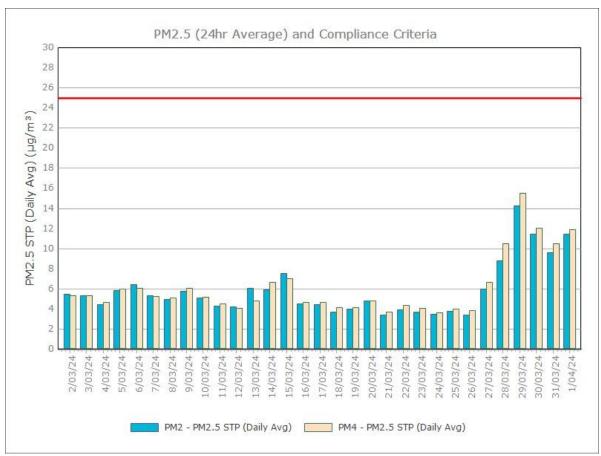

|            | 0.4                         | 0.1 | <0.1 | 0.2 |

\*NB: DG3 October bottle was broken in transit

Figure 1. Dust Deposition over the last 12 months with guideline criteria



Sunrise Energy Metals Limited Page 1 of 16

#### Particulate Matter



#### **Monitoring Points:**

- PM2- Northern boundary of Mining Lease 1770
- PM4- Adjacent the Accommodation Camp South West of Mining Lease 1770

Figure 2. PM10 (24 hr Average) with Compliance Criteria – December 2024





Figure 3. PM2.5 (24 hr Average) with Compliance Criteria – December 2024



Sunrise Energy Metals Limited Page 3 of 16

# APPENDIX: MONTHLY GRAPHS

Sunrise Energy Metals Limited Page 4 of 16

# January 2024





Page 5 of 16

#### February 2024





Sunrise Energy Metals Limited Page 6 of 16

#### March 2024





Sunrise Energy Metals Limited Page 7 of 16

# **April 2024**





Page 8 of 16

#### May 2024





Sunrise Energy Metals Limited Page 9 of 16

#### **June 2024**





Sunrise Energy Metals Limited Page 10 of 16

#### **July 2024**





Sunrise Energy Metals Limited Page 11 of 16

#### August 2024





Sunrise Energy Metals Limited Page 12 of 16

# September 2024





#### October 2024





#### November 2024





#### December 2024