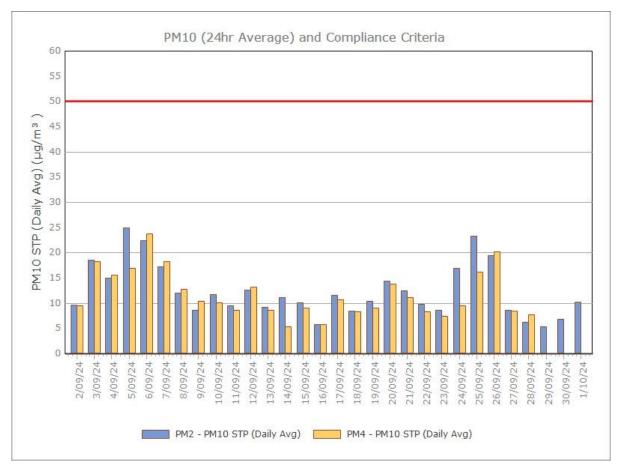

ion Camp South West of Mining Lease 1770

Figure 2. PM10 (24 hr Average) with Compliance Criteria – December 2024





Figure 3. PM2.5 (24 hr Average) with Compliance Criteria – December 2024



Sunrise Energy Metals Limited Page 3 of 16

# APPENDIX: MONTHLY GRAPHS

Sunrise Energy Metals Limited Page 4 of 16

# January 2024





Page 5 of 16

#### February 2024





Sunrise Energy Metals Limited Page 6 of 16

#### March 2024





Sunrise Energy Metals Limited Page 7 of 16

# **April 2024**





Page 8 of 16

#### May 2024





Sunrise Energy Metals Limited Page 9 of 16

#### **June 2024**





Sunrise Energy Metals Limited Page 10 of 16

#### **July 2024**





Sunrise Energy Metals Limited Page 11 of 16

#### August 2024





Sunrise Energy Metals Limited Page 12 of 16

# September 2024





#### October 2024





#### November 2024





#### December 2024