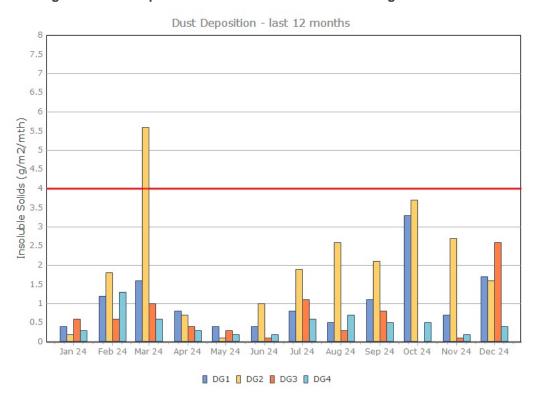

# **Dust Deposition**

#### **Monitoring Points:**

- DG1- North West Corner of Mining Lease 1770
- DG2- Northern boundary of Mining Lease 1770
- DG3- Company Owned Residence South of Mining Lease 1770
- DG4- Adjacent the Accommodation Camp South West of Mining Lease 1770

|                |                        | Results    |            | Insoluble Solids (g/m²/mth) |     |      |     |
|----------------|------------------------|------------|------------|-----------------------------|-----|------|-----|
| Month          | Sample Period          | Received   | Published  | DG1                         | DG2 | DG3  | DG4 |
| January        | 1/1/2024 - 3/2/2024    | 14/2/2024  | 29/2/2024  | 0.4                         | 0.2 | 0.6  | 0.3 |
| February       | 3/2/2024 - 1/3/2024    | 14/3/2024  | 27/3/2024  | 1.2                         | 1.8 | 0.6  | 1.3 |
| March          | 1/3/2024 - 2/4/2024    | 11/4/2024  | 18/4/2024  | 1.6                         | 5.6 | 1.0  | 0.6 |
| April          | 2/4/2024 - 1/5/2024    | 13/5/2024  | 24/5/2024  | 0.8                         | 0.7 | 0.4  | 0.3 |
| May            | 1/5/2024 - 30/5/2024   | 13/6/2024  | 25/6/2024  | 0.4                         | 0.1 | 0.3  | 0.2 |
| June           | 30/5/2024 - 1/7/2024   | 11/7/2024  | 23/7/2024  | 0.4                         | 1.0 | <0.1 | 0.2 |
| July           | 1/7/2024 - 1/8/2024    | 13/8/2024  | 21/8/2024  | 0.8                         | 1.9 | 1.1  | 0.6 |
| August         | 1/8/2024 - 2/9/2024    | 10/9/2024  | 19/9/2024  | 0.5                         | 2.6 | 0.3  | 0.7 |
| September      | 2/9/2024 - 1/10/2024   | 14/10/2024 | 24/10/2024 | 1.1                         | 2.1 | 0.8  | 0.5 |
| October        | 1/10/2024 - 1/11/2024  | 14/11/2024 | 22/11/2024 | 3.3                         | 3.7 | *    | 0.5 |
| November       | 1/11/2024 - 2/12/2024  | 12/12/2024 | 19/12/2024 | 0.7                         | 2.7 | 0.1  | 0.2 |
| December       | 2/12/2024 - 31/12/2024 | 17/01/2025 | 3/02/2025  | 1.7                         | 1.6 | 2.6  | 0.4 |
| Average (Mean) |                        |            | 1.1        | 2.0                         | 0.8 | 0.5  |     |
| Median         |                        |            | 0.8        | 1.9                         | 0.6 | 0.5  |     |
| Maximum        |                        |            | 3.3        | 5.6                         | 2.6 | 1.3  |     |
| Minimum        |                        |            |            | 0.4                         | 0.1 | <0.1 | 0.2 |

\*NB: DG3 October bottle was broken in transit

Figure 1. Dust Deposition over the last 12 months with guideline criteria

Sunrise Energy Metals Limited Page 1 of 16