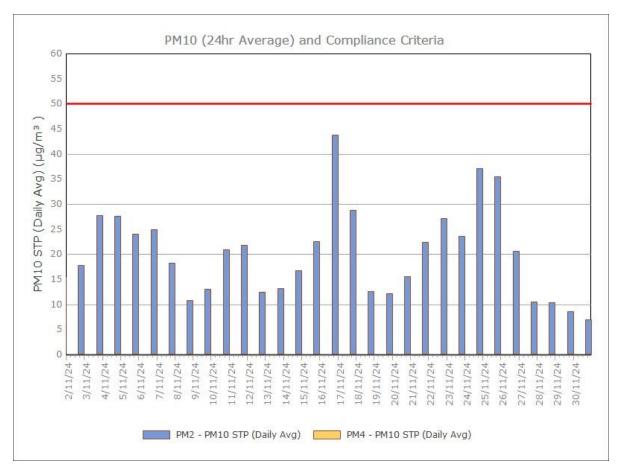

e 2. PM10 (24 hr Average) with Compliance Criteria – December 2024





Figure 3. PM2.5 (24 hr Average) with Compliance Criteria – December 2024



Sunrise Energy Metals Limited Page 3 of 16

# APPENDIX: MONTHLY GRAPHS

Sunrise Energy Metals Limited Page 4 of 16

# January 2024





Page 5 of 16

#### February 2024





Sunrise Energy Metals Limited Page 6 of 16

#### March 2024





Sunrise Energy Metals Limited Page 7 of 16

# **April 2024**





Page 8 of 16

#### May 2024





Sunrise Energy Metals Limited Page 9 of 16

#### **June 2024**





Sunrise Energy Metals Limited Page 10 of 16

#### **July 2024**





Sunrise Energy Metals Limited Page 11 of 16

#### August 2024





Sunrise Energy Metals Limited Page 12 of 16

# September 2024





#### October 2024





#### November 2024





#### December 2024