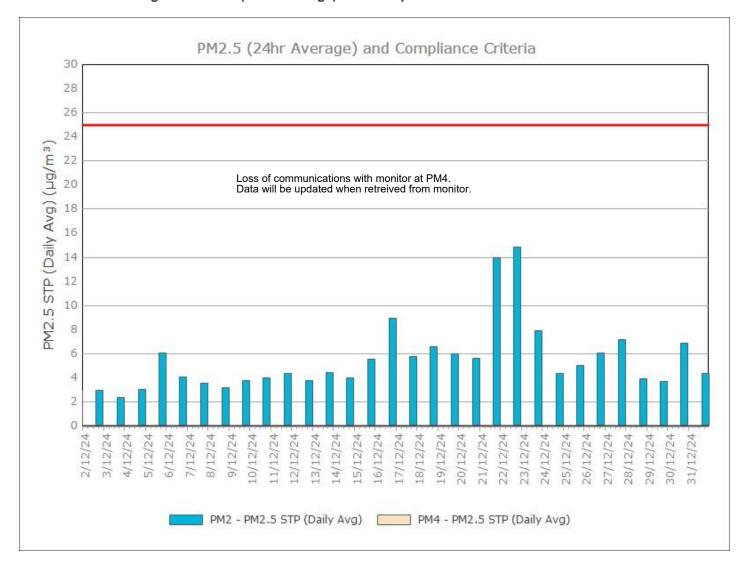

Figure 3. PM2.5 (24 hr Average) with Compliance Criteria – December 2024

Sunrise Energy Metals Limited Page 3 of 16

#### December 2024