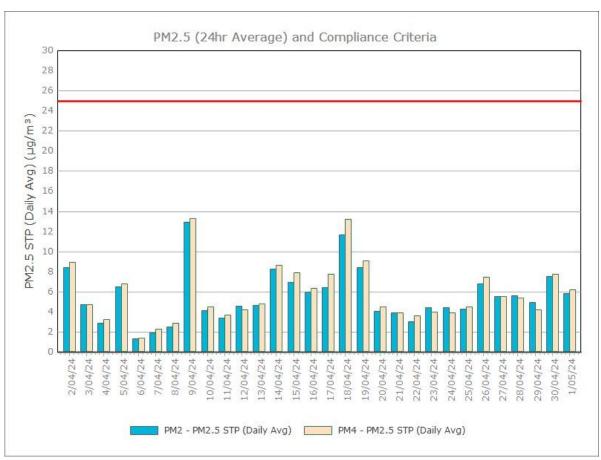

\*NB: DG3 October bottle was broken in transit

Figure 1. Dust Deposition over the last 12 months with guideline criteria



Sunrise Energy Metals Limited Page 1 of 16

#### Particulate Matter



#### **Monitoring Points:**

- PM2- Northern boundary of Mining Lease 1770
- PM4- Adjacent the Accommodation Camp South West of Mining Lease 1770

Figure 2. PM10 (24 hr Average) with Compliance Criteria – December 2024





Figure 3. PM2.5 (24 hr Average) with Compliance Criteria – December 2024



Sunrise Energy Metals Limited Page 3 of 16

# APPENDIX: MONTHLY GRAPHS

Sunrise Energy Metals Limited Page 4 of 16

# January 2024





Page 5 of 16

#### February 2024





Sunrise Energy Metals Limited Page 6 of 16

#### March 2024





Sunrise Energy Metals Limited Page 7 of 16

# **April 2024**





Page 8 of 16

#### May 2024





Sunrise Energy Metals Limited Page 9 of 16

#### **June 2024**





Sunrise Energy Metals Limited Page 10 of 16

#### **July 2024**





Sunrise Energy Metals Limited Page 11 of 16

#### August 2024





Sunrise Energy Metals Limited Page 12 of 16

# September 2024





#### October 2024





#### November 2024





#### December 2024