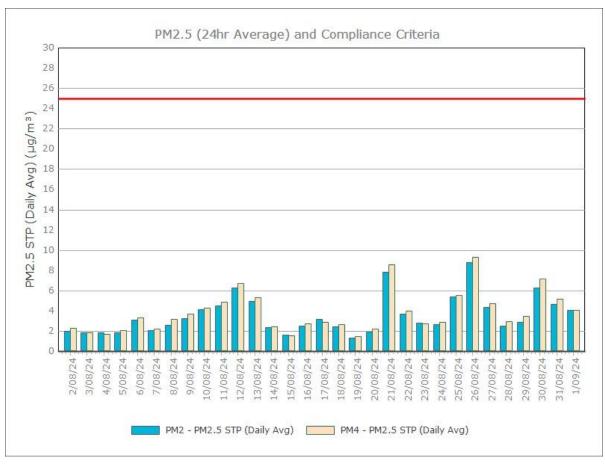

hern boundary of Mining Lease 1770
- PM4- Adjacent the Accommodation Camp South West of Mining Lease 1770

Figure 2. PM10 (24 hr Average) with Compliance Criteria – December 2024





Figure 3. PM2.5 (24 hr Average) with Compliance Criteria – December 2024



Sunrise Energy Metals Limited Page 3 of 16

# APPENDIX: MONTHLY GRAPHS

Sunrise Energy Metals Limited Page 4 of 16

# January 2024





Page 5 of 16

#### February 2024





Sunrise Energy Metals Limited Page 6 of 16

#### March 2024





Sunrise Energy Metals Limited Page 7 of 16

# **April 2024**





Page 8 of 16

#### May 2024





Sunrise Energy Metals Limited Page 9 of 16

#### **June 2024**





Sunrise Energy Metals Limited Page 10 of 16

#### **July 2024**





Sunrise Energy Metals Limited Page 11 of 16

#### August 2024





Sunrise Energy Metals Limited Page 12 of 16

# September 2024





#### October 2024





#### November 2024





#### December 2024