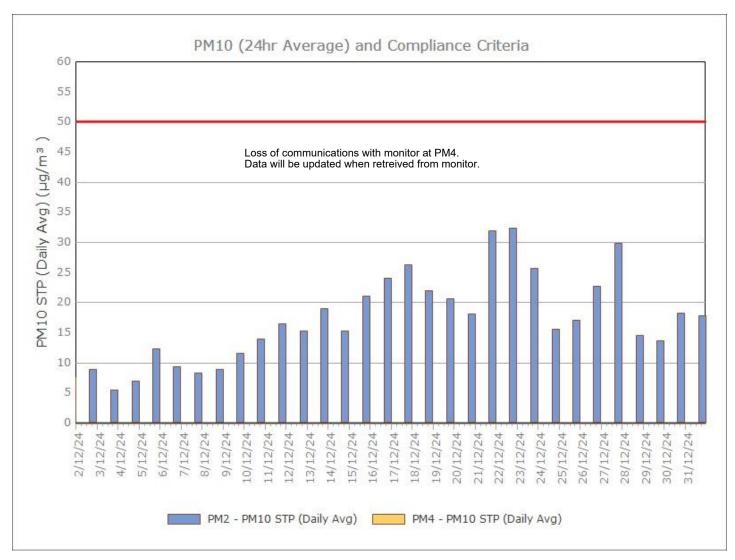

#### Particulate Matter

#### **Monitoring Points:**

- PM2- Northern boundary of Mining Lease 1770
- PM4- Adjacent the Accommodation Camp South West of Mining Lease 1770

Figure 2. PM10 (24 hr Average) with Compliance Criteria – December 2024

#### December 2024