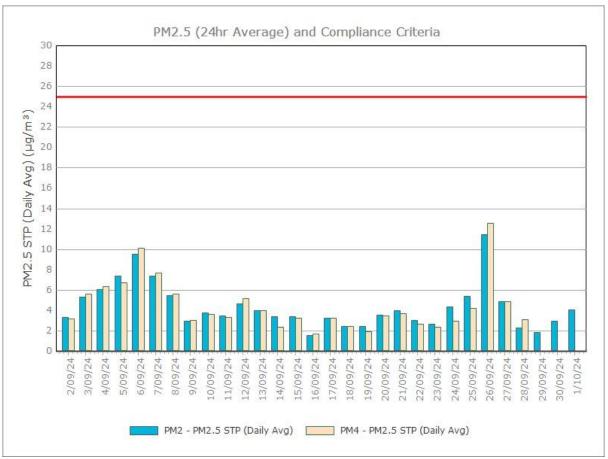

n Camp South West of Mining Lease 1770

Figure 2. PM10 (24 hr Average) with Compliance Criteria – December 2024





Figure 3. PM2.5 (24 hr Average) with Compliance Criteria – December 2024



Sunrise Energy Metals Limited Page 3 of 16

# APPENDIX: MONTHLY GRAPHS

Sunrise Energy Metals Limited Page 4 of 16

# January 2024





Page 5 of 16

#### February 2024





Sunrise Energy Metals Limited Page 6 of 16

#### March 2024





Sunrise Energy Metals Limited Page 7 of 16

# **April 2024**





Page 8 of 16

#### May 2024





Sunrise Energy Metals Limited Page 9 of 16

#### **June 2024**





Sunrise Energy Metals Limited Page 10 of 16

#### **July 2024**





Sunrise Energy Metals Limited Page 11 of 16

#### August 2024





Sunrise Energy Metals Limited Page 12 of 16

# September 2024





#### October 2024





#### November 2024





#### December 2024