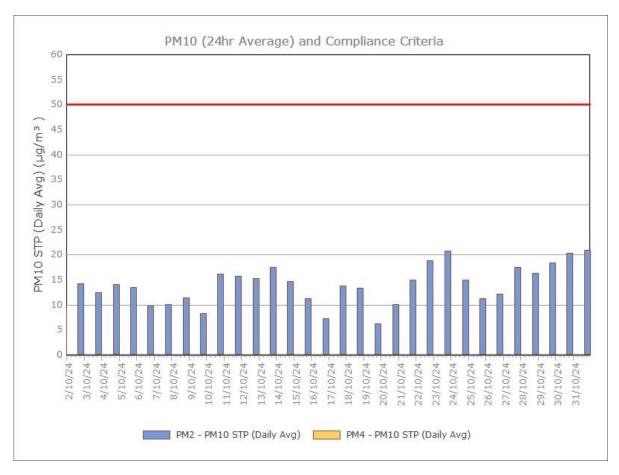

Mining Lease 1770

Figure 2. PM10 (24 hr Average) with Compliance Criteria – December 2024





Figure 3. PM2.5 (24 hr Average) with Compliance Criteria – December 2024



Sunrise Energy Metals Limited Page 3 of 16

# APPENDIX: MONTHLY GRAPHS

Sunrise Energy Metals Limited Page 4 of 16

# January 2024





Page 5 of 16

#### February 2024





Sunrise Energy Metals Limited Page 6 of 16

#### March 2024





Sunrise Energy Metals Limited Page 7 of 16

# **April 2024**





Page 8 of 16

#### May 2024





Sunrise Energy Metals Limited Page 9 of 16

#### **June 2024**





Sunrise Energy Metals Limited Page 10 of 16

#### **July 2024**





Sunrise Energy Metals Limited Page 11 of 16

#### August 2024





Sunrise Energy Metals Limited Page 12 of 16

# September 2024





#### October 2024





#### November 2024





#### December 2024