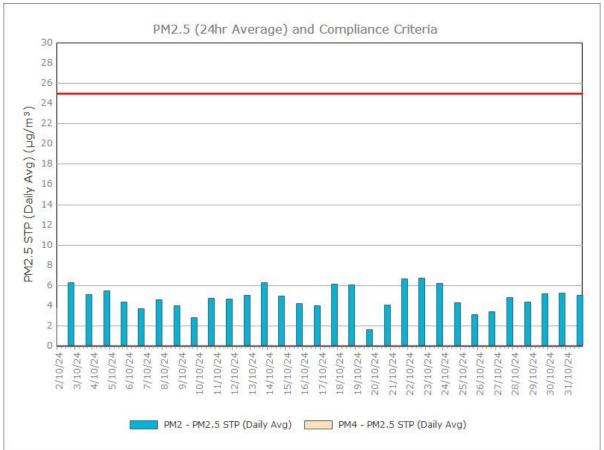

ning Lease 1770

Figure 2. PM10 (24 hr Average) with Compliance Criteria – December 2024





Figure 3. PM2.5 (24 hr Average) with Compliance Criteria – December 2024



Sunrise Energy Metals Limited Page 3 of 16

# APPENDIX: MONTHLY GRAPHS

Sunrise Energy Metals Limited Page 4 of 16

# January 2024





Page 5 of 16

#### February 2024





Sunrise Energy Metals Limited Page 6 of 16

#### March 2024





Sunrise Energy Metals Limited Page 7 of 16

# **April 2024**





Page 8 of 16

#### May 2024





Sunrise Energy Metals Limited Page 9 of 16

#### **June 2024**





Sunrise Energy Metals Limited Page 10 of 16

#### **July 2024**





Sunrise Energy Metals Limited Page 11 of 16

#### August 2024





Sunrise Energy Metals Limited Page 12 of 16

# September 2024





#### October 2024





#### November 2024





#### December 2024