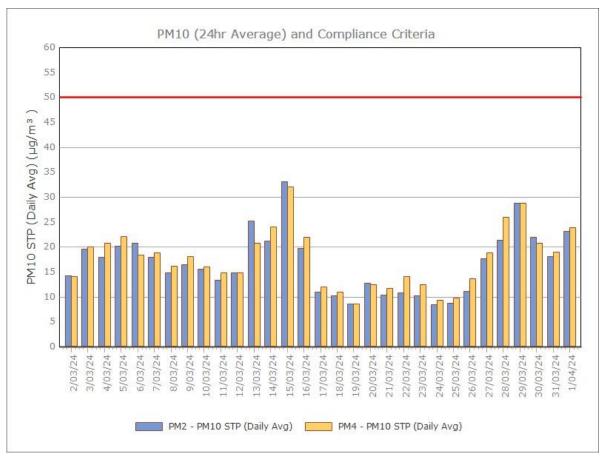

|            | 0.4                         | 0.1 | <0.1 | 0.2 |

\*NB: DG3 October bottle was broken in transit

Figure 1. Dust Deposition over the last 12 months with guideline criteria



Sunrise Energy Metals Limited Page 1 of 16

#### Particulate Matter



#### **Monitoring Points:**

- PM2- Northern boundary of Mining Lease 1770
- PM4- Adjacent the Accommodation Camp South West of Mining Lease 1770

Figure 2. PM10 (24 hr Average) with Compliance Criteria – December 2024





Figure 3. PM2.5 (24 hr Average) with Compliance Criteria – December 2024



Sunrise Energy Metals Limited Page 3 of 16

# APPENDIX: MONTHLY GRAPHS

Sunrise Energy Metals Limited Page 4 of 16

# January 2024





Page 5 of 16

#### February 2024





Sunrise Energy Metals Limited Page 6 of 16

#### March 2024





Sunrise Energy Metals Limited Page 7 of 16

# **April 2024**





Page 8 of 16

#### May 2024





Sunrise Energy Metals Limited Page 9 of 16

#### **June 2024**





Sunrise Energy Metals Limited Page 10 of 16

#### **July 2024**





Sunrise Energy Metals Limited Page 11 of 16

#### August 2024





Sunrise Energy Metals Limited Page 12 of 16

# September 2024





#### October 2024





#### November 2024





#### December 2024