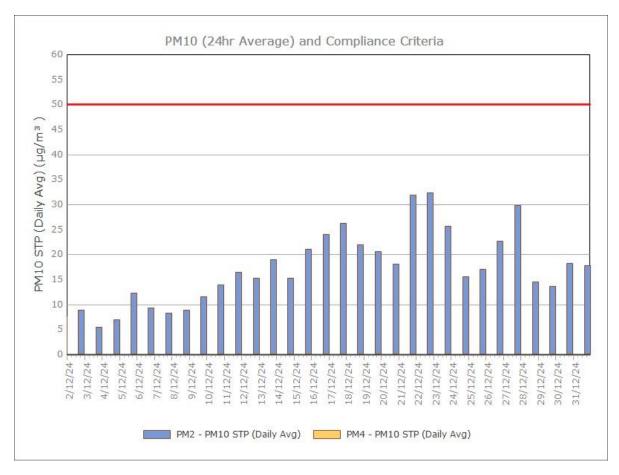

#### **Monitoring Points:**

- PM2- Northern boundary of Mining Lease 1770
- PM4- Adjacent the Accommodation Camp South West of Mining Lease 1770

Figure 2. PM10 (24 hr Average) with Compliance Criteria – December 2024