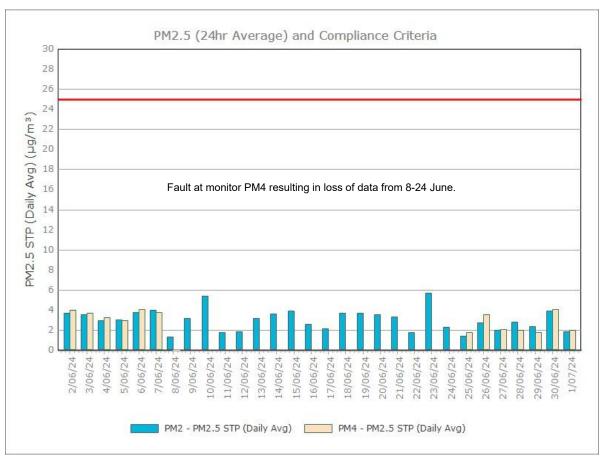

th guideline criteria



Sunrise Energy Metals Limited Page 1 of 16

#### Particulate Matter



#### **Monitoring Points:**

- PM2- Northern boundary of Mining Lease 1770
- PM4- Adjacent the Accommodation Camp South West of Mining Lease 1770

Figure 2. PM10 (24 hr Average) with Compliance Criteria – December 2024





Figure 3. PM2.5 (24 hr Average) with Compliance Criteria – December 2024



Sunrise Energy Metals Limited Page 3 of 16

# APPENDIX: MONTHLY GRAPHS

Sunrise Energy Metals Limited Page 4 of 16

# January 2024





Page 5 of 16

#### February 2024





Sunrise Energy Metals Limited Page 6 of 16

#### March 2024





Sunrise Energy Metals Limited Page 7 of 16

# **April 2024**





Page 8 of 16

#### May 2024





Sunrise Energy Metals Limited Page 9 of 16

#### **June 2024**





Sunrise Energy Metals Limited Page 10 of 16

#### **July 2024**





Sunrise Energy Metals Limited Page 11 of 16

#### August 2024





Sunrise Energy Metals Limited Page 12 of 16

# September 2024





#### October 2024





#### November 2024





#### December 2024