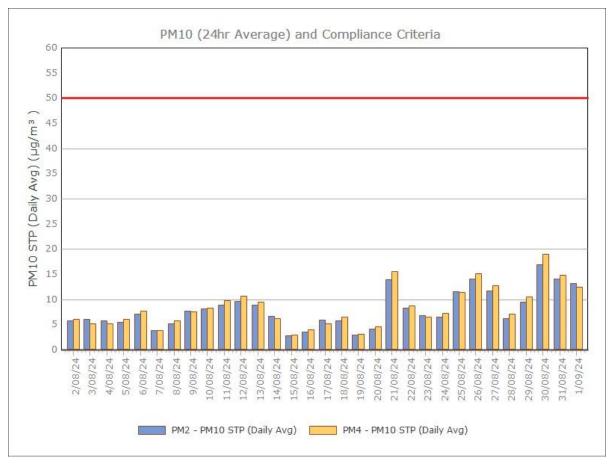

rthern boundary of Mining Lease 1770
- PM4- Adjacent the Accommodation Camp South West of Mining Lease 1770

Figure 2. PM10 (24 hr Average) with Compliance Criteria – December 2024





Figure 3. PM2.5 (24 hr Average) with Compliance Criteria – December 2024



Sunrise Energy Metals Limited Page 3 of 16

# APPENDIX: MONTHLY GRAPHS

Sunrise Energy Metals Limited Page 4 of 16

# January 2024





Page 5 of 16

#### February 2024





Sunrise Energy Metals Limited Page 6 of 16

#### March 2024





Sunrise Energy Metals Limited Page 7 of 16

# **April 2024**





Page 8 of 16

#### May 2024





Sunrise Energy Metals Limited Page 9 of 16

#### **June 2024**





Sunrise Energy Metals Limited Page 10 of 16

#### **July 2024**





Sunrise Energy Metals Limited Page 11 of 16

#### August 2024





Sunrise Energy Metals Limited Page 12 of 16

# September 2024





#### October 2024





#### November 2024





#### December 2024