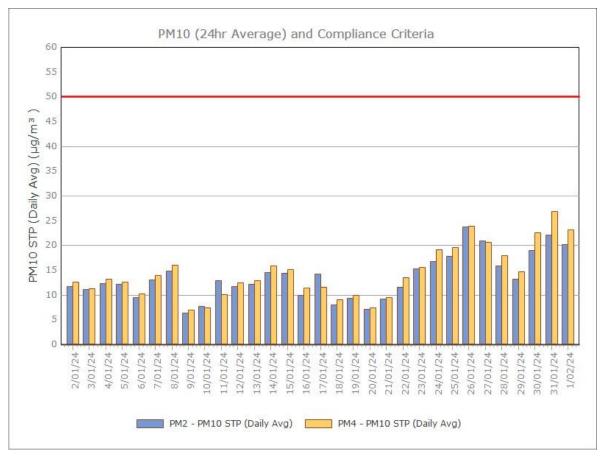

# APPENDIX: MONTHLY GRAPHS

Sunrise Energy Metals Limited Page 4 of 16

# January 2024

Page 5 of 16