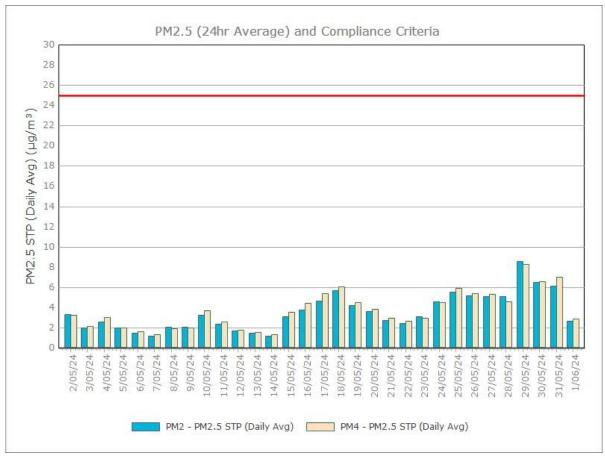

ken in transit

Figure 1. Dust Deposition over the last 12 months with guideline criteria



Sunrise Energy Metals Limited Page 1 of 16

#### Particulate Matter



#### **Monitoring Points:**

- PM2- Northern boundary of Mining Lease 1770
- PM4- Adjacent the Accommodation Camp South West of Mining Lease 1770

Figure 2. PM10 (24 hr Average) with Compliance Criteria – December 2024





Figure 3. PM2.5 (24 hr Average) with Compliance Criteria – December 2024



Sunrise Energy Metals Limited Page 3 of 16

# APPENDIX: MONTHLY GRAPHS

Sunrise Energy Metals Limited Page 4 of 16

# January 2024





Page 5 of 16

#### February 2024





Sunrise Energy Metals Limited Page 6 of 16

#### March 2024





Sunrise Energy Metals Limited Page 7 of 16

# **April 2024**





Page 8 of 16

#### May 2024





Sunrise Energy Metals Limited Page 9 of 16

#### **June 2024**





Sunrise Energy Metals Limited Page 10 of 16

#### **July 2024**





Sunrise Energy Metals Limited Page 11 of 16

#### August 2024





Sunrise Energy Metals Limited Page 12 of 16

# September 2024





#### October 2024





#### November 2024





#### December 2024