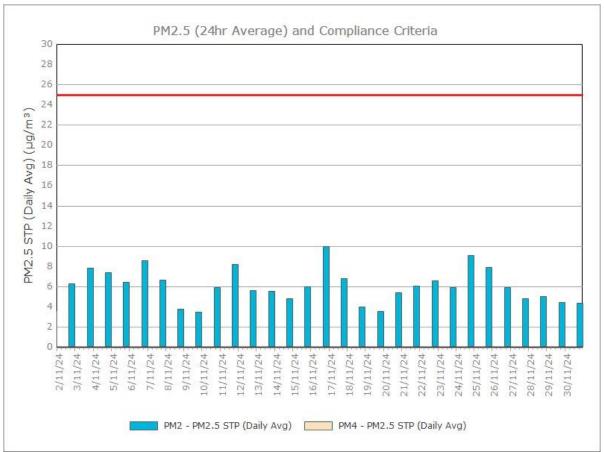

2. PM10 (24 hr Average) with Compliance Criteria – December 2024





Figure 3. PM2.5 (24 hr Average) with Compliance Criteria – December 2024



Sunrise Energy Metals Limited Page 3 of 16

# APPENDIX: MONTHLY GRAPHS

Sunrise Energy Metals Limited Page 4 of 16

# January 2024





Page 5 of 16

#### February 2024





Sunrise Energy Metals Limited Page 6 of 16

#### March 2024





Sunrise Energy Metals Limited Page 7 of 16

# **April 2024**





Page 8 of 16

#### May 2024





Sunrise Energy Metals Limited Page 9 of 16

#### **June 2024**





Sunrise Energy Metals Limited Page 10 of 16

#### **July 2024**





Sunrise Energy Metals Limited Page 11 of 16

#### August 2024





Sunrise Energy Metals Limited Page 12 of 16

# September 2024





#### October 2024





#### November 2024





#### December 2024