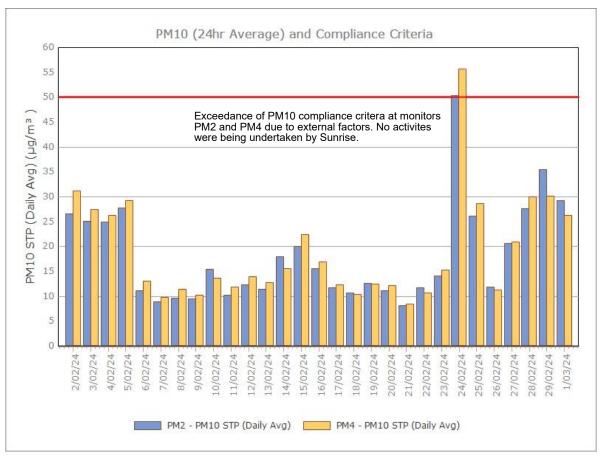

1.3  |     |
| Minimum        |                        |            |            | 0.4                         | 0.1 | <0.1 | 0.2 |

\*NB: DG3 October bottle was broken in transit

Figure 1. Dust Deposition over the last 12 months with guideline criteria



Sunrise Energy Metals Limited Page 1 of 16

#### Particulate Matter



#### **Monitoring Points:**

- PM2- Northern boundary of Mining Lease 1770
- PM4- Adjacent the Accommodation Camp South West of Mining Lease 1770

Figure 2. PM10 (24 hr Average) with Compliance Criteria – December 2024





Figure 3. PM2.5 (24 hr Average) with Compliance Criteria – December 2024



Sunrise Energy Metals Limited Page 3 of 16

# APPENDIX: MONTHLY GRAPHS

Sunrise Energy Metals Limited Page 4 of 16

# January 2024





Page 5 of 16

#### February 2024





Sunrise Energy Metals Limited Page 6 of 16

#### March 2024





Sunrise Energy Metals Limited Page 7 of 16

# **April 2024**





Page 8 of 16

#### May 2024





Sunrise Energy Metals Limited Page 9 of 16

#### **June 2024**





Sunrise Energy Metals Limited Page 10 of 16

#### **July 2024**





Sunrise Energy Metals Limited Page 11 of 16

#### August 2024





Sunrise Energy Metals Limited Page 12 of 16

# September 2024





#### October 2024





#### November 2024





#### December 2024