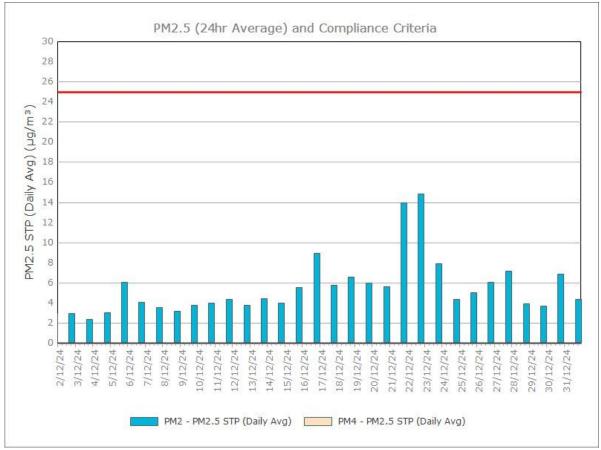

Figure 3. PM2.5 (24 hr Average) with Compliance Criteria – December 2024

Sunrise Energy Metals Limited Page 3 of 16

#### December 2024