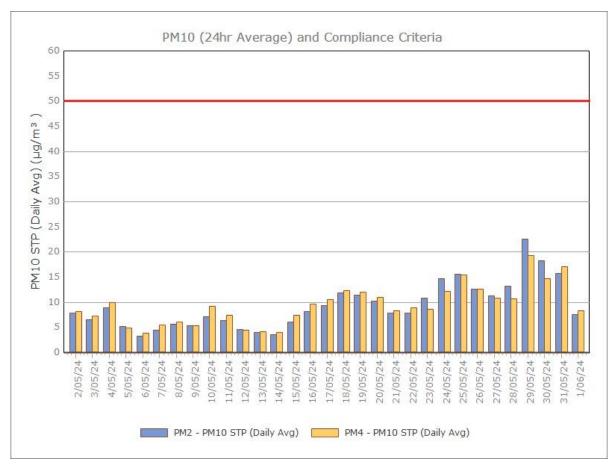

roken in transit

Figure 1. Dust Deposition over the last 12 months with guideline criteria



Sunrise Energy Metals Limited Page 1 of 16

#### Particulate Matter



#### **Monitoring Points:**

- PM2- Northern boundary of Mining Lease 1770
- PM4- Adjacent the Accommodation Camp South West of Mining Lease 1770

Figure 2. PM10 (24 hr Average) with Compliance Criteria – December 2024





Figure 3. PM2.5 (24 hr Average) with Compliance Criteria – December 2024



Sunrise Energy Metals Limited Page 3 of 16

# APPENDIX: MONTHLY GRAPHS

Sunrise Energy Metals Limited Page 4 of 16

# January 2024





Page 5 of 16

#### February 2024





Sunrise Energy Metals Limited Page 6 of 16

#### March 2024





Sunrise Energy Metals Limited Page 7 of 16

# **April 2024**





Page 8 of 16

#### May 2024





Sunrise Energy Metals Limited Page 9 of 16

#### **June 2024**





Sunrise Energy Metals Limited Page 10 of 16

#### **July 2024**





Sunrise Energy Metals Limited Page 11 of 16

#### August 2024





Sunrise Energy Metals Limited Page 12 of 16

# September 2024





#### October 2024





#### November 2024





#### December 2024