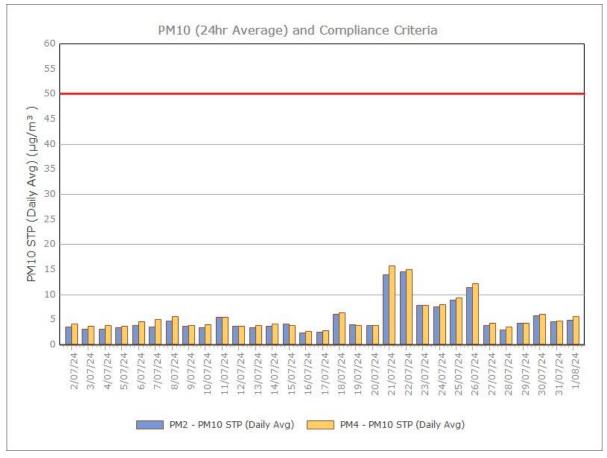

#### Particulate Matter



#### **Monitoring Points:**

- PM2- Northern boundary of Mining Lease 1770
- PM4- Adjacent the Accommodation Camp South West of Mining Lease 1770

Figure 2. PM10 (24 hr Average) with Compliance Criteria – December 2024





Figure 3. PM2.5 (24 hr Average) with Compliance Criteria – December 2024



Sunrise Energy Metals Limited Page 3 of 16

# APPENDIX: MONTHLY GRAPHS

Sunrise Energy Metals Limited Page 4 of 16

# January 2024





Page 5 of 16

#### February 2024





Sunrise Energy Metals Limited Page 6 of 16

#### March 2024





Sunrise Energy Metals Limited Page 7 of 16

# **April 2024**





Page 8 of 16

#### May 2024





Sunrise Energy Metals Limited Page 9 of 16

#### **June 2024**





Sunrise Energy Metals Limited Page 10 of 16

#### **July 2024**





Sunrise Energy Metals Limited Page 11 of 16

#### August 2024





Sunrise Energy Metals Limited Page 12 of 16

# September 2024





#### October 2024





#### November 2024





#### December 2024