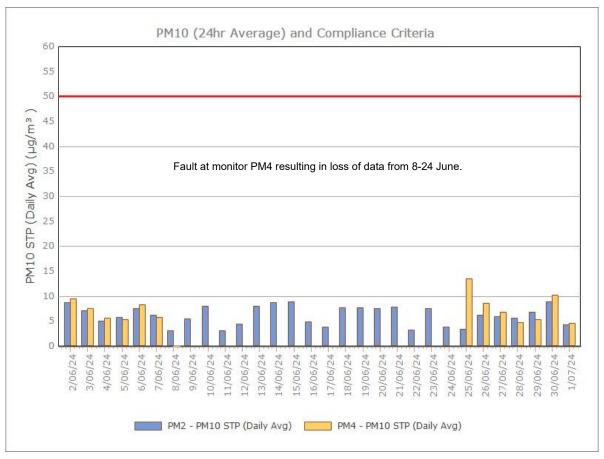

with guideline criteria



Sunrise Energy Metals Limited Page 1 of 16

#### Particulate Matter



#### **Monitoring Points:**

- PM2- Northern boundary of Mining Lease 1770
- PM4- Adjacent the Accommodation Camp South West of Mining Lease 1770

Figure 2. PM10 (24 hr Average) with Compliance Criteria – December 2024





Figure 3. PM2.5 (24 hr Average) with Compliance Criteria – December 2024



Sunrise Energy Metals Limited Page 3 of 16

# APPENDIX: MONTHLY GRAPHS

Sunrise Energy Metals Limited Page 4 of 16

# January 2024





Page 5 of 16

#### February 2024





Sunrise Energy Metals Limited Page 6 of 16

#### March 2024





Sunrise Energy Metals Limited Page 7 of 16

# **April 2024**





Page 8 of 16

#### May 2024





Sunrise Energy Metals Limited Page 9 of 16

#### **June 2024**





Sunrise Energy Metals Limited Page 10 of 16

#### **July 2024**





Sunrise Energy Metals Limited Page 11 of 16

#### August 2024





Sunrise Energy Metals Limited Page 12 of 16

# September 2024





#### October 2024





#### November 2024





#### December 2024