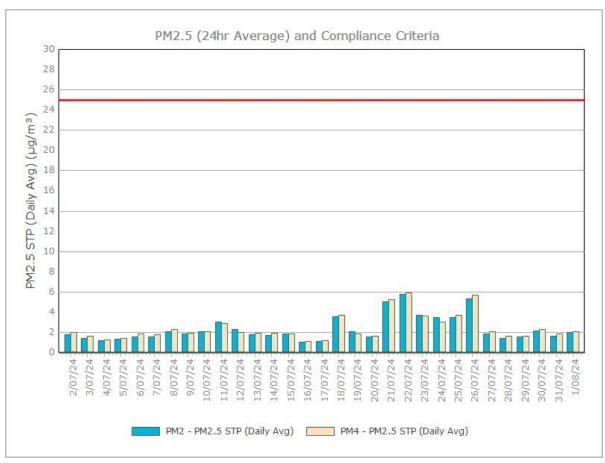

#### Particulate Matter



#### **Monitoring Points:**

- PM2- Northern boundary of Mining Lease 1770
- PM4- Adjacent the Accommodation Camp South West of Mining Lease 1770

Figure 2. PM10 (24 hr Average) with Compliance Criteria – December 2024





Figure 3. PM2.5 (24 hr Average) with Compliance Criteria – December 2024



Sunrise Energy Metals Limited Page 3 of 16

# APPENDIX: MONTHLY GRAPHS

Sunrise Energy Metals Limited Page 4 of 16

# January 2024





Page 5 of 16

#### February 2024





Sunrise Energy Metals Limited Page 6 of 16

#### March 2024





Sunrise Energy Metals Limited Page 7 of 16

# **April 2024**





Page 8 of 16

#### May 2024





Sunrise Energy Metals Limited Page 9 of 16

#### **June 2024**





Sunrise Energy Metals Limited Page 10 of 16

#### **July 2024**





Sunrise Energy Metals Limited Page 11 of 16

#### August 2024





Sunrise Energy Metals Limited Page 12 of 16

# September 2024





#### October 2024





#### November 2024





#### December 2024