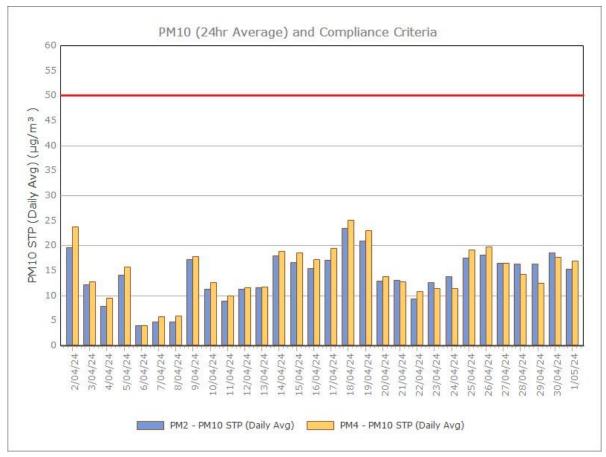

|

\*NB: DG3 October bottle was broken in transit

Figure 1. Dust Deposition over the last 12 months with guideline criteria



Sunrise Energy Metals Limited Page 1 of 16

#### Particulate Matter



#### **Monitoring Points:**

- PM2- Northern boundary of Mining Lease 1770
- PM4- Adjacent the Accommodation Camp South West of Mining Lease 1770

Figure 2. PM10 (24 hr Average) with Compliance Criteria – December 2024





Figure 3. PM2.5 (24 hr Average) with Compliance Criteria – December 2024



Sunrise Energy Metals Limited Page 3 of 16

# APPENDIX: MONTHLY GRAPHS

Sunrise Energy Metals Limited Page 4 of 16

# January 2024





Page 5 of 16

#### February 2024





Sunrise Energy Metals Limited Page 6 of 16

#### March 2024





Sunrise Energy Metals Limited Page 7 of 16

# **April 2024**





Page 8 of 16

#### May 2024





Sunrise Energy Metals Limited Page 9 of 16

#### **June 2024**





Sunrise Energy Metals Limited Page 10 of 16

#### **July 2024**





Sunrise Energy Metals Limited Page 11 of 16

#### August 2024





Sunrise Energy Metals Limited Page 12 of 16

# September 2024





#### October 2024





#### November 2024





#### December 2024