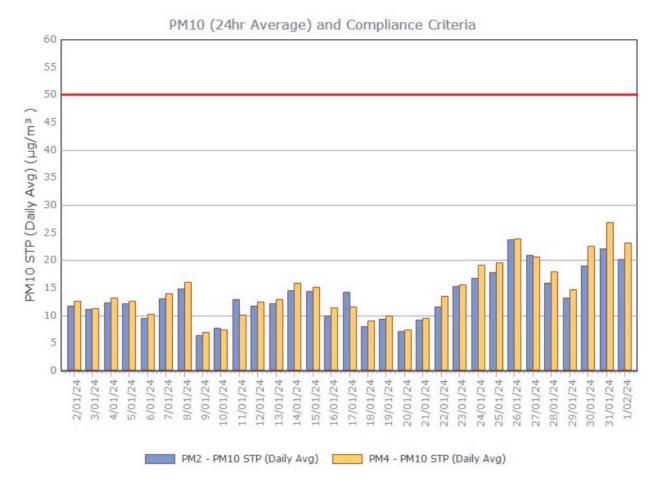

# APPENDIX: MONTHLY GRAPHS

Sunrise Energy Metals Limited Page 4 of 5

## January 2024

Sunrise Energy Metals Limited Page 5 of 5