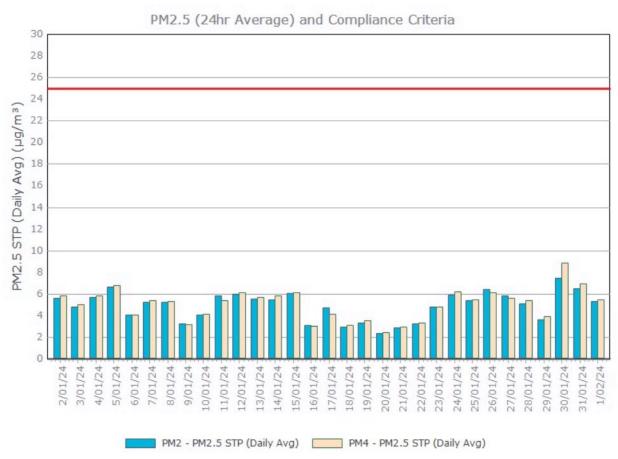

#### **Monitoring Points:**

- PM2- Northern boundary of Mining Lease 1770
- PM4- Adjacent the Accommodation Camp South West of Mining Lease 1770

Figure 2. PM10 (24 hr Average) with Compliance Criteria – January 2024

Sunrise Energy Metals Limited Page 2 of 5

Figure 3. PM2.5 (24 hr Average) with Compliance Criteria – January 2024

Sunrise Energy Metals Limited Page 3 of 5