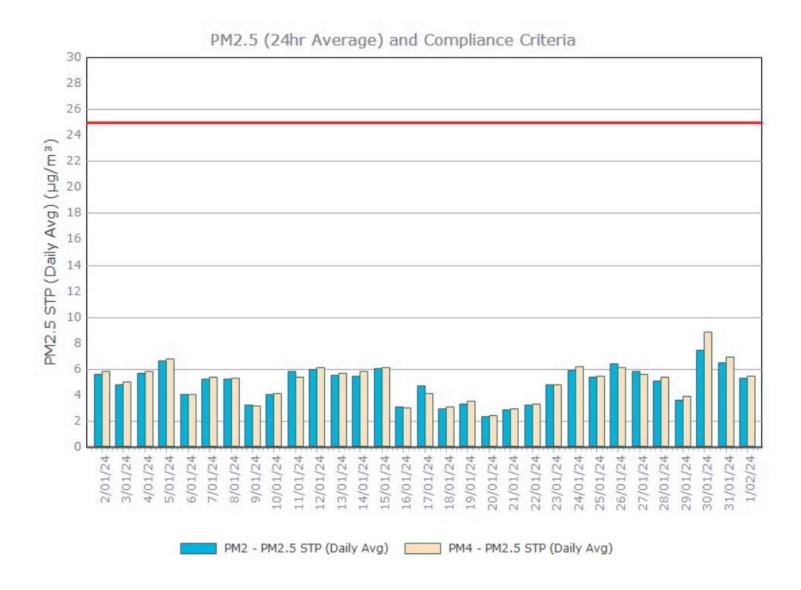

Sunrise Energy Metals Limited Page 2 of 5

Figure 3. PM2.5 (24 hr Average) with Compliance Criteria – January 2024

Sunrise Energy Metals Limited Page 3 of 5