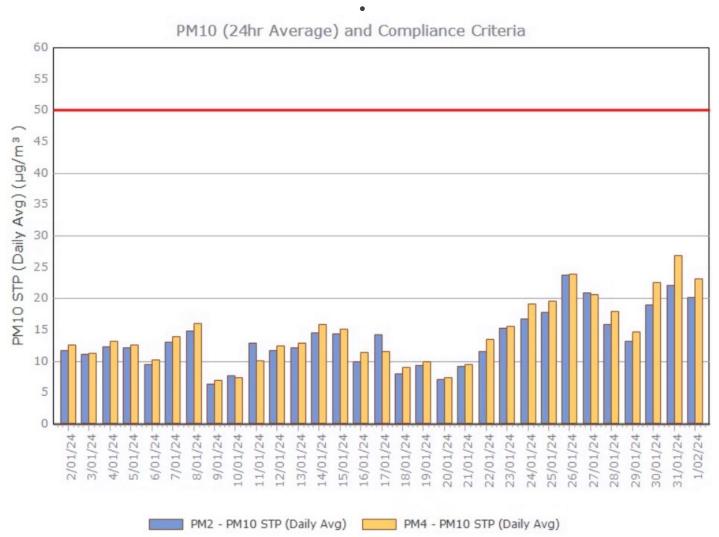

### Particulate Matter

#### **Monitoring Points:**

- PM2- Northern boundary of Mining Lease 1770
- PM4- Adjacent the Accommodation Camp South West of Mining Lease 1770

Figure 2. PM10 (24 hr Average) with Compliance Criteria – January 2024