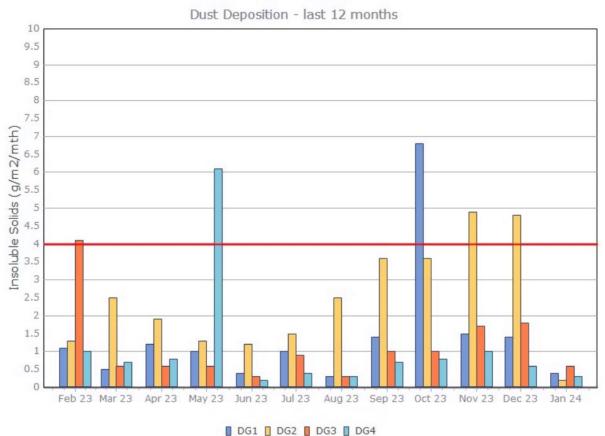

# **Dust Deposition**

#### **Monitoring Points:**

- DG1- North West Corner of Mining Lease 1770
- DG2- Northern boundary of Mining Lease 1770
- DG3- Company Owned Residence South of Mining Lease 1770
- DG4- Adjacent the Accommodation Camp South West of Mining Lease 1770

Figure 1. Dust Deposition over the last 12 months with guideline criteria

Sunrise Energy Metals Limited Page 1 of 5