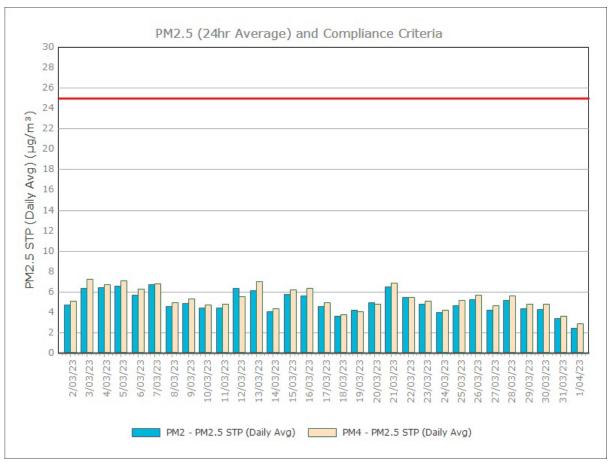

#### March 2023

Sunrise Energy Metals Limited Page 7 of 16

#### Particulate Matter

#### **Monitoring Points:**

- PM2- Northern boundary of Mining Lease 1770
- PM4- Adjacent the Accommodation Camp South West of Mining Lease 1770

Figure 3. PM2.5 (24 hr Average) with Compliance Criteria – December 2023