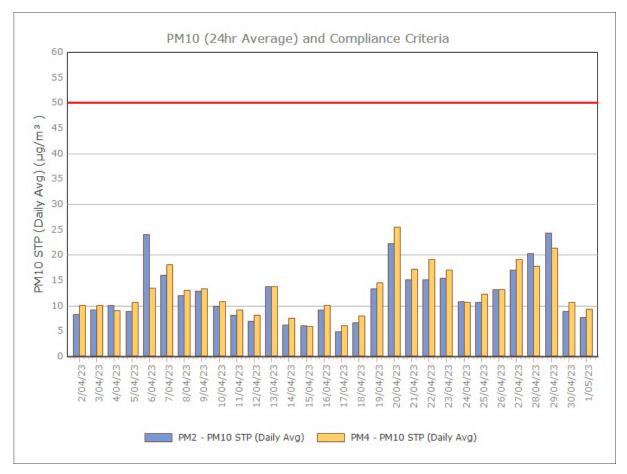

#### **April 2023**

Sunrise Energy Metals Limited Page 8 of 16

#### Particulate Matter

#### **Monitoring Points:**

- PM2- Northern boundary of Mining Lease 1770
- PM4- Adjacent the Accommodation Camp South West of Mining Lease 1770

Figure 3. PM2.5 (24 hr Average) with Compliance Criteria – December 2023