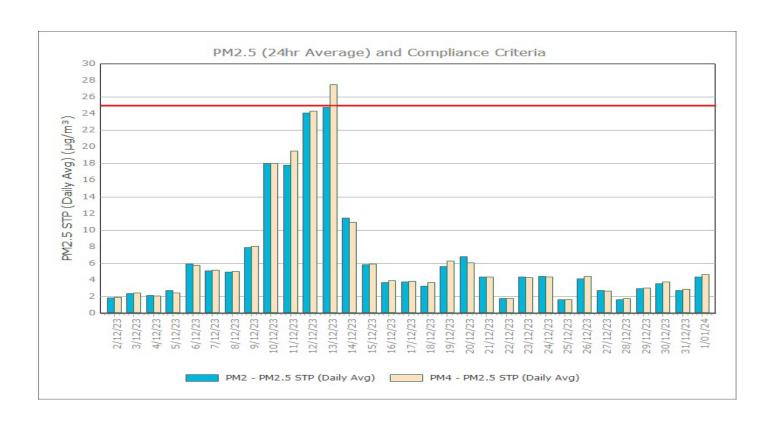

#### Particulate Matter

#### **Monitoring Points:**

- PM2- Northern boundary of Mining Lease 1770
- PM4- Adjacent the Accommodation Camp South West of Mining Lease 1770

Figure 3. PM2.5 (24 hr Average) with Compliance Criteria – December 2023