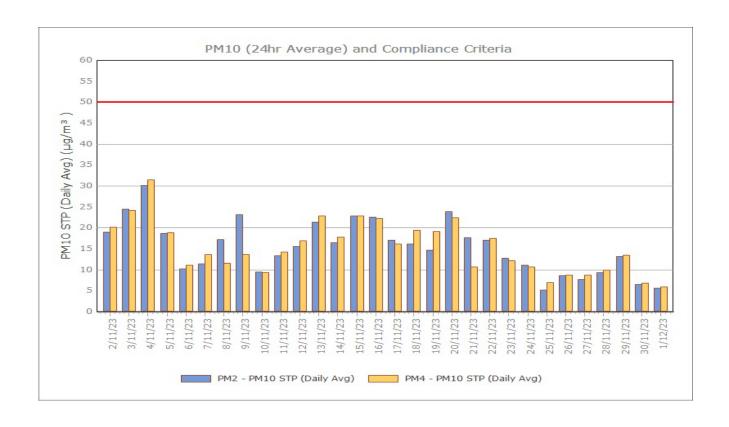

#### Particulate Matter

#### **Monitoring Points:**

- PM2- Northern boundary of Mining Lease 1770
- PM4- Adjacent the Accommodation Camp South West of Mining Lease 1770

Figure 3. PM2.5 (24 hr Average) with Compliance Criteria – December 2023