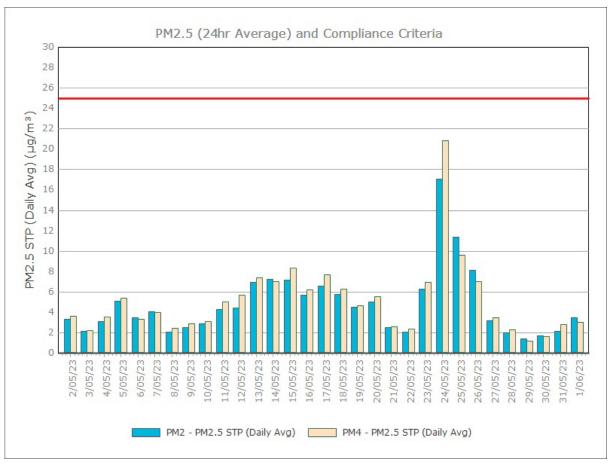

|            | 0.3        | 1.2                         | 0.3 | 0.2 |     |



Sunrise Energy Metals Limited Page 1 of 16

#### Particulate Matter



#### **Monitoring Points:**

- PM2- Northern boundary of Mining Lease 1770
- PM4- Adjacent the Accommodation Camp South West of Mining Lease 1770







Figure 3. PM2.5 (24 hr Average) with Compliance Criteria – December 2023



Sunrise Energy Metals Limited Page 3 of 16

# APPENDIX: MONTHLY GRAPHS

Sunrise Energy Metals Limited Page 4 of 16

#### January 2023





Sunrise Energy Metals Limited Page 5 of 16

## February 2023





Sunrise Energy Metals Limited Page 6 of 16

#### March 2023





Sunrise Energy Metals Limited Page 7 of 16

#### **April 2023**





Sunrise Energy Metals Limited Page 8 of 16

# **May 2023**





Sunrise Energy Metals Limited Page 9 of 16

#### **June 2023**





Sunrise Energy Metals Limited Page 10 of 16

## **July 2023**





Sunrise Energy Metals Limited Page 11 of 16

#### August 2023





Sunrise Energy Metals Limited Page 12 of 16

## September 2023





Sunrise Energy Metals Limited Page 13 of 16

#### October 2023





Sunrise Energy Metals Limited Page 14 of 16

#### November 2023





Page 15 of 16

#### December 2023





Sunrise Energy Metals Limited Page 16 of 16