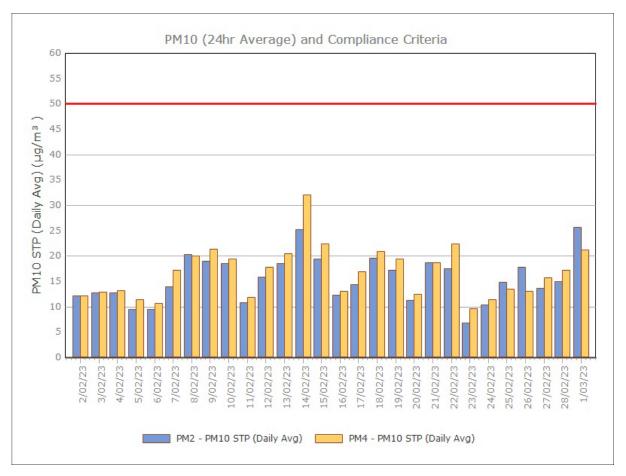

## February 2023

Sunrise Energy Metals Limited Page 6 of 16

#### **Monitoring Points:**

- PM2- Northern boundary of Mining Lease 1770
- PM4- Adjacent the Accommodation Camp South West of Mining Lease 1770

Figure 3. PM2.5 (24 hr Average) with Compliance Criteria – December 2023