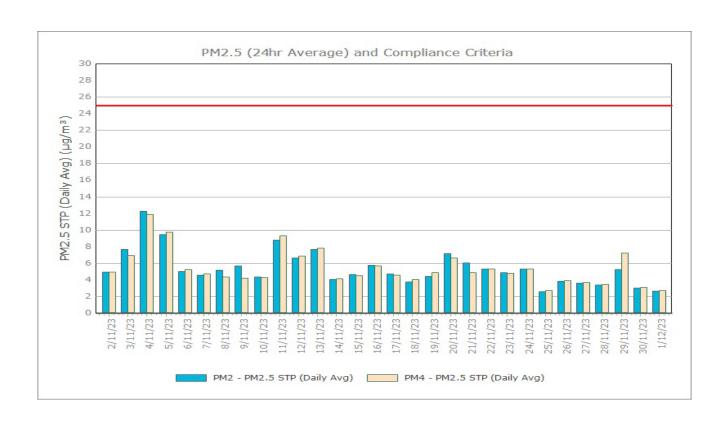

#### Particulate Matter

#### **Monitoring Points:**

- PM2- Northern boundary of Mining Lease 1770
- PM4- Adjacent the Accommodation Camp South West of Mining Lease 1770

Figure 3. PM2.5 (24 hr Average) with Compliance Criteria – December 2023