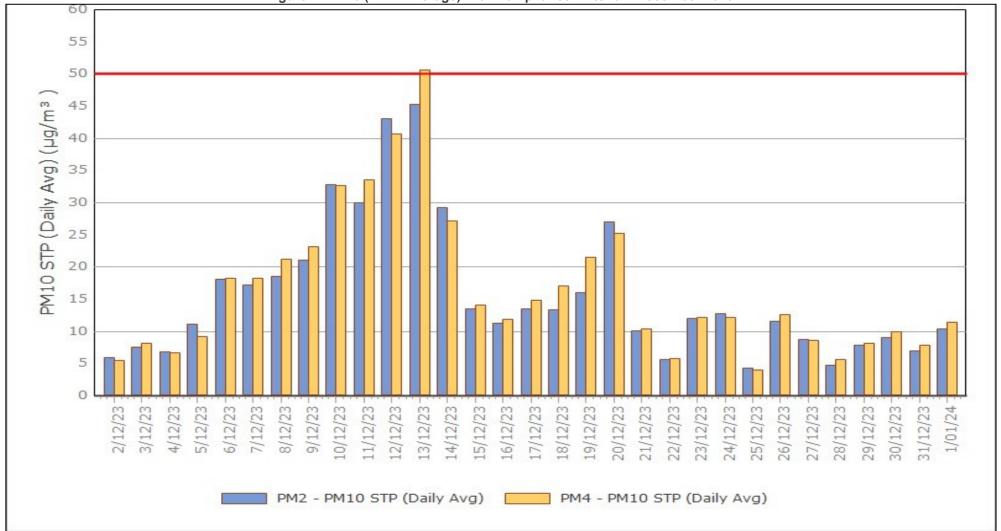

#### **Monitoring Points:**

- PM2- Northern boundary of Mining Lease 1770
- PM4- Adjacent the Accommodation Camp South West of Mining Lease 1770

Figure 3. PM2.5 (24 hr Average) with Compliance Criteria – December 2023