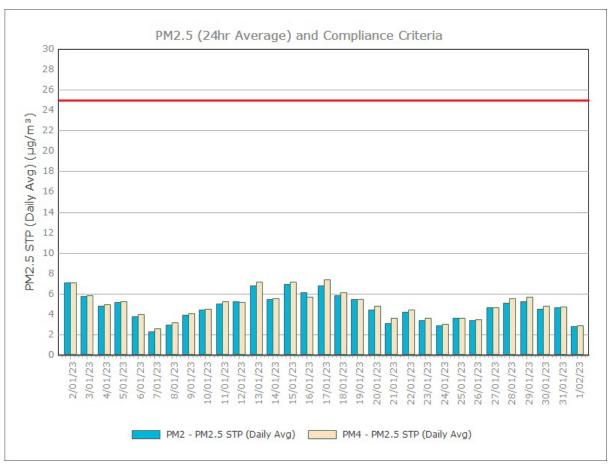

#### January 2023

Sunrise Energy Metals Limited Page 5 of 16

#### **Monitoring Points:**

- PM2- Northern boundary of Mining Lease 1770
- PM4- Adjacent the Accommodation Camp South West of Mining Lease 1770

Figure 3. PM2.5 (24 hr Average) with Compliance Criteria – December 2023