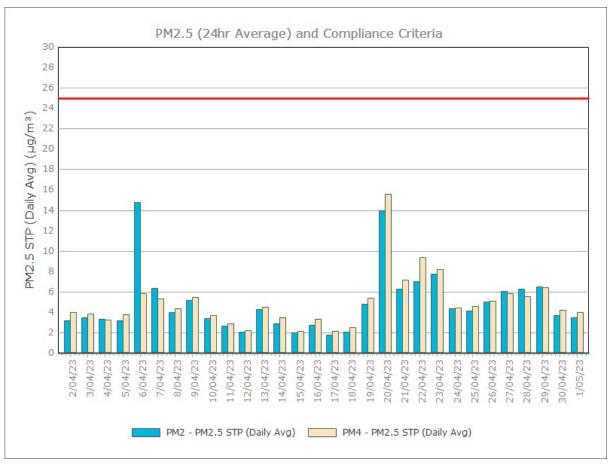

#### **April 2023**

Sunrise Energy Metals Limited Page 8 of 16

#### Particulate Matter

#### **Monitoring Points:**

- PM2- Northern boundary of Mining Lease 1770
- PM4- Adjacent the Accommodation Camp South West of Mining Lease 1770

Figure 3. PM2.5 (24 hr Average) with Compliance Criteria – December 2023