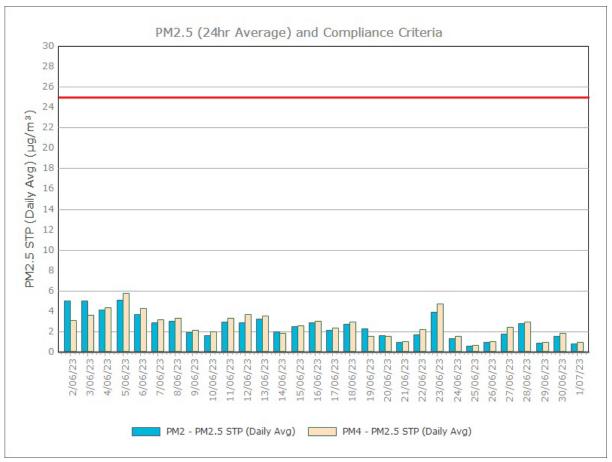

| 0.3 | 0.2 |     |



Sunrise Energy Metals Limited Page 1 of 16

#### Particulate Matter



#### **Monitoring Points:**

- PM2- Northern boundary of Mining Lease 1770
- PM4- Adjacent the Accommodation Camp South West of Mining Lease 1770







Figure 3. PM2.5 (24 hr Average) with Compliance Criteria – December 2023



Sunrise Energy Metals Limited Page 3 of 16

# APPENDIX: MONTHLY GRAPHS

Sunrise Energy Metals Limited Page 4 of 16

#### January 2023





Sunrise Energy Metals Limited Page 5 of 16

## February 2023





Sunrise Energy Metals Limited Page 6 of 16

#### March 2023





Sunrise Energy Metals Limited Page 7 of 16

#### **April 2023**





Sunrise Energy Metals Limited Page 8 of 16

# **May 2023**





Sunrise Energy Metals Limited Page 9 of 16

#### **June 2023**





Sunrise Energy Metals Limited Page 10 of 16

## **July 2023**





Sunrise Energy Metals Limited Page 11 of 16

#### August 2023





Sunrise Energy Metals Limited Page 12 of 16

## September 2023





Sunrise Energy Metals Limited Page 13 of 16

#### October 2023





Sunrise Energy Metals Limited Page 14 of 16

#### November 2023





Page 15 of 16

#### December 2023





Sunrise Energy Metals Limited Page 16 of 16