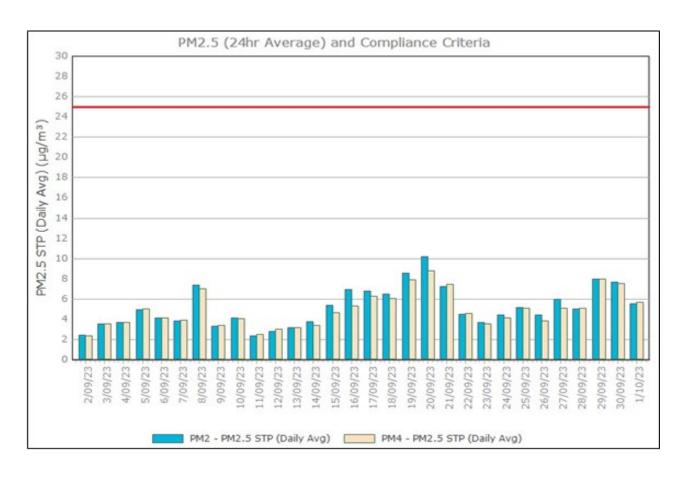

#### Particulate Matter

#### **Monitoring Points:**

- PM2- Northern boundary of Mining Lease 1770
- PM4- Adjacent the Accommodation Camp South West of Mining Lease 1770

Figure 3. PM2.5 (24 hr Average) with Compliance Criteria – December 2023

## September 2023

Sunrise Energy Metals Limited Page 13 of 16