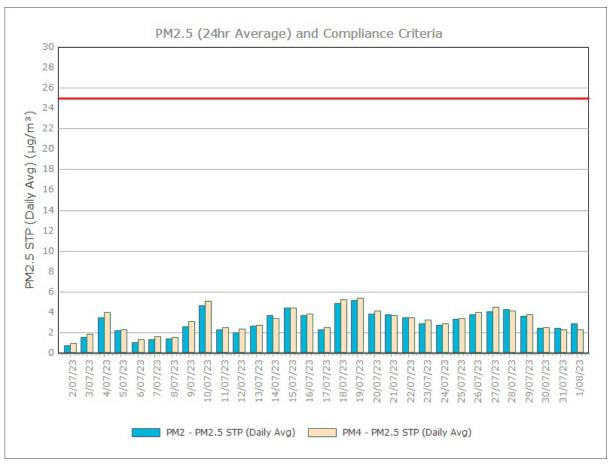

## **July 2023**

Sunrise Energy Metals Limited Page 11 of 16

#### **Monitoring Points:**

- PM2- Northern boundary of Mining Lease 1770
- PM4- Adjacent the Accommodation Camp South West of Mining Lease 1770

Figure 3. PM2.5 (24 hr Average) with Compliance Criteria – December 2023