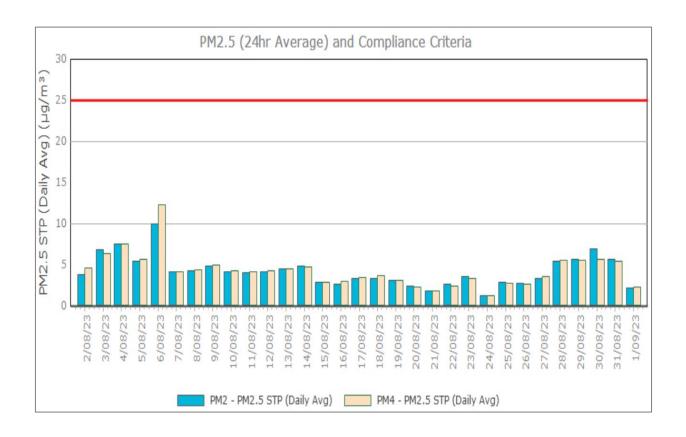

#### August 2023

Sunrise Energy Metals Limited Page 12 of 16

#### **Monitoring Points:**

- PM2- Northern boundary of Mining Lease 1770
- PM4- Adjacent the Accommodation Camp South West of Mining Lease 1770

Figure 3. PM2.5 (24 hr Average) with Compliance Criteria – December 2023