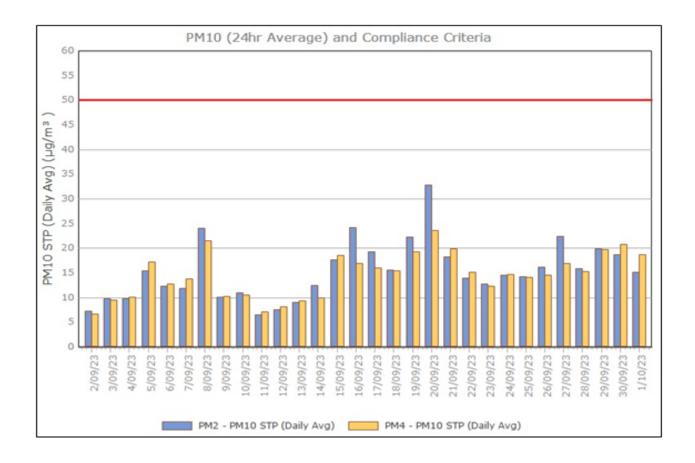

#### Particulate Matter

#### **Monitoring Points:**

- PM2- Northern boundary of Mining Lease 1770
- PM4- Adjacent the Accommodation Camp South West of Mining Lease 1770

Figure 3. PM2.5 (24 hr Average) with Compliance Criteria – December 2023

## September 2023

Sunrise Energy Metals Limited Page 13 of 16