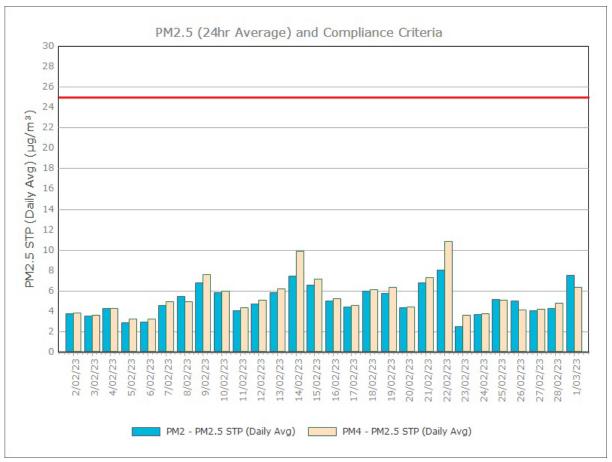

## February 2023

Sunrise Energy Metals Limited Page 6 of 16

#### **Monitoring Points:**

- PM2- Northern boundary of Mining Lease 1770
- PM4- Adjacent the Accommodation Camp South West of Mining Lease 1770

Figure 3. PM2.5 (24 hr Average) with Compliance Criteria – December 2023