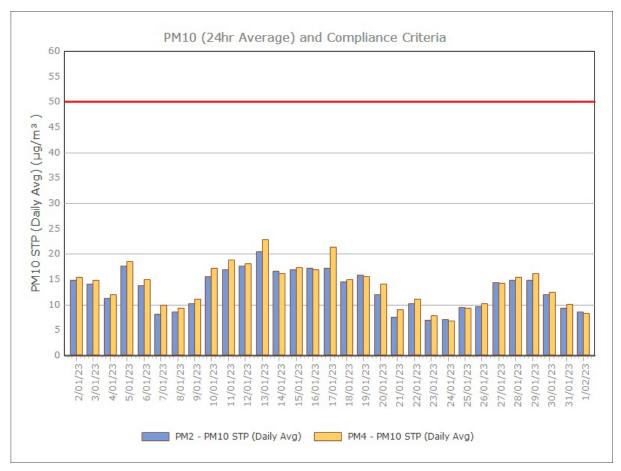

#### January 2023

Sunrise Energy Metals Limited Page 5 of 16

#### **Monitoring Points:**

- PM2- Northern boundary of Mining Lease 1770
- PM4- Adjacent the Accommodation Camp South West of Mining Lease 1770

Figure 3. PM2.5 (24 hr Average) with Compliance Criteria – December 2023