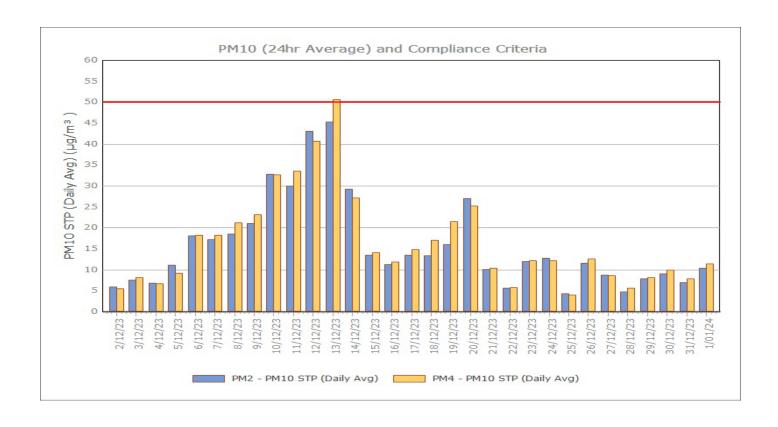

#### Particulate Matter

#### **Monitoring Points:**

- PM2- Northern boundary of Mining Lease 1770
- PM4- Adjacent the Accommodation Camp South West of Mining Lease 1770

Figure 3. PM2.5 (24 hr Average) with Compliance Criteria – December 2023