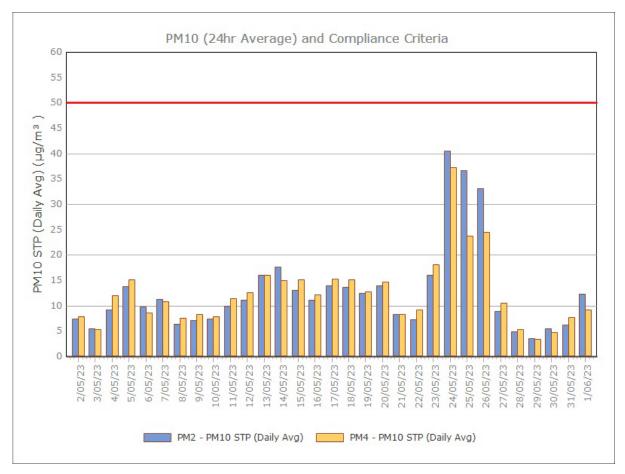

|            | 0.3        | 1.2                         | 0.3 | 0.2 |     |



Sunrise Energy Metals Limited Page 1 of 16

#### Particulate Matter



#### **Monitoring Points:**

- PM2- Northern boundary of Mining Lease 1770
- PM4- Adjacent the Accommodation Camp South West of Mining Lease 1770







Figure 3. PM2.5 (24 hr Average) with Compliance Criteria – December 2023



Sunrise Energy Metals Limited Page 3 of 16

# APPENDIX: MONTHLY GRAPHS

Sunrise Energy Metals Limited Page 4 of 16

#### January 2023





Sunrise Energy Metals Limited Page 5 of 16

## February 2023





Sunrise Energy Metals Limited Page 6 of 16

#### March 2023





Sunrise Energy Metals Limited Page 7 of 16

#### **April 2023**





Sunrise Energy Metals Limited Page 8 of 16

# **May 2023**





Sunrise Energy Metals Limited Page 9 of 16

#### **June 2023**





Sunrise Energy Metals Limited Page 10 of 16

## **July 2023**





Sunrise Energy Metals Limited Page 11 of 16

#### August 2023





Sunrise Energy Metals Limited Page 12 of 16

## September 2023





Sunrise Energy Metals Limited Page 13 of 16

#### October 2023





Sunrise Energy Metals Limited Page 14 of 16

#### November 2023





Page 15 of 16

#### December 2023





Sunrise Energy Metals Limited Page 16 of 16