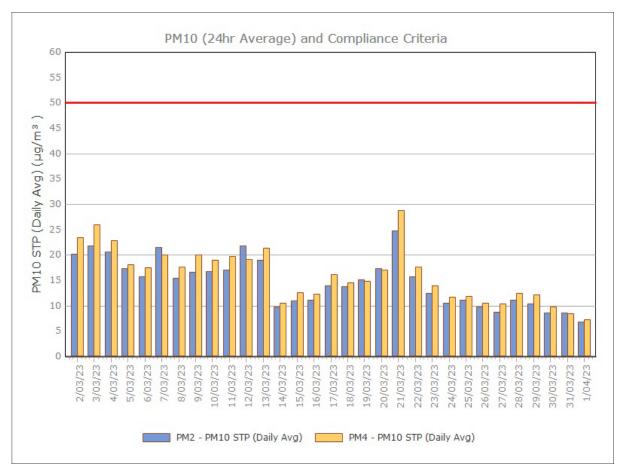

#### March 2023

Sunrise Energy Metals Limited Page 7 of 16

#### Particulate Matter

#### **Monitoring Points:**

- PM2- Northern boundary of Mining Lease 1770
- PM4- Adjacent the Accommodation Camp South West of Mining Lease 1770

Figure 3. PM2.5 (24 hr Average) with Compliance Criteria – December 2023