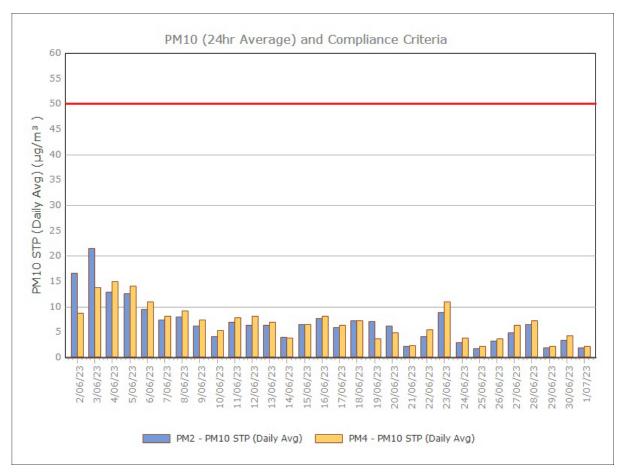

| 0.3 | 0.2 |     |



Sunrise Energy Metals Limited Page 1 of 16

#### Particulate Matter



#### **Monitoring Points:**

- PM2- Northern boundary of Mining Lease 1770
- PM4- Adjacent the Accommodation Camp South West of Mining Lease 1770







Figure 3. PM2.5 (24 hr Average) with Compliance Criteria – December 2023



Sunrise Energy Metals Limited Page 3 of 16

# APPENDIX: MONTHLY GRAPHS

Sunrise Energy Metals Limited Page 4 of 16

#### January 2023





Sunrise Energy Metals Limited Page 5 of 16

## February 2023





Sunrise Energy Metals Limited Page 6 of 16

#### March 2023





Sunrise Energy Metals Limited Page 7 of 16

#### **April 2023**





Sunrise Energy Metals Limited Page 8 of 16

# **May 2023**





Sunrise Energy Metals Limited Page 9 of 16

#### **June 2023**





Sunrise Energy Metals Limited Page 10 of 16

## **July 2023**





Sunrise Energy Metals Limited Page 11 of 16

#### August 2023





Sunrise Energy Metals Limited Page 12 of 16

## September 2023





Sunrise Energy Metals Limited Page 13 of 16

#### October 2023





Sunrise Energy Metals Limited Page 14 of 16

#### November 2023





Page 15 of 16

#### December 2023





Sunrise Energy Metals Limited Page 16 of 16