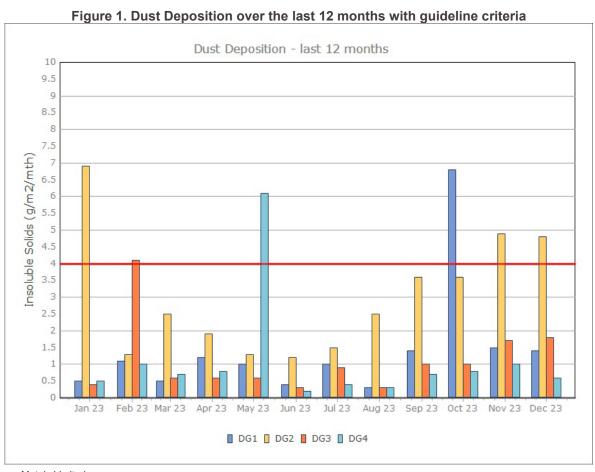

## **Dust Deposition**

#### **Monitoring Points:**

- DG1- North West Corner of Mining Lease 1770
- DG2- Northern boundary of Mining Lease 1770
- DG3- Company Owned Residence South of Mining Lease 1770
- DG4- Adjacent the Accommodation Camp South West of Mining Lease 1770

|                |                         | Results    |            | Insoluble Solids (g/m2/mth) |     |     |     |
|----------------|-------------------------|------------|------------|-----------------------------|-----|-----|-----|
| Month          | Sample Period           | Received   | Published  | DG1                         | DG2 | DG3 | DG4 |
| January        | 1/01/2023 - 1/02/2023   | 15/02/2023 | -          | 0.5                         | 6.9 | 0.5 | 0.4 |
| February       | 1/02/2023 - 28/02/2023  | 10/03/2023 | 22/03/2023 | 1.1                         | 1.3 | 1.0 | 4.1 |
| March          | 28/02/2023 - 31/03/2023 | 14/04/2023 | 24/04/2023 | 0.5                         | 2.5 | 0.6 | 0.7 |
| April          | 31/03/2023 - 01/05/2023 | 18/05/2023 | 18/05/2023 | 1.2                         | 1.9 | 0.6 | 0.8 |
| May            | 1/05/2023 - 31/05/2023  | 13/06/2023 | 20/06/2023 | 1.0                         | 1.3 | 0.6 | 6.1 |
| June           | 31/05/2023 - 1/07/2023  | 14/07/2023 | 21/07/2023 | 0.4                         | 1.2 | 0.3 | 0.2 |
| July           | 1/07/2023 - 1/8/2023    | 14/08/2023 | 16/08/2023 | 1.0                         | 1.5 | 0.9 | 0.4 |
| August         | 1/08/2023 - 1/09/2023   | 14/09/2023 | 19/09/2023 | 0.3                         | 2.5 | 0.3 | 0.3 |
| September      | 1/09/2023 - 3/10/2023   | 18/10/2023 | 9/11/2023  | 1.4                         | 3.6 | 1.0 | 0.7 |
| October        | 3/10/2023 - 1/11/2023   | 10/11/2023 | 22/12/2023 | 6.8                         | 3.6 | 1   | 0.8 |
| November       | 1/11/2023 - 1/12/2023   | 12/12/2023 | 22/12/2023 | 1.5                         | 4.9 | 1.7 | 1.0 |
| December       | 1/12/2023 - 1/01/2024   | 22/01/2024 | 29/01/2024 | 1.4                         | 4.8 | 1.8 | 0.6 |
| Average (Mean) |                         |            | 1.4        | 2.9                         | 0.8 | 1.4 |     |
| Median         |                         |            | 1.1        | 2.5                         | 0.6 | 0.7 |     |
| Maximum        |                         |            | 6.8        | 6.9                         | 1.8 | 6.1 |     |
| Minimum        |                         |            | 0.3        | 1.2                         | 0.3 | 0.2 |     |