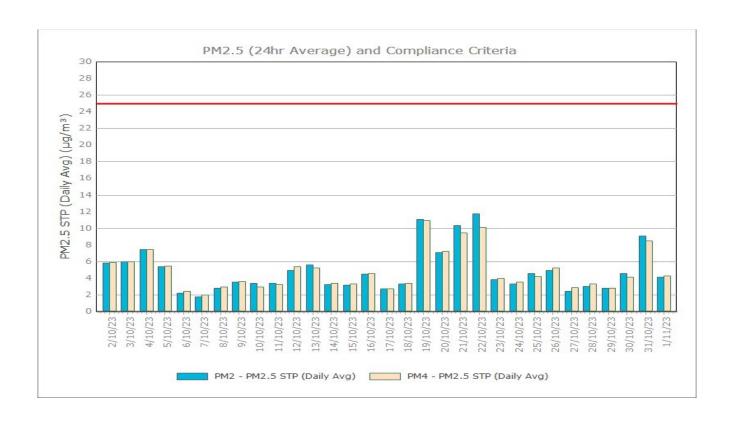

#### Particulate Matter

#### **Monitoring Points:**

- PM2- Northern boundary of Mining Lease 1770
- PM4- Adjacent the Accommodation Camp South West of Mining Lease 1770

Figure 3. PM2.5 (24 hr Average) with Compliance Criteria – December 2023

#### October 2023

Sunrise Energy Metals Limited Page 14 of 16