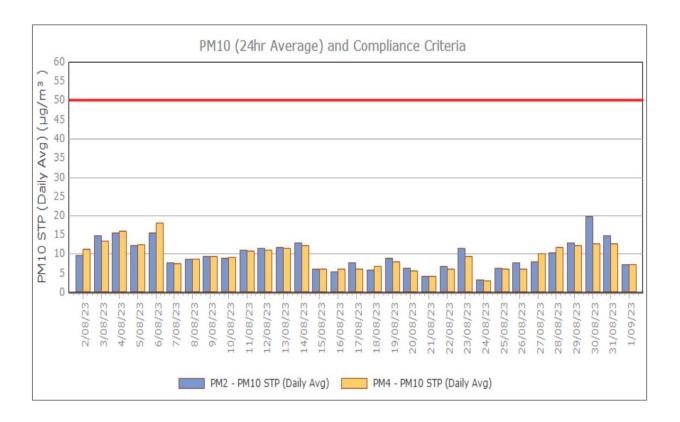

#### August 2023

Sunrise Energy Metals Limited Page 12 of 16

#### **Monitoring Points:**

- PM2- Northern boundary of Mining Lease 1770
- PM4- Adjacent the Accommodation Camp South West of Mining Lease 1770

Figure 3. PM2.5 (24 hr Average) with Compliance Criteria – December 2023