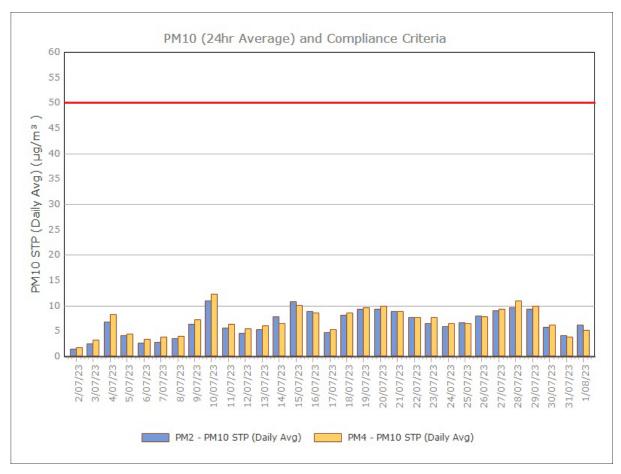

## **July 2023**

Sunrise Energy Metals Limited Page 11 of 16

#### **Monitoring Points:**

- PM2- Northern boundary of Mining Lease 1770
- PM4- Adjacent the Accommodation Camp South West of Mining Lease 1770

Figure 3. PM2.5 (24 hr Average) with Compliance Criteria – December 2023