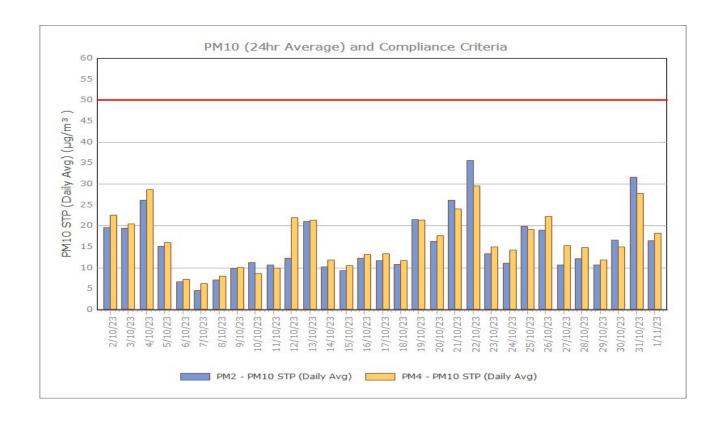

#### Particulate Matter

#### **Monitoring Points:**

- PM2- Northern boundary of Mining Lease 1770
- PM4- Adjacent the Accommodation Camp South West of Mining Lease 1770

Figure 3. PM2.5 (24 hr Average) with Compliance Criteria – December 2023

#### October 2023

Sunrise Energy Metals Limited Page 14 of 16