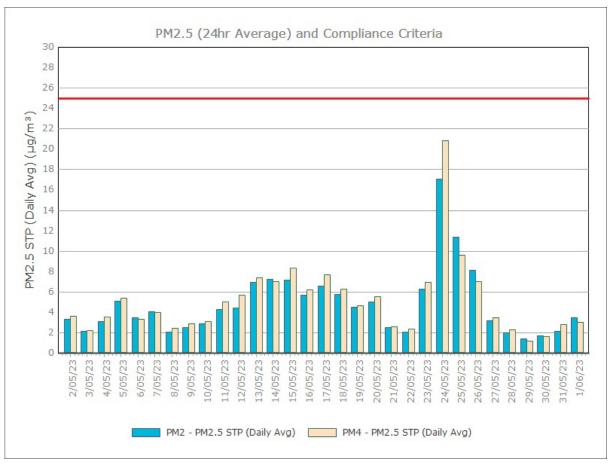

| 1.2                         | 0.3 | 0.2 |     |



Sunrise Energy Metals Limited Page 1 of 12

#### Particulate Matter



#### **Monitoring Points:**

- PM2- Northern boundary of Mining Lease 1770
- PM4- Adjacent the Accommodation Camp South West of Mining Lease 1770

Figure 2. PM10 (24 hr Average) with Compliance Criteria – September 2023





Figure 3. PM2.5 (24 hr Average) with Compliance Criteria – September 2023



Page 3 of 12

# APPENDIX: MONTHLY GRAPHS

Sunrise Energy Metals Limited Page 4 of 12

#### January 2023





Sunrise Energy Metals Limited Page 5 of 12

## February 2023





Sunrise Energy Metals Limited Page 6 of 12

#### March 2023





Sunrise Energy Metals Limited Page 7 of 12

#### **April 2023**





Sunrise Energy Metals Limited Page 8 of 12

# **May 2023**





Sunrise Energy Metals Limited Page 9 of 12

#### **June 2023**





Sunrise Energy Metals Limited Page 10 of 12

## **July 2023**





Sunrise Energy Metals Limited Page 11 of 12

#### August 2023





Sunrise Energy Metals Limited Page 12 of 12