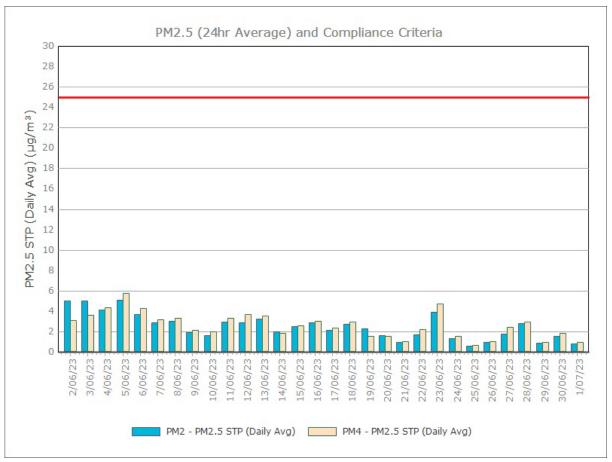

gy Metals Limited Page 1 of 12

#### Particulate Matter



#### **Monitoring Points:**

- PM2- Northern boundary of Mining Lease 1770
- PM4- Adjacent the Accommodation Camp South West of Mining Lease 1770

Figure 2. PM10 (24 hr Average) with Compliance Criteria – September 2023





Figure 3. PM2.5 (24 hr Average) with Compliance Criteria – September 2023



Page 3 of 12

# APPENDIX: MONTHLY GRAPHS

Sunrise Energy Metals Limited Page 4 of 12

#### January 2023





Sunrise Energy Metals Limited Page 5 of 12

## February 2023





Sunrise Energy Metals Limited Page 6 of 12

#### March 2023





Sunrise Energy Metals Limited Page 7 of 12

#### **April 2023**





Sunrise Energy Metals Limited Page 8 of 12

# **May 2023**





Sunrise Energy Metals Limited Page 9 of 12

#### **June 2023**





Sunrise Energy Metals Limited Page 10 of 12

## **July 2023**





Sunrise Energy Metals Limited Page 11 of 12

#### August 2023





Sunrise Energy Metals Limited Page 12 of 12