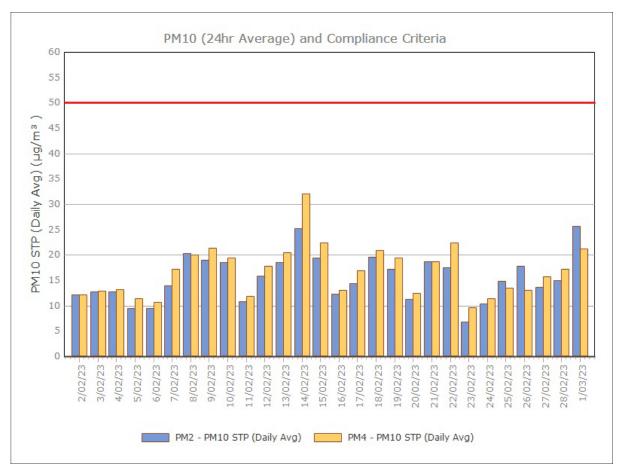

| 0.6 | 0.7 |     |
|           |                         | Maxi       | 1.4        | 6.9                         | 1.0 | 6.1 |     |
|           |                         | Mini       | 0.3        | 1.2                         | 0.3 | 0.2 |     |



Sunrise Energy Metals Limited Page 1 of 12

#### Particulate Matter



#### **Monitoring Points:**

- PM2- Northern boundary of Mining Lease 1770
- PM4- Adjacent the Accommodation Camp South West of Mining Lease 1770

Figure 2. PM10 (24 hr Average) with Compliance Criteria – September 2023





Figure 3. PM2.5 (24 hr Average) with Compliance Criteria – September 2023



Page 3 of 12

# APPENDIX: MONTHLY GRAPHS

Sunrise Energy Metals Limited Page 4 of 12

#### January 2023





Sunrise Energy Metals Limited Page 5 of 12

## February 2023





Sunrise Energy Metals Limited Page 6 of 12

#### March 2023





Sunrise Energy Metals Limited Page 7 of 12

#### **April 2023**





Sunrise Energy Metals Limited Page 8 of 12

# **May 2023**





Sunrise Energy Metals Limited Page 9 of 12

#### **June 2023**





Sunrise Energy Metals Limited Page 10 of 12

## **July 2023**





Sunrise Energy Metals Limited Page 11 of 12

#### August 2023





Sunrise Energy Metals Limited Page 12 of 12