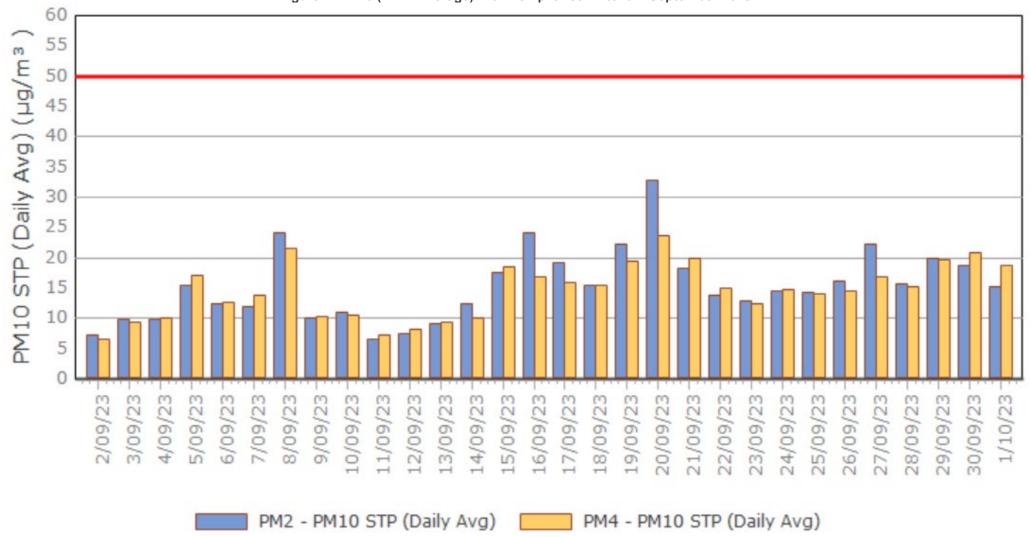

#### Particulate Matter

#### **Monitoring Points:**

- PM2- Northern boundary of Mining Lease 1770
- PM4- Adjacent the Accommodation Camp South West of Mining Lease 1770

Figure 2. PM10 (24 hr Average) with Compliance Criteria – September 2023