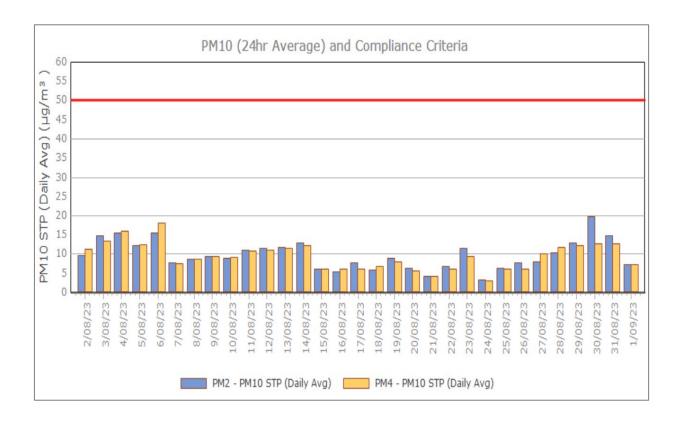

#### **Monitoring Points:**

- PM2- Northern boundary of Mining Lease 1770
- PM4- Adjacent the Accommodation Camp South West of Mining Lease 1770

Figure 2. PM10 (24 hr Average) with Compliance Criteria – September 2023