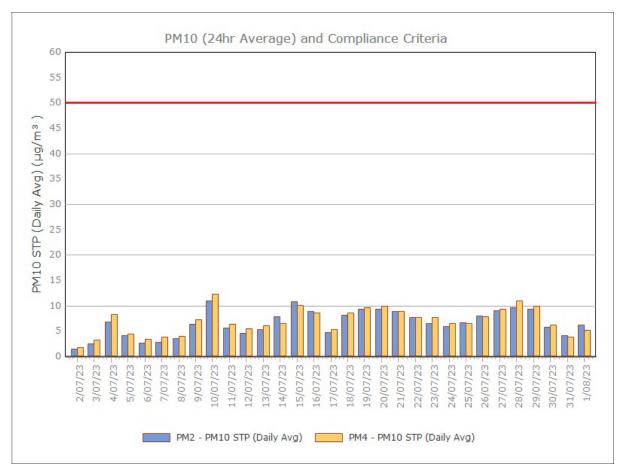

*Monitoring Points:**

- PM2- Northern boundary of Mining Lease 1770
- PM4- Adjacent the Accommodation Camp South West of Mining Lease 1770

Figure 2. PM10 (24 hr Average) with Compliance Criteria – September 2023





Figure 3. PM2.5 (24 hr Average) with Compliance Criteria – September 2023



Page 3 of 12

# APPENDIX: MONTHLY GRAPHS

Sunrise Energy Metals Limited Page 4 of 12

#### January 2023





Sunrise Energy Metals Limited Page 5 of 12

## February 2023





Sunrise Energy Metals Limited Page 6 of 12

#### March 2023





Sunrise Energy Metals Limited Page 7 of 12

#### **April 2023**





Sunrise Energy Metals Limited Page 8 of 12

# **May 2023**





Sunrise Energy Metals Limited Page 9 of 12

#### **June 2023**





Sunrise Energy Metals Limited Page 10 of 12

## **July 2023**





Sunrise Energy Metals Limited Page 11 of 12

#### August 2023





Sunrise Energy Metals Limited Page 12 of 12