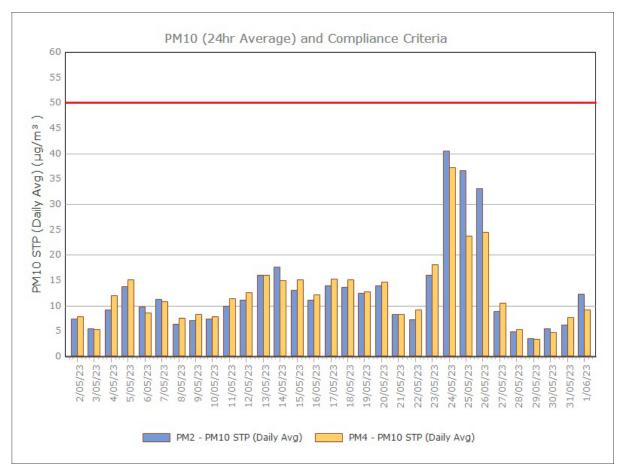

# **May 2023**

Sunrise Energy Metals Limited Page 9 of 12

#### **June 2023**

Sunrise Energy Metals Limited Page 10 of 12