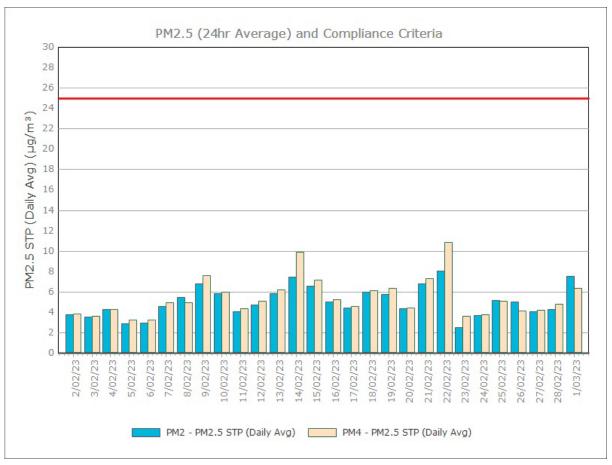

| 0.6 | 0.7 |     |
|           |                         | Maxi       | 1.4        | 6.9                         | 1.0 | 6.1 |     |
|           |                         | Mini       | 0.3        | 1.2                         | 0.3 | 0.2 |     |



Sunrise Energy Metals Limited Page 1 of 12

#### Particulate Matter



#### **Monitoring Points:**

- PM2- Northern boundary of Mining Lease 1770
- PM4- Adjacent the Accommodation Camp South West of Mining Lease 1770

Figure 2. PM10 (24 hr Average) with Compliance Criteria – September 2023





Figure 3. PM2.5 (24 hr Average) with Compliance Criteria – September 2023



Page 3 of 12

# APPENDIX: MONTHLY GRAPHS

Sunrise Energy Metals Limited Page 4 of 12

#### January 2023





Sunrise Energy Metals Limited Page 5 of 12

## February 2023





Sunrise Energy Metals Limited Page 6 of 12

#### March 2023





Sunrise Energy Metals Limited Page 7 of 12

#### **April 2023**





Sunrise Energy Metals Limited Page 8 of 12

# **May 2023**





Sunrise Energy Metals Limited Page 9 of 12

#### **June 2023**





Sunrise Energy Metals Limited Page 10 of 12

## **July 2023**





Sunrise Energy Metals Limited Page 11 of 12

#### August 2023





Sunrise Energy Metals Limited Page 12 of 12