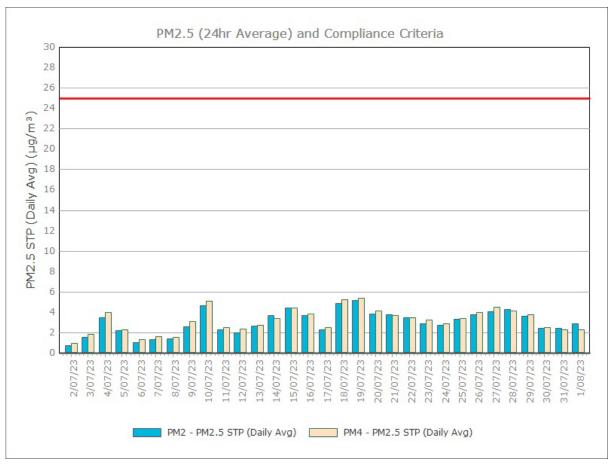

onitoring Points:**

- PM2- Northern boundary of Mining Lease 1770
- PM4- Adjacent the Accommodation Camp South West of Mining Lease 1770

Figure 2. PM10 (24 hr Average) with Compliance Criteria – September 2023





Figure 3. PM2.5 (24 hr Average) with Compliance Criteria – September 2023



Page 3 of 12

# APPENDIX: MONTHLY GRAPHS

Sunrise Energy Metals Limited Page 4 of 12

#### January 2023





Sunrise Energy Metals Limited Page 5 of 12

## February 2023





Sunrise Energy Metals Limited Page 6 of 12

#### March 2023





Sunrise Energy Metals Limited Page 7 of 12

#### **April 2023**





Sunrise Energy Metals Limited Page 8 of 12

# **May 2023**





Sunrise Energy Metals Limited Page 9 of 12

#### **June 2023**





Sunrise Energy Metals Limited Page 10 of 12

## **July 2023**





Sunrise Energy Metals Limited Page 11 of 12

#### August 2023





Sunrise Energy Metals Limited Page 12 of 12