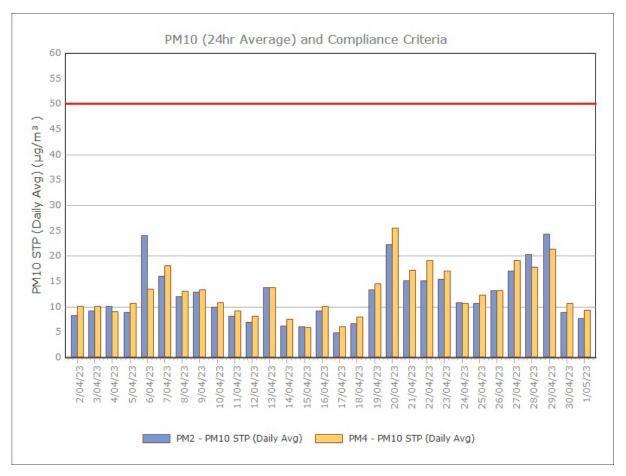

#### **April 2023**

Sunrise Energy Metals Limited Page 8 of 12

# **May 2023**

Sunrise Energy Metals Limited Page 9 of 12