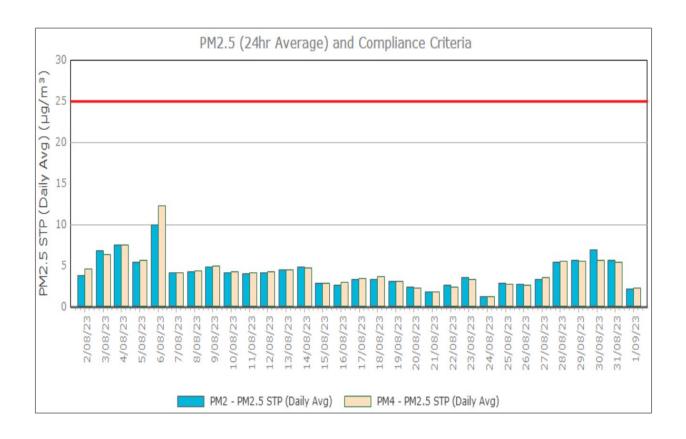

Figure 3. PM2.5 (24 hr Average) with Compliance Criteria – September 2023

Page 3 of 12

#### August 2023

Sunrise Energy Metals Limited Page 12 of 12