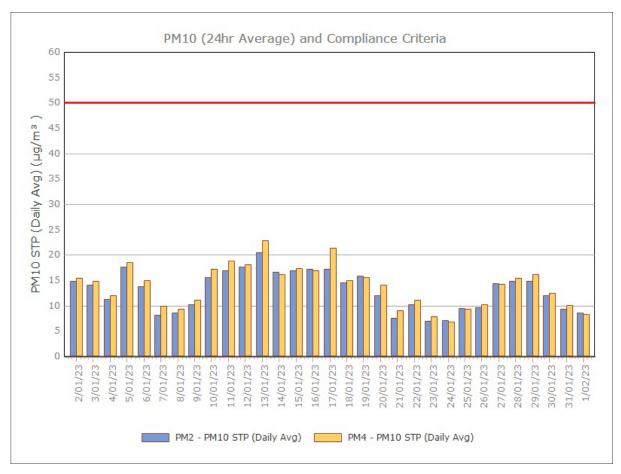

#### **Monitoring Points:**

- PM2- Northern boundary of Mining Lease 1770
- PM4- Adjacent the Accommodation Camp South West of Mining Lease 1770

Figure 2. PM10 (24 hr Average) with Compliance Criteria – September 2023