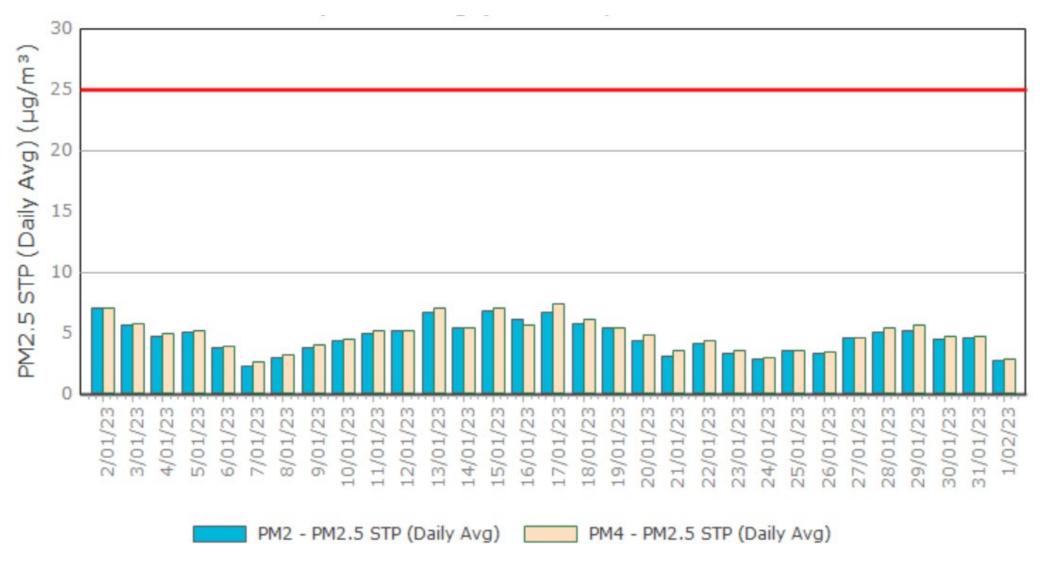

Figure 3. PM2.5 (24 hr Average) with Compliance Criteria – September 2023

Page 3 of 12