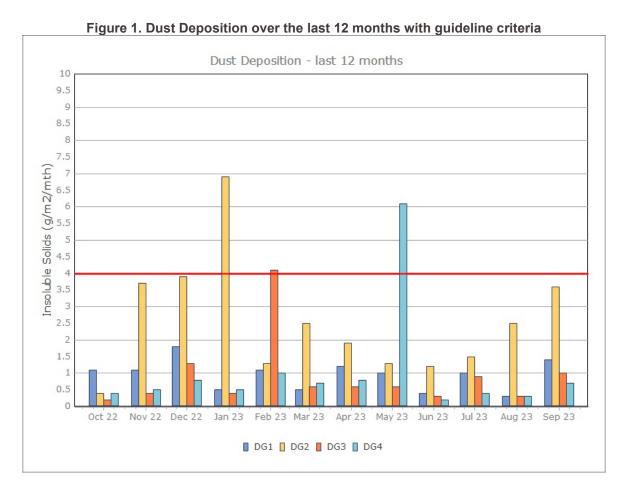

## **Dust Deposition**

#### **Monitoring Points:**

- DG1- North West Corner of Mining Lease 1770
- DG2- Northern boundary of Mining Lease 1770
- DG3- Company Owned Residence South of Mining Lease 1770
- DG4- Adjacent the Accommodation Camp South West of Mining Lease 1770

|           |                         | Results    |            | Insoluble Solids (g/m2/mth) |     |     |     |
|-----------|-------------------------|------------|------------|-----------------------------|-----|-----|-----|
| Month     | Sample Period           | Received   | Published  | DG1                         | DG2 | DG3 | DG4 |
| January   | 1/01/2023 - 1/02/2023   | 15/02/2023 | -          | 0.5                         | 6.9 | 0.5 | 0.4 |
| February  | 1/02/2023 - 28/02/2023  | 10/03/2023 | 22/03/2023 | 1.1                         | 1.3 | 1.0 | 4.1 |
| March     | 28/02/2023 - 31/03/2023 | 14/04/2023 | 24/04/2023 | 0.5                         | 2.5 | 0.6 | 0.7 |
| April     | 31/03/2023 - 01/05/2023 | 18/05/2023 | 18/05/2023 | 1.2                         | 1.9 | 0.6 | 0.8 |
| May       | 1/05/2023 - 31/05/2023  | 13/06/2023 | 20/06/2023 | 1.0                         | 1.3 | 0.6 | 6.1 |
| June      | 31/05/2023 - 1/07/2023  | 14/07/2023 | 21/07/2023 | 0.4                         | 1.2 | 0.3 | 0.2 |
| July      | 1/07/2023 - 1/8/2023    | 14/08/2023 | 16/08/2023 | 1.0                         | 1.5 | 0.9 | 0.4 |
| August    | 1/08/2023 - 1/09/2023   | 14/09/2023 | 19/09/2023 | 0.3                         | 2.5 | 0.3 | 0.3 |
| September | 1/09/2023 - 3/10/2023   | 18/10/2023 | 9/11/2023  | 1.4                         | 3.6 | 1.0 | 0.7 |
| October   |                         |            |            |                             |     |     |     |
| November  |                         |            |            |                             |     |     |     |
| December  |                         |            |            |                             |     |     |     |
|           |                         | Average    | (Mean)     | 0.8                         | 2.4 | 0.6 | 1.5 |
|           |                         | Med        | 1.0        | 1.9                         | 0.6 | 0.7 |     |
|           |                         | Maxi       | 1.4        | 6.9                         | 1.0 | 6.1 |     |
|           |                         | Mini       | 0.3        | 1.2                         | 0.3 | 0.2 |     |