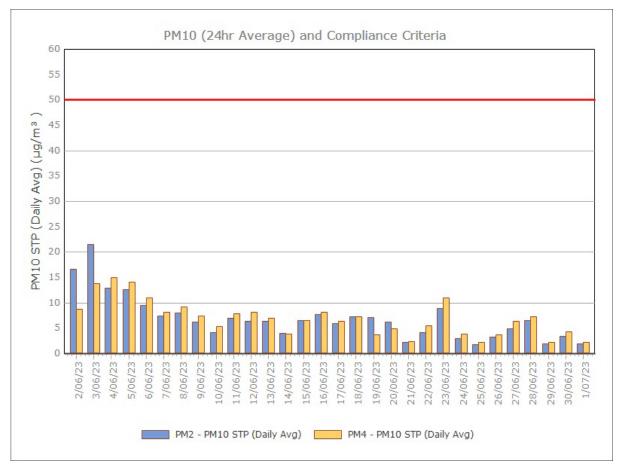

ergy Metals Limited Page 1 of 12

#### Particulate Matter



#### **Monitoring Points:**

- PM2- Northern boundary of Mining Lease 1770
- PM4- Adjacent the Accommodation Camp South West of Mining Lease 1770

Figure 2. PM10 (24 hr Average) with Compliance Criteria – September 2023





Figure 3. PM2.5 (24 hr Average) with Compliance Criteria – September 2023



Page 3 of 12

# APPENDIX: MONTHLY GRAPHS

Sunrise Energy Metals Limited Page 4 of 12

#### January 2023





Sunrise Energy Metals Limited Page 5 of 12

## February 2023





Sunrise Energy Metals Limited Page 6 of 12

#### March 2023





Sunrise Energy Metals Limited Page 7 of 12

#### **April 2023**





Sunrise Energy Metals Limited Page 8 of 12

# **May 2023**





Sunrise Energy Metals Limited Page 9 of 12

#### **June 2023**





Sunrise Energy Metals Limited Page 10 of 12

## **July 2023**





Sunrise Energy Metals Limited Page 11 of 12

#### August 2023





Sunrise Energy Metals Limited Page 12 of 12