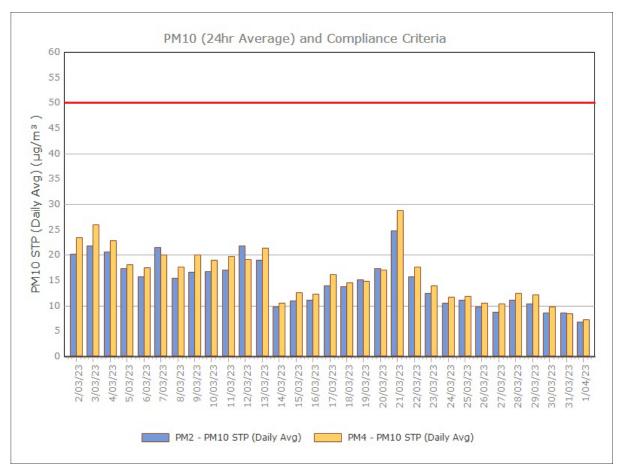

Maxi       | 1.4        | 6.9                         | 1.0 | 6.1 |     |
|           |                         | Mini       | 0.3        | 1.2                         | 0.3 | 0.2 |     |



Sunrise Energy Metals Limited Page 1 of 12

#### Particulate Matter



#### **Monitoring Points:**

- PM2- Northern boundary of Mining Lease 1770
- PM4- Adjacent the Accommodation Camp South West of Mining Lease 1770

Figure 2. PM10 (24 hr Average) with Compliance Criteria – September 2023





Figure 3. PM2.5 (24 hr Average) with Compliance Criteria – September 2023



Page 3 of 12

# APPENDIX: MONTHLY GRAPHS

Sunrise Energy Metals Limited Page 4 of 12

#### January 2023





Sunrise Energy Metals Limited Page 5 of 12

## February 2023





Sunrise Energy Metals Limited Page 6 of 12

#### March 2023





Sunrise Energy Metals Limited Page 7 of 12

#### **April 2023**





Sunrise Energy Metals Limited Page 8 of 12

# **May 2023**





Sunrise Energy Metals Limited Page 9 of 12

#### **June 2023**





Sunrise Energy Metals Limited Page 10 of 12

## **July 2023**





Sunrise Energy Metals Limited Page 11 of 12

#### August 2023





Sunrise Energy Metals Limited Page 12 of 12