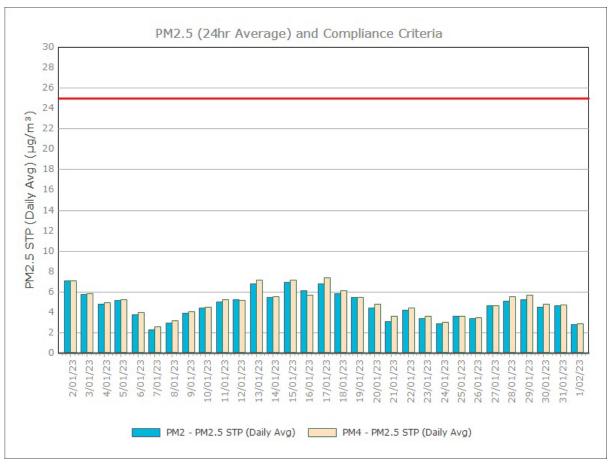

| Med        | 1.0        | 1.9                         | 0.6 | 0.7 |     |
|           |                         | Maxi       | 1.4        | 6.9                         | 1.0 | 6.1 |     |
|           |                         | Mini       | 0.3        | 1.2                         | 0.3 | 0.2 |     |



Sunrise Energy Metals Limited Page 1 of 12

#### Particulate Matter



#### **Monitoring Points:**

- PM2- Northern boundary of Mining Lease 1770
- PM4- Adjacent the Accommodation Camp South West of Mining Lease 1770

Figure 2. PM10 (24 hr Average) with Compliance Criteria – September 2023





Figure 3. PM2.5 (24 hr Average) with Compliance Criteria – September 2023



Page 3 of 12

# APPENDIX: MONTHLY GRAPHS

Sunrise Energy Metals Limited Page 4 of 12

#### January 2023





Sunrise Energy Metals Limited Page 5 of 12

## February 2023





Sunrise Energy Metals Limited Page 6 of 12

#### March 2023





Sunrise Energy Metals Limited Page 7 of 12

#### **April 2023**





Sunrise Energy Metals Limited Page 8 of 12

# **May 2023**





Sunrise Energy Metals Limited Page 9 of 12

#### **June 2023**





Sunrise Energy Metals Limited Page 10 of 12

## **July 2023**





Sunrise Energy Metals Limited Page 11 of 12

#### August 2023





Sunrise Energy Metals Limited Page 12 of 12