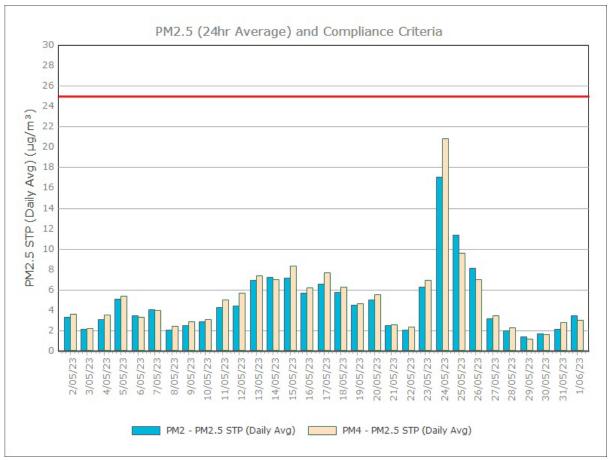

| 0.2 |     |

Figure 1. Dust Deposition over the last 12 months with guideline criteria



Sunrise Energy Metals Limited Page 1 of 11

#### Particulate Matter



#### **Monitoring Points:**

- PM2- Northern boundary of Mining Lease 1770
- PM4- Adjacent the Accommodation Camp South West of Mining Lease 1770

Figure 2. PM10 (24 hr Average) with Compliance Criteria – August 2023





Figure 3. PM2.5 (24 hr Average) with Compliance Criteria - August 2023



Page 3 of 11

# APPENDIX: MONTHLY GRAPHS

Sunrise Energy Metals Limited Page 4 of 11

#### January 2023





Sunrise Energy Metals Limited Page 5 of 11

## February 2023





Sunrise Energy Metals Limited Page 6 of 11

#### March 2023





Sunrise Energy Metals Limited Page 7 of 11

#### **April 2023**





Page 8 of 11

# **May 2023**





Sunrise Energy Metals Limited Page 9 of 11

#### **June 2023**





Sunrise Energy Metals Limited Page 10 of 11

## **July 2023**





Sunrise Energy Metals Limited Page 11 of 11