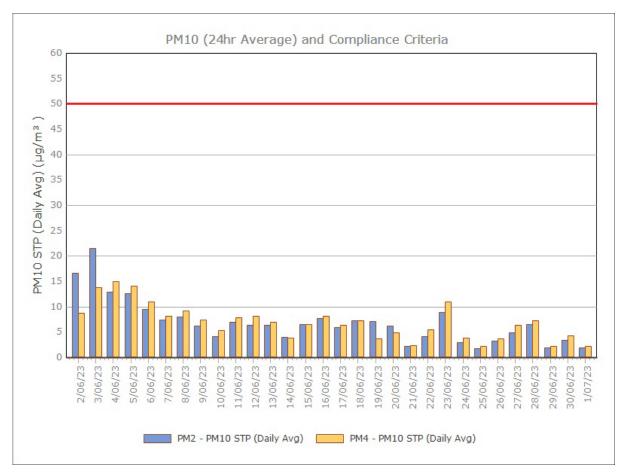

ith guideline criteria



Sunrise Energy Metals Limited Page 1 of 11

#### Particulate Matter



#### **Monitoring Points:**

- PM2- Northern boundary of Mining Lease 1770
- PM4- Adjacent the Accommodation Camp South West of Mining Lease 1770

Figure 2. PM10 (24 hr Average) with Compliance Criteria – August 2023





Figure 3. PM2.5 (24 hr Average) with Compliance Criteria - August 2023



Page 3 of 11

# APPENDIX: MONTHLY GRAPHS

Sunrise Energy Metals Limited Page 4 of 11

#### January 2023





Sunrise Energy Metals Limited Page 5 of 11

## February 2023





Sunrise Energy Metals Limited Page 6 of 11

#### March 2023





Sunrise Energy Metals Limited Page 7 of 11

#### **April 2023**





Page 8 of 11

# **May 2023**





Sunrise Energy Metals Limited Page 9 of 11

#### **June 2023**





Sunrise Energy Metals Limited Page 10 of 11

## **July 2023**





Sunrise Energy Metals Limited Page 11 of 11