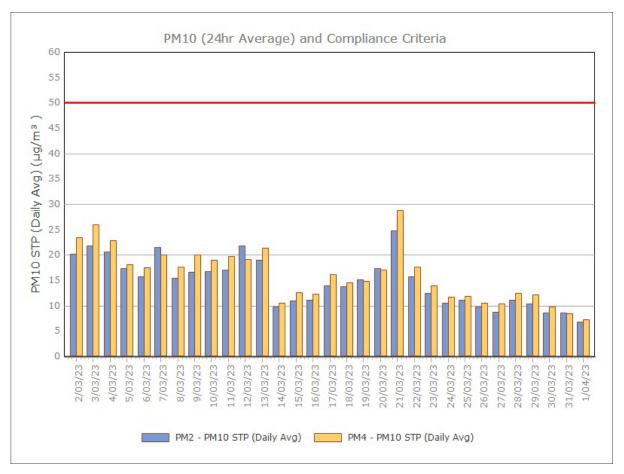

#### March 2023

Sunrise Energy Metals Limited Page 7 of 11

#### **April 2023**

Page 8 of 11