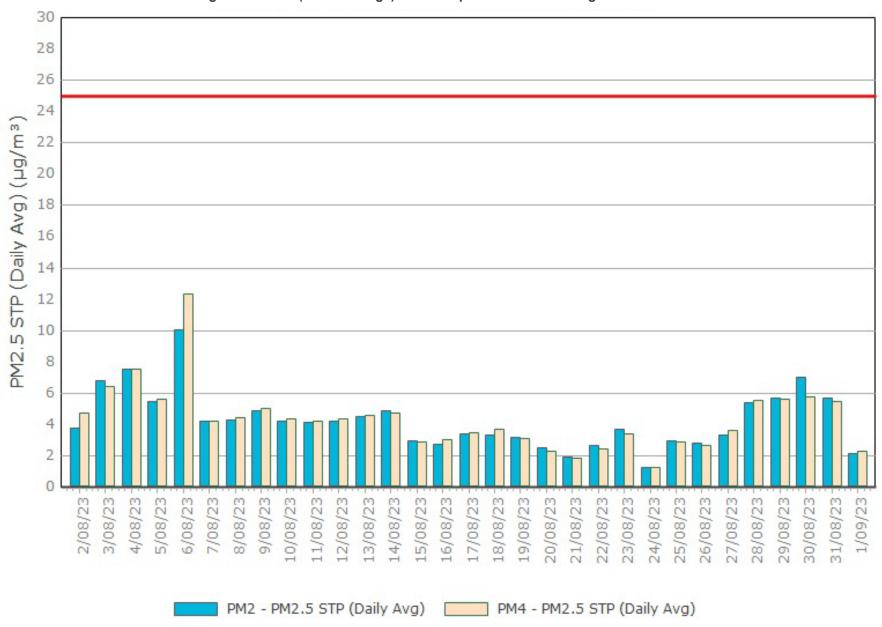

Figure 3. PM2.5 (24 hr Average) with Compliance Criteria - August 2023

Page 3 of 11