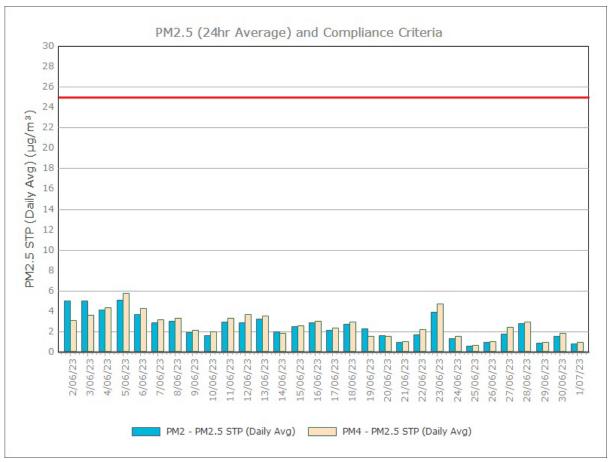

h guideline criteria



Sunrise Energy Metals Limited Page 1 of 11

#### Particulate Matter



#### **Monitoring Points:**

- PM2- Northern boundary of Mining Lease 1770
- PM4- Adjacent the Accommodation Camp South West of Mining Lease 1770

Figure 2. PM10 (24 hr Average) with Compliance Criteria – August 2023





Figure 3. PM2.5 (24 hr Average) with Compliance Criteria - August 2023



Page 3 of 11

# APPENDIX: MONTHLY GRAPHS

Sunrise Energy Metals Limited Page 4 of 11

#### January 2023





Sunrise Energy Metals Limited Page 5 of 11

## February 2023





Sunrise Energy Metals Limited Page 6 of 11

#### March 2023





Sunrise Energy Metals Limited Page 7 of 11

#### **April 2023**





Page 8 of 11

# **May 2023**





Sunrise Energy Metals Limited Page 9 of 11

#### **June 2023**





Sunrise Energy Metals Limited Page 10 of 11

## **July 2023**





Sunrise Energy Metals Limited Page 11 of 11