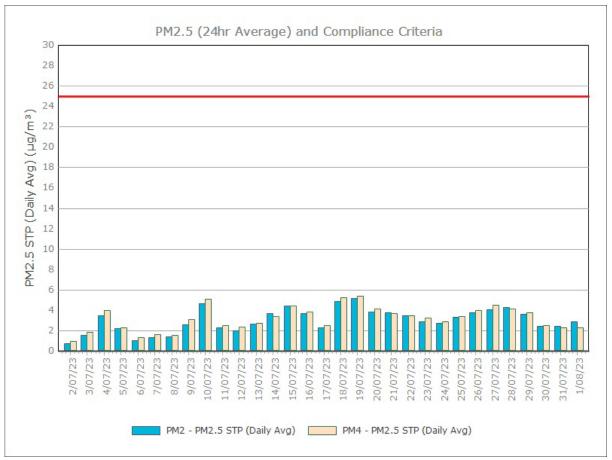

#### **Monitoring Points:**

- PM2- Northern boundary of Mining Lease 1770
- PM4- Adjacent the Accommodation Camp South West of Mining Lease 1770

Figure 2. PM10 (24 hr Average) with Compliance Criteria – August 2023

Figure 3. PM2.5 (24 hr Average) with Compliance Criteria - August 2023

Page 3 of 11