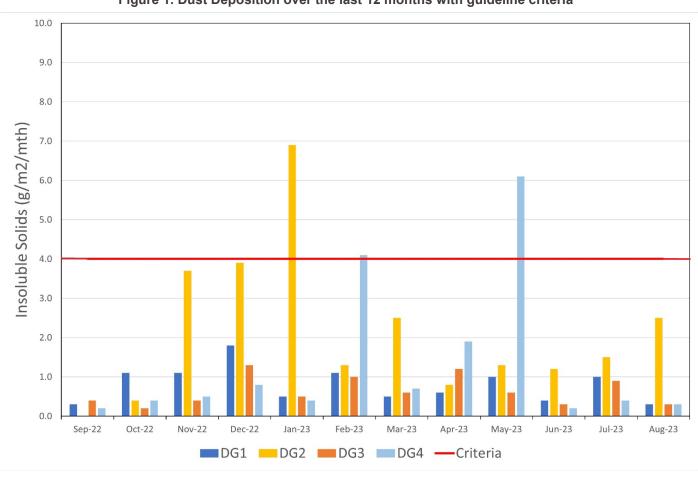

## **Dust Deposition**

#### **Monitoring Points:**

- DG1- North West Corner of Mining Lease 1770
- DG2- Northern boundary of Mining Lease 1770
- DG3- Company Owned Residence South of Mining Lease 1770
- DG4- Adjacent the Accommodation Camp South West of Mining Lease 1770

|           |                         | Results    |            | Insoluble Solids (g/m2/mth) |     |     |     |
|-----------|-------------------------|------------|------------|-----------------------------|-----|-----|-----|
| Month     | Sample Period           | Received   | Published  | DG1                         | DG2 | DG3 | DG4 |
| January   | 1/01/2023 - 1/02/2023   | 15/02/2023 | -          | 0.5                         | 6.9 | 0.5 | 0.4 |
| February  | 1/02/2023 - 28/02/2023  | 10/03/2023 | 22/03/2023 | 1.1                         | 1.3 | 1.0 | 4.1 |
| March     | 28/02/2023 - 31/03/2023 | 14/04/2023 | 24/04/2023 | 0.5                         | 2.5 | 0.6 | 0.7 |
| April     | 31/03/2023 - 01/05/2023 | 18/05/2023 | 18/05/2023 | 1.2                         | 1.9 | 0.6 | 0.8 |
| May       | 1/05/2023 - 31/05/2023  | 13/06/2023 | 20/06/2023 | 1.0                         | 1.3 | 0.6 | 6.1 |
| June      | 31/05/2023 - 1/07/2023  | 14/07/2023 | 21/07/2023 | 0.4                         | 1.2 | 0.3 | 0.2 |
| July      | 1/07/2023 - 1/8/2023    | 14/08/2023 | 16/08/2023 | 1.0                         | 1.5 | 0.9 | 0.4 |
| August    | 1/08/2023 — 1/09/2023   | 14/09/2023 | 19/09/2023 | 0.3                         | 2.5 | 0.3 | 0.3 |
| September |                         |            |            |                             |     |     |     |
| October   |                         |            |            |                             |     |     |     |
| November  |                         |            |            |                             |     |     |     |
| December  |                         |            |            |                             |     |     |     |
|           | <u> </u>                | Average    | e (Mean)   | 0.8                         | 2.4 | 0.6 | 1.6 |
|           |                         | Me         | dian       | 0.8                         | 1.7 | 0.6 | 0.6 |
|           |                         | Max        | 1.2        | 6.9                         | 1.0 | 6.1 |     |
|           |                         | Mini       | 0.3        | 1.2                         | 0.3 | 0.2 |     |

Figure 1. Dust Deposition over the last 12 months with guideline criteria

Sunrise Energy Metals Limited Page 1 of 11