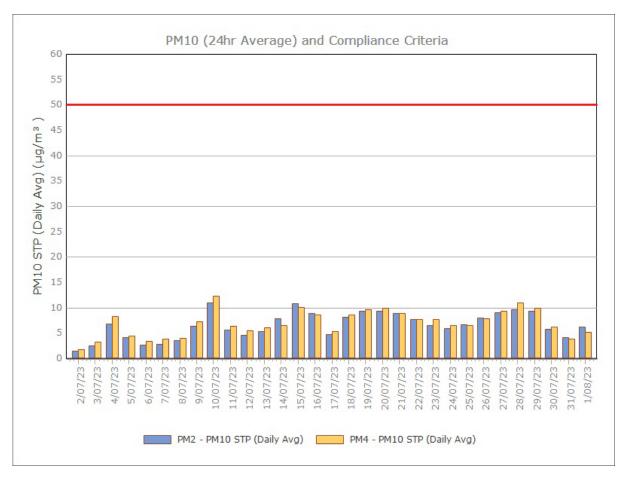

1

#### Particulate Matter



#### **Monitoring Points:**

- PM2- Northern boundary of Mining Lease 1770
- PM4- Adjacent the Accommodation Camp South West of Mining Lease 1770

Figure 2. PM10 (24 hr Average) with Compliance Criteria – August 2023





Figure 3. PM2.5 (24 hr Average) with Compliance Criteria - August 2023



Page 3 of 11

# APPENDIX: MONTHLY GRAPHS

Sunrise Energy Metals Limited Page 4 of 11

#### January 2023





Sunrise Energy Metals Limited Page 5 of 11

## February 2023





Sunrise Energy Metals Limited Page 6 of 11

#### March 2023





Sunrise Energy Metals Limited Page 7 of 11

#### **April 2023**





Page 8 of 11

# **May 2023**





Sunrise Energy Metals Limited Page 9 of 11

#### **June 2023**





Sunrise Energy Metals Limited Page 10 of 11

## **July 2023**





Sunrise Energy Metals Limited Page 11 of 11