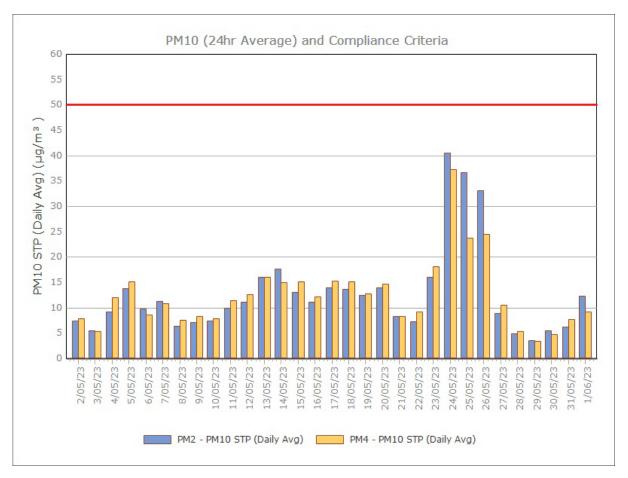

# **May 2023**

Sunrise Energy Metals Limited Page 9 of 11

#### **June 2023**

Sunrise Energy Metals Limited Page 10 of 11