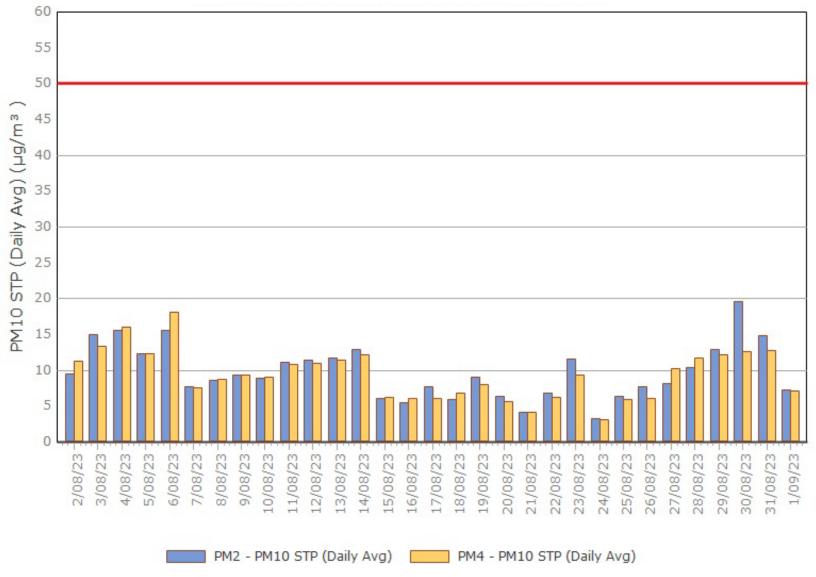

#### Particulate Matter

#### **Monitoring Points:**

- PM2- Northern boundary of Mining Lease 1770
- PM4- Adjacent the Accommodation Camp South West of Mining Lease 1770

Figure 2. PM10 (24 hr Average) with Compliance Criteria – August 2023