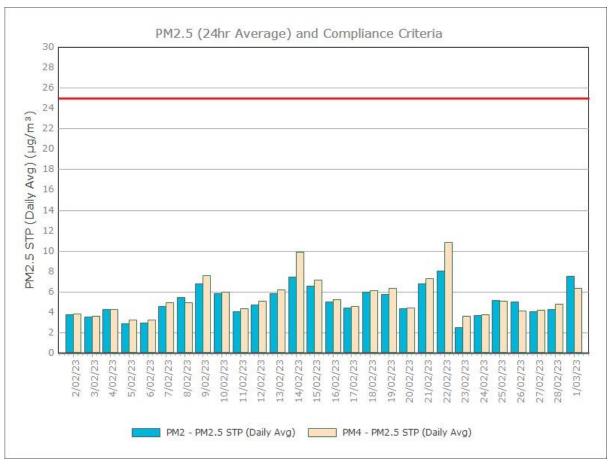

### Particulate Matter

#### **Monitoring Points:**

- PM2- Northern boundary of Mining Lease 1770
- PM4- Adjacent the Accommodation Camp South West of Mining Lease 1770

Figure 2. PM10 (24 hr Average) with Compliance Criteria – April 2023

# February 2023

Sunrise Energy Metals Limited Page 6 of 7