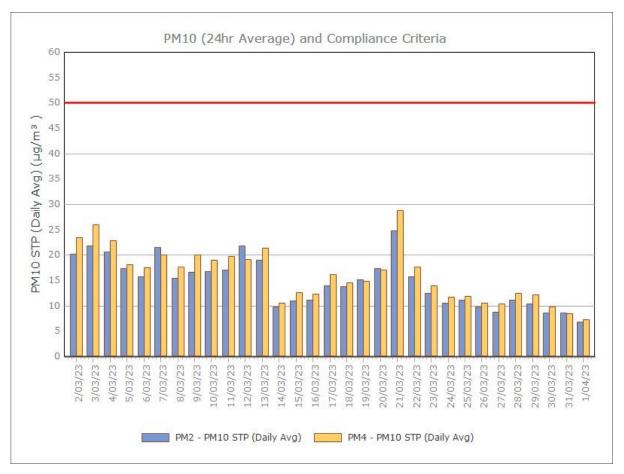

### Particulate Matter

#### **Monitoring Points:**

- PM2- Northern boundary of Mining Lease 1770
- PM4- Adjacent the Accommodation Camp South West of Mining Lease 1770

Figure 2. PM10 (24 hr Average) with Compliance Criteria – April 2023

## March 2023

Sunrise Energy Metals Limited Page 7 of 7