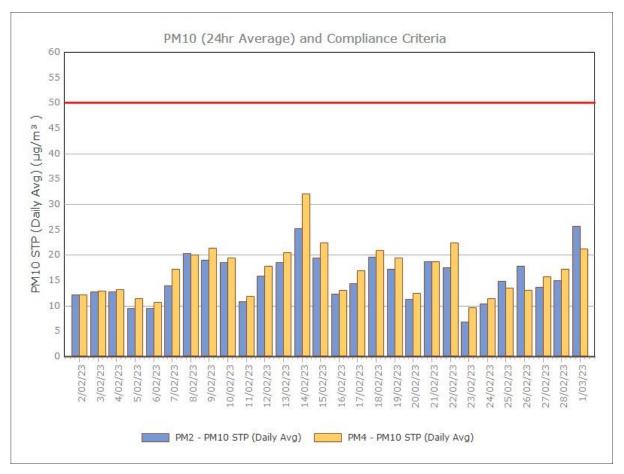

### Particulate Matter

#### **Monitoring Points:**

- PM2- Northern boundary of Mining Lease 1770
- PM4- Adjacent the Accommodation Camp South West of Mining Lease 1770

Figure 2. PM10 (24 hr Average) with Compliance Criteria – April 2023

# February 2023

Sunrise Energy Metals Limited Page 6 of 7