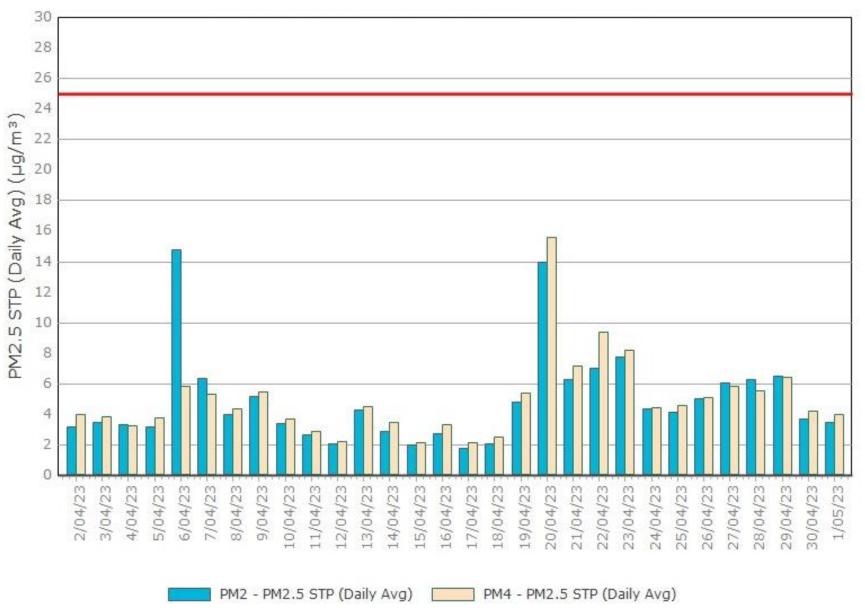

Figure 3. PM2.5 (24 hr Average) with Compliance Criteria - April 2023

Page 3 of 7