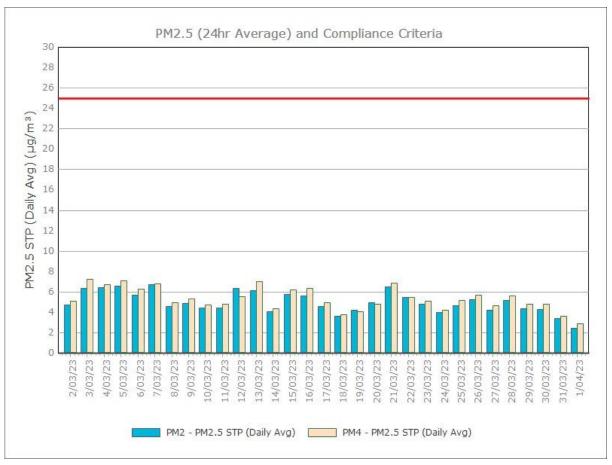

Figure 3. PM2.5 (24 hr Average) with Compliance Criteria - April 2023

Page 3 of 7