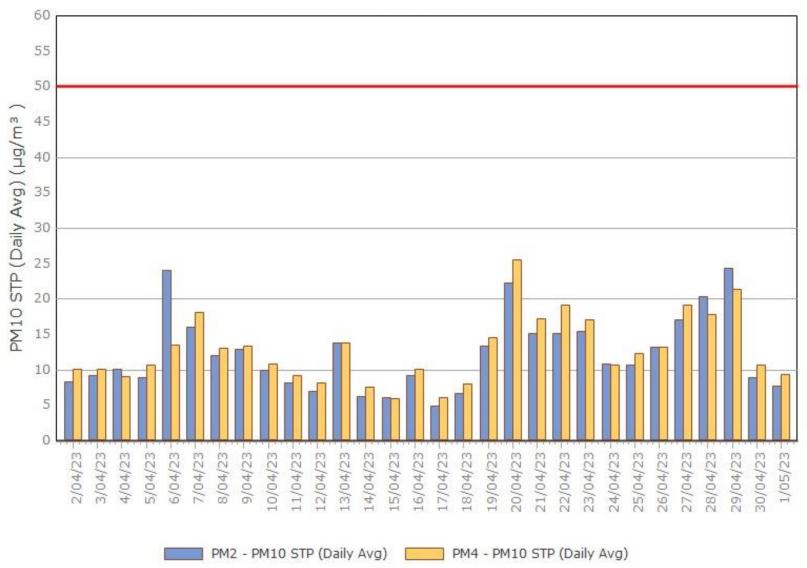

#### **Monitoring Points:**

- PM2- Northern boundary of Mining Lease 1770
- PM4- Adjacent the Accommodation Camp South West of Mining Lease 1770

Figure 2. PM10 (24 hr Average) with Compliance Criteria – April 2023