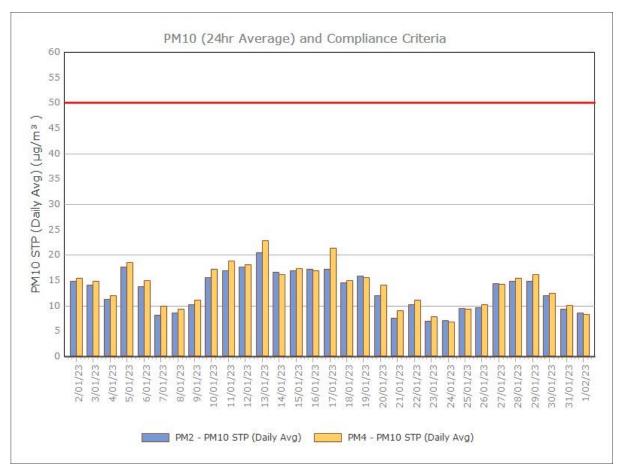

# APPENDIX: MONTHLY GRAPHS

Sunrise Energy Metals Limited Page 4 of 7

# January 2023

Sunrise Energy Metals Limited Page 5 of 7