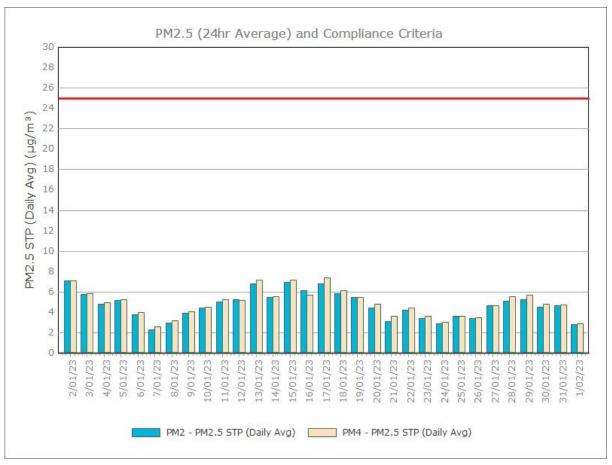

### Particulate Matter

#### **Monitoring Points:**

- PM2- Northern boundary of Mining Lease 1770
- PM4- Adjacent the Accommodation Camp South West of Mining Lease 1770

Figure 2. PM10 (24 hr Average) with Compliance Criteria – April 2023

# January 2023

Sunrise Energy Metals Limited Page 5 of 7