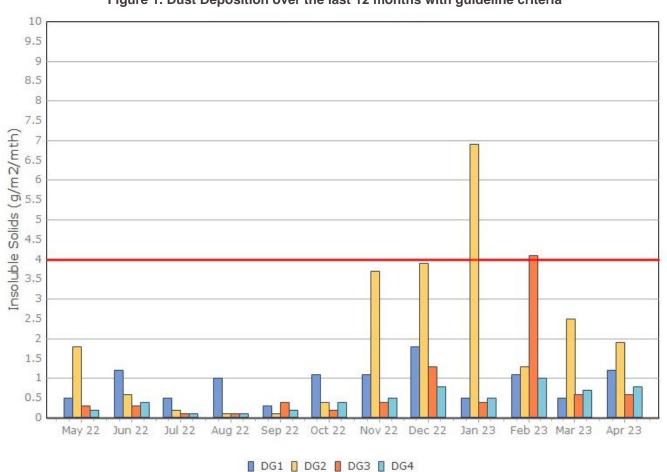

Figure 1. Dust Deposition over the last 12 months with guideline criteria

Sunrise Energy Metals Limited Page 1 of 7

# **Dust Deposition**

#### **Monitoring Points:**

- DG1- North West Corner of Mining Lease 1770
- DG2- Northern boundary of Mining Lease 1770
- DG3- Company Owned Residence South of Mining Lease 1770
- DG4- Adjacent the Accommodation Camp South West of Mining Lease 1770

|           |                         | Results        |            | Insoluble Solids (g/m2/mth) |     |     |     |
|-----------|-------------------------|----------------|------------|-----------------------------|-----|-----|-----|
| Month     | Sample Period           | Received       | Published  | DG1                         | DG2 | DG3 | DG4 |
| January   | 1/01/2023 - 1/02/2023   | 15/02/2023     | -          | 0.5                         | 6.9 | 0.5 | 0.4 |
| February  | 1/02/2023 - 28/02/2023  | 10/03/2023     | 22/03/2023 | 1.1                         | 1.3 | 1.0 | 4.1 |
| March     | 28/02/2023 - 31/03/2023 | 14/04/2023     | 24/04/2023 | 0.5                         | 2.5 | 0.6 | 0.7 |
| April     | 31/03/2023 - 01/05/2023 | 18/05/2023     | 18/05/2023 | 1.2                         | 1.9 | 0.6 | 0.8 |
| May       |                         |                |            |                             |     |     |     |
| June      |                         |                |            |                             |     |     |     |
| July      |                         |                |            |                             |     |     |     |
| August    |                         |                |            |                             |     |     |     |
| September |                         |                |            |                             |     |     |     |
| October   |                         |                |            |                             |     |     |     |
| November  |                         |                |            |                             |     |     |     |
| December  |                         |                |            |                             |     |     |     |
|           |                         | Average (Mean) |            | 0.8                         | 3.2 | 0.7 | 1.5 |
|           |                         | Med            | 0.8        | 2.2                         | 0.6 | 0.8 |     |
|           |                         | Maxi           | 1.2        | 6.9                         | 1.0 | 4.1 |     |
|           |                         | Minir          | 0.5        | 1.3                         | 0.5 | 0.4 |     |