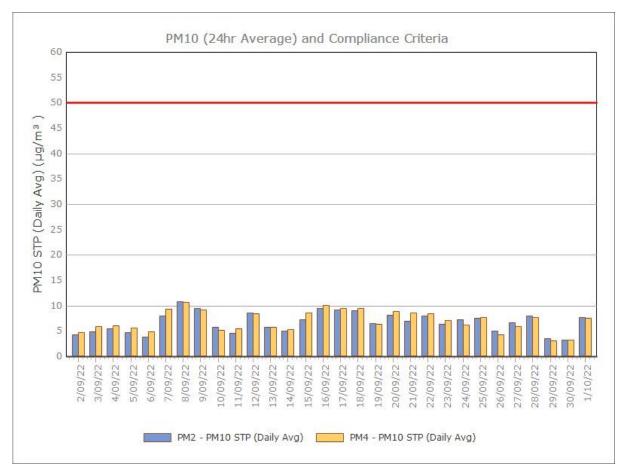

2. PM10 (24 hr Average) with Compliance Criteria – December 2022





Figure 3. PM2.5 (24 hr Average) with Compliance Criteria – December 2022



Sunrise Energy Metals Limited Page 3 of 16

## **APPENDIX:**

# Particulate Monitoring Monthly Monitoring Results

Sunrise Energy Metals Limited Page 4 of 16

#### January 2022





Page 5 of 16

### February 2022





Sunrise Energy Metals Limited Page 6 of 16

#### March 2022





Sunrise Energy Metals Limited Page 7 of 16

#### **April 2022**





Sunrise Energy Metals Limited Page 8 of 16

#### May 2022





Sunrise Energy Metals Limited Page 9 of 16

#### **June 2022**





Sunrise Energy Metals Limited Page 10 of 16

## **July 2022**





Page 11 of 16

#### August 2022





Sunrise Energy Metals Limited Page 12 of 16

### September 2022





Sunrise Energy Metals Limited Page 13 of 16

#### October 2022





Sunrise Energy Metals Limited Page 14 of 16

#### November 2022





Sunrise Energy Metals Limited Page 15 of 16

Sunrise Energy Metals Limited Page 16 of 16