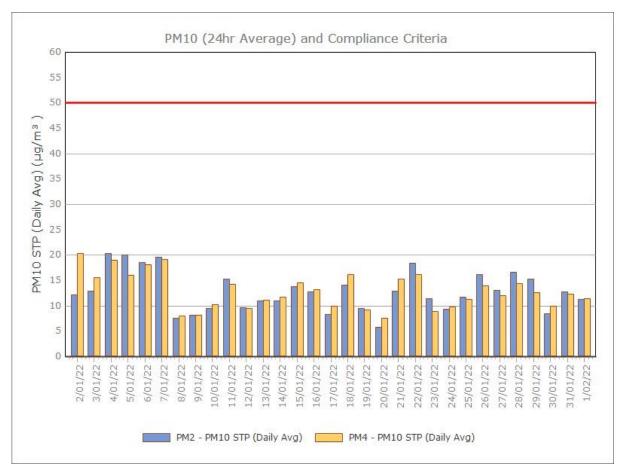

# Particulate Monitoring Monthly Monitoring Results

Sunrise Energy Metals Limited Page 4 of 16

#### January 2022

Page 5 of 16