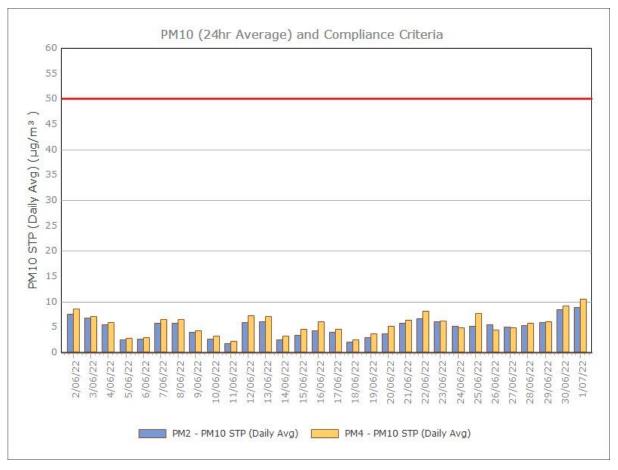

#### **June 2022**

Sunrise Energy Metals Limited Page 10 of 16

## **July 2022**

Page 11 of 16