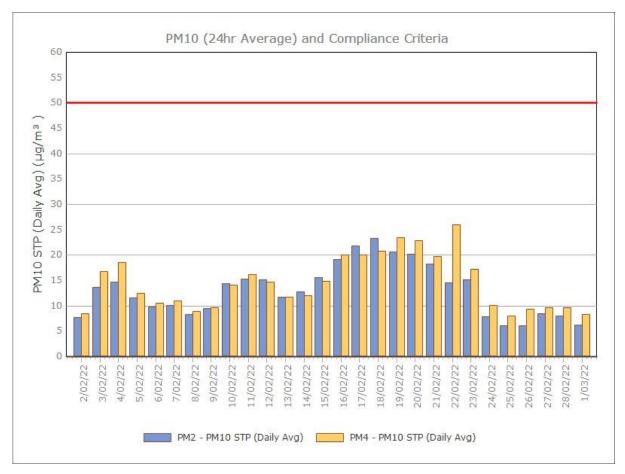

Minimum        |                    |          |            | 0.3                         | 0.1  | 0.1 | 0.1  |

Figure 1. Dust Deposition over the last 12 months with guideline criteria



Sunrise Energy Metals Limited Page 1 of 16

#### Particulate Matter

# sunrise energy metals

#### **Monitoring Points:**

- PM2- Northern boundary of Mining Lease 1770
- PM4- Adjacent the Accommodation Camp South West of Mining Lease 1770

Figure 2. PM10 (24 hr Average) with Compliance Criteria – December 2022





Figure 3. PM2.5 (24 hr Average) with Compliance Criteria – December 2022



Sunrise Energy Metals Limited Page 3 of 16

## **APPENDIX:**

# Particulate Monitoring Monthly Monitoring Results

Sunrise Energy Metals Limited Page 4 of 16

#### January 2022





Page 5 of 16

### February 2022





Sunrise Energy Metals Limited Page 6 of 16

#### March 2022





Sunrise Energy Metals Limited Page 7 of 16

#### **April 2022**





Sunrise Energy Metals Limited Page 8 of 16

#### May 2022





Sunrise Energy Metals Limited Page 9 of 16

#### **June 2022**





Sunrise Energy Metals Limited Page 10 of 16

## **July 2022**





Page 11 of 16

#### August 2022





Sunrise Energy Metals Limited Page 12 of 16

### September 2022





Sunrise Energy Metals Limited Page 13 of 16

#### October 2022





Sunrise Energy Metals Limited Page 14 of 16

#### November 2022





Sunrise Energy Metals Limited Page 15 of 16

Sunrise Energy Metals Limited Page 16 of 16