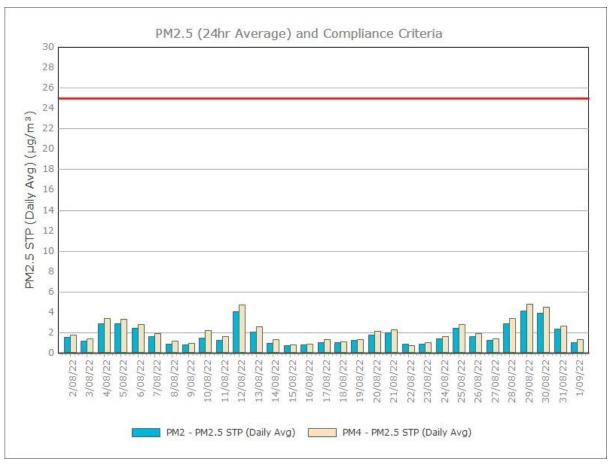

cent the Accommodation Camp South West of Mining Lease 1770

Figure 2. PM10 (24 hr Average) with Compliance Criteria – December 2022





Figure 3. PM2.5 (24 hr Average) with Compliance Criteria – December 2022



Sunrise Energy Metals Limited Page 3 of 16

## **APPENDIX:**

# Particulate Monitoring Monthly Monitoring Results

Sunrise Energy Metals Limited Page 4 of 16

#### January 2022





Page 5 of 16

### February 2022





Sunrise Energy Metals Limited Page 6 of 16

#### March 2022





Sunrise Energy Metals Limited Page 7 of 16

#### **April 2022**





Sunrise Energy Metals Limited Page 8 of 16

#### May 2022





Sunrise Energy Metals Limited Page 9 of 16

#### **June 2022**





Sunrise Energy Metals Limited Page 10 of 16

## **July 2022**





Page 11 of 16

#### August 2022





Sunrise Energy Metals Limited Page 12 of 16

### September 2022





Sunrise Energy Metals Limited Page 13 of 16

#### October 2022





Sunrise Energy Metals Limited Page 14 of 16

#### November 2022





Sunrise Energy Metals Limited Page 15 of 16

Sunrise Energy Metals Limited Page 16 of 16