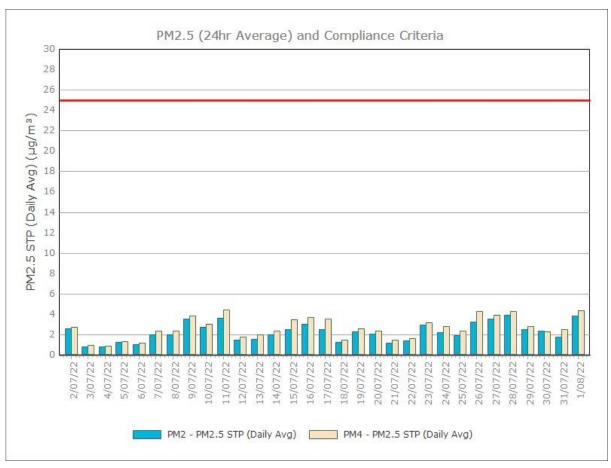

dary of Mining Lease 1770
- PM4- Adjacent the Accommodation Camp South West of Mining Lease 1770

Figure 2. PM10 (24 hr Average) with Compliance Criteria – December 2022





Figure 3. PM2.5 (24 hr Average) with Compliance Criteria – December 2022



Sunrise Energy Metals Limited Page 3 of 16

## **APPENDIX:**

# Particulate Monitoring Monthly Monitoring Results

Sunrise Energy Metals Limited Page 4 of 16

#### January 2022





Page 5 of 16

### February 2022





Sunrise Energy Metals Limited Page 6 of 16

#### March 2022





Sunrise Energy Metals Limited Page 7 of 16

#### **April 2022**





Sunrise Energy Metals Limited Page 8 of 16

#### May 2022





Sunrise Energy Metals Limited Page 9 of 16

#### **June 2022**





Sunrise Energy Metals Limited Page 10 of 16

## **July 2022**





Page 11 of 16

#### August 2022





Sunrise Energy Metals Limited Page 12 of 16

### September 2022





Sunrise Energy Metals Limited Page 13 of 16

#### October 2022





Sunrise Energy Metals Limited Page 14 of 16

#### November 2022





Sunrise Energy Metals Limited Page 15 of 16

Sunrise Energy Metals Limited Page 16 of 16