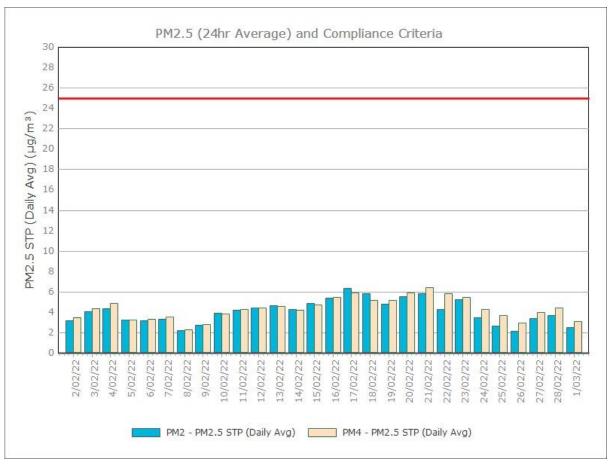

inimum        |                    |          |            | 0.3                         | 0.1  | 0.1 | 0.1  |

Figure 1. Dust Deposition over the last 12 months with guideline criteria



Sunrise Energy Metals Limited Page 1 of 16

#### Particulate Matter

# sunrise energy metals

#### **Monitoring Points:**

- PM2- Northern boundary of Mining Lease 1770
- PM4- Adjacent the Accommodation Camp South West of Mining Lease 1770

Figure 2. PM10 (24 hr Average) with Compliance Criteria – December 2022





Figure 3. PM2.5 (24 hr Average) with Compliance Criteria – December 2022



Sunrise Energy Metals Limited Page 3 of 16

## **APPENDIX:**

# Particulate Monitoring Monthly Monitoring Results

Sunrise Energy Metals Limited Page 4 of 16

#### January 2022





Page 5 of 16

### February 2022





Sunrise Energy Metals Limited Page 6 of 16

#### March 2022





Sunrise Energy Metals Limited Page 7 of 16

#### **April 2022**





Sunrise Energy Metals Limited Page 8 of 16

#### May 2022





Sunrise Energy Metals Limited Page 9 of 16

#### **June 2022**





Sunrise Energy Metals Limited Page 10 of 16

## **July 2022**





Page 11 of 16

#### August 2022





Sunrise Energy Metals Limited Page 12 of 16

### September 2022





Sunrise Energy Metals Limited Page 13 of 16

#### October 2022





Sunrise Energy Metals Limited Page 14 of 16

#### November 2022





Sunrise Energy Metals Limited Page 15 of 16

Sunrise Energy Metals Limited Page 16 of 16