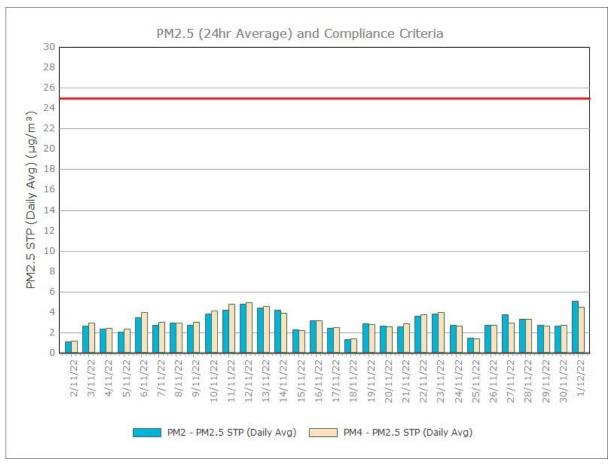

Figure 3. PM2.5 (24 hr Average) with Compliance Criteria – December 2022

Sunrise Energy Metals Limited Page 3 of 16