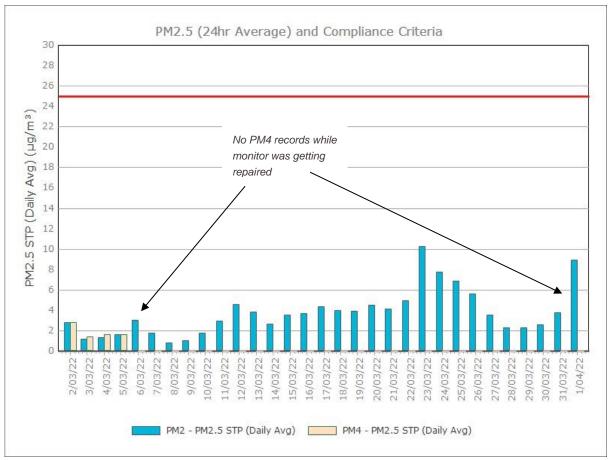

#### March 2022

Sunrise Energy Metals Limited Page 7 of 16

#### **April 2022**

Sunrise Energy Metals Limited Page 8 of 16