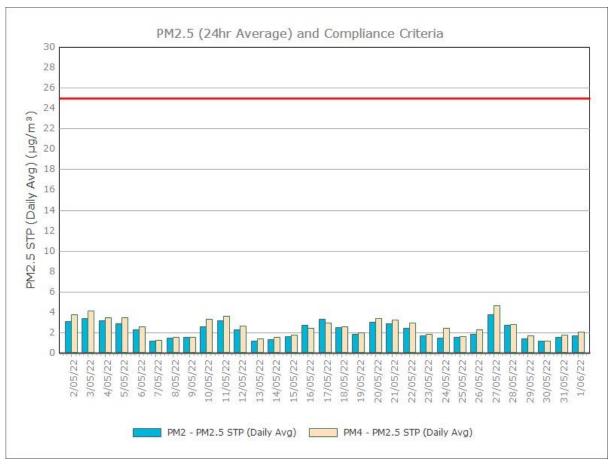

#### May 2022

Sunrise Energy Metals Limited Page 9 of 16

#### **June 2022**

Sunrise Energy Metals Limited Page 10 of 16