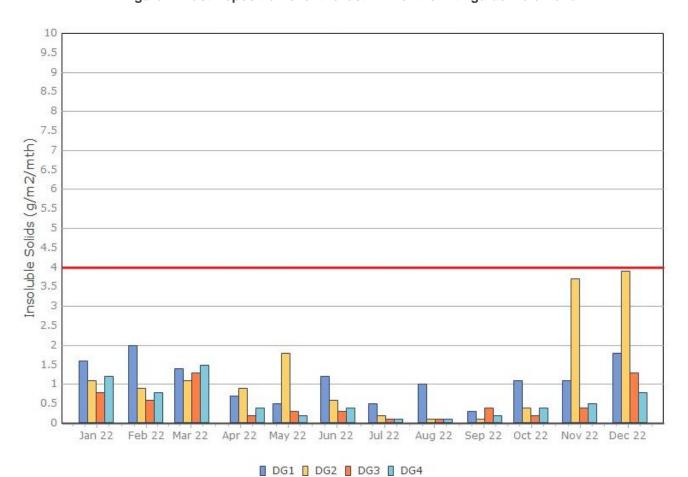

### **Dust Deposition**

#### **Monitoring Points:**

- DG1- North West Corner of Mining Lease 1770
- DG2- Northern boundary of Mining Lease 1770
- DG3- Company Owned Residence South of Mining Lease 1770
- DG4- Adjacent the Accommodation Camp South West of Mining Lease 1770

|                |                    | Results  |            | Insoluble Solids (g/m²/mth) |      |     |      |
|----------------|--------------------|----------|------------|-----------------------------|------|-----|------|
| Month          | Sample Period      | Received | Published  | DG1                         | DG2  | DG3 | DG4  |
| January        | 31/12/21 - 31/1/22 | 11/2/22  | 25/2/22    | 1.6                         | 1.1  | 0.8 | 1.2  |
| February       | 31/1/22 - 1/3/22   | 11/3/22  | 21/3/22    | 2.0                         | 0.9  | 0.6 | 0.8  |
| March          | 1/3/22 - 5/4/22    | 21/4/22  | 36/4/22    | 1.4                         | 1.1  | 1.3 | 1.5  |
| April          | 5/4/22 - 2/5/22    | 20/5/22  | 26/5/22    | 0.7                         | 0.9  | 0.2 | 0.4  |
| May            | 2/5/22 - 1/6/22    | 15/6/22  | 21/6/22    | 0.5                         | 1.8  | 0.3 | 0.2  |
| June           | 1/6/22 - 1/7/22    | 13/7/22  | 19/7/22    | 1.2                         | 0.6  | 0.3 | 0.4  |
| July           | 1/7/22 - 1/8/22    | 15/8/22  | 17/8/22    | 0.5                         | 0.2  | 0.1 | <0.1 |
| August         | 1/8/22 - 1/9/22    | 16/9/22  | 26/9/22    | 1.0                         | 0.1  | 0.1 | 0.1  |
| September      | 1/9/22 - 30/9/22   | 21/10/22 | 24/10/22   | 0.3                         | <0.1 | 0.4 | 0.2  |
| October        | 30/9/22 - 31/10/22 | 15/11/22 | 16/11/2022 | 1.1                         | 0.4  | 0.2 | 0.4  |
| November       | 31/10/22 – 1/12/22 | 19/12/22 | 20/12/2022 | 1.1                         | 3.7  | 0.4 | 0.5  |
| December       | 1/12/22 – 1/1/23   | 13/1/23  | 31/1/2023  | 1.8                         | 3.9  | 1.3 | 0.8  |
| Average (Mean) |                    |          | 1.1        | 1.3                         | 0.5  | 0.6 |      |
| Median         |                    |          |            | 1.1                         | 0.9  | 0.4 | 0.4  |
| Maximum        |                    |          |            | 2.0                         | 3.9  | 1.3 | 1.5  |
| Minimum        |                    |          |            | 0.3                         | 0.1  | 0.1 | 0.1  |

Figure 1. Dust Deposition over the last 12 months with guideline criteria

Sunrise Energy Metals Limited Page 1 of 16