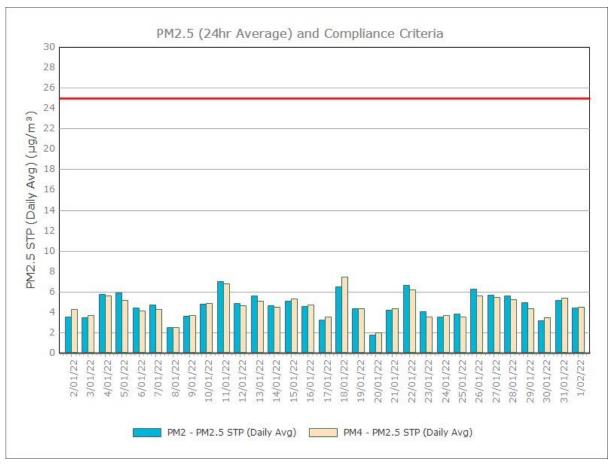

| 3.9  | 1.3 | 1.5  |
| Minimum        |                    |          |            | 0.3                         | 0.1  | 0.1 | 0.1  |

Figure 1. Dust Deposition over the last 12 months with guideline criteria



Sunrise Energy Metals Limited Page 1 of 16

#### Particulate Matter

# sunrise energy metals

#### **Monitoring Points:**

- PM2- Northern boundary of Mining Lease 1770
- PM4- Adjacent the Accommodation Camp South West of Mining Lease 1770

Figure 2. PM10 (24 hr Average) with Compliance Criteria – December 2022





Figure 3. PM2.5 (24 hr Average) with Compliance Criteria – December 2022



Sunrise Energy Metals Limited Page 3 of 16

## **APPENDIX:**

# Particulate Monitoring Monthly Monitoring Results

Sunrise Energy Metals Limited Page 4 of 16

#### January 2022





Page 5 of 16

### February 2022





Sunrise Energy Metals Limited Page 6 of 16

#### March 2022





Sunrise Energy Metals Limited Page 7 of 16

#### **April 2022**





Sunrise Energy Metals Limited Page 8 of 16

#### May 2022





Sunrise Energy Metals Limited Page 9 of 16

#### **June 2022**





Sunrise Energy Metals Limited Page 10 of 16

## **July 2022**





Page 11 of 16

#### August 2022





Sunrise Energy Metals Limited Page 12 of 16

### September 2022





Sunrise Energy Metals Limited Page 13 of 16

#### October 2022





Sunrise Energy Metals Limited Page 14 of 16

#### November 2022





Sunrise Energy Metals Limited Page 15 of 16

Sunrise Energy Metals Limited Page 16 of 16