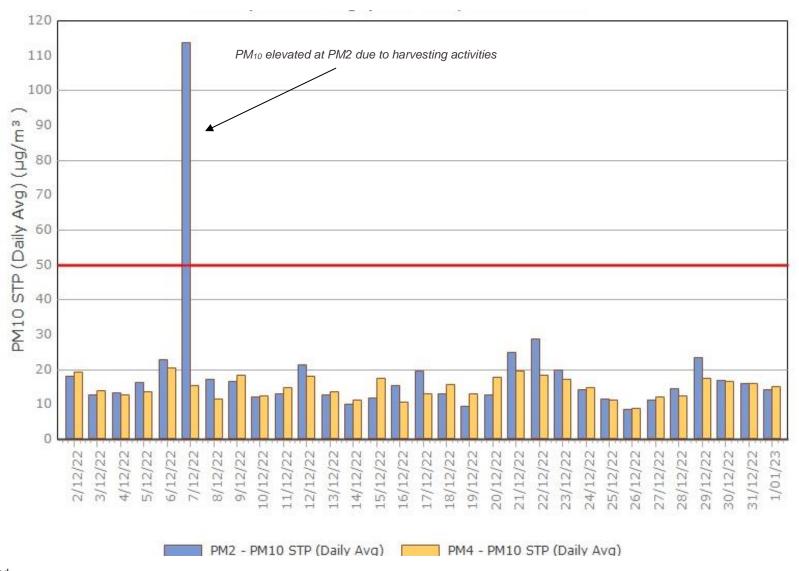

#### Particulate Matter

#### **Monitoring Points:**

- PM2- Northern boundary of Mining Lease 1770
- PM4- Adjacent the Accommodation Camp South West of Mining Lease 1770

Figure 2. PM10 (24 hr Average) with Compliance Criteria – December 2022