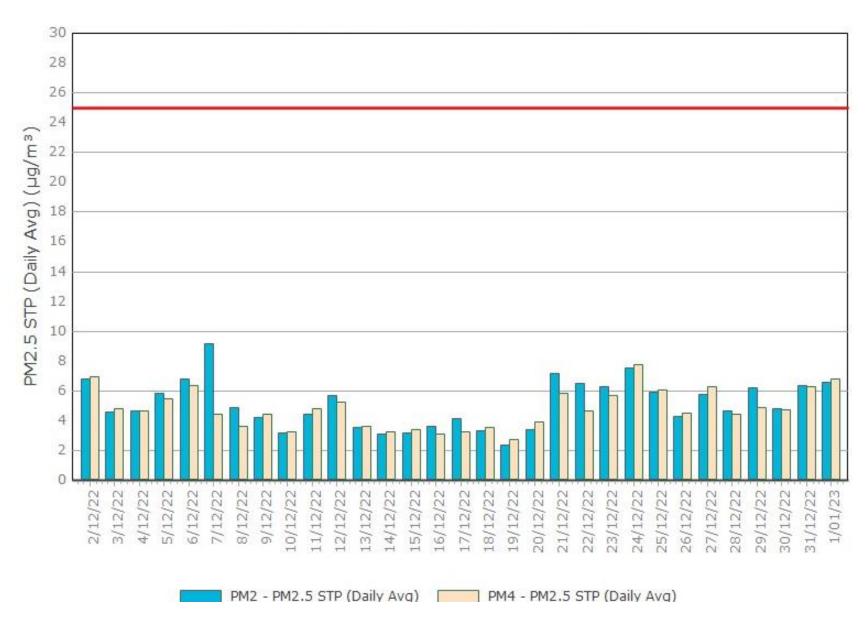

Figure 3. PM2.5 (24 hr Average) with Compliance Criteria – December 2022

Sunrise Energy Metals Limited Page 3 of 16