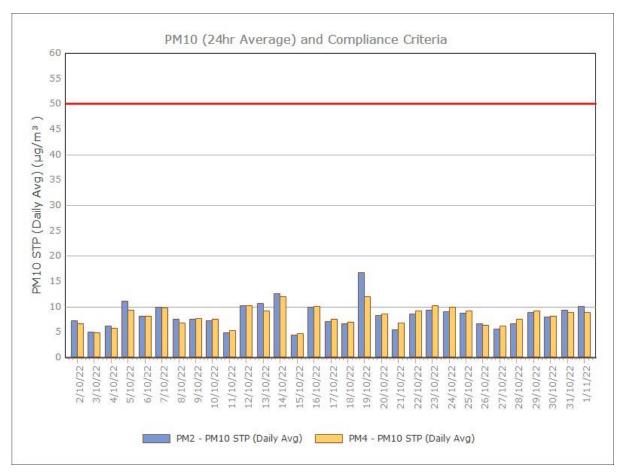

Figure 3. PM2.5 (24 hr Average) with Compliance Criteria – December 2022



Sunrise Energy Metals Limited Page 3 of 16

## **APPENDIX:**

# Particulate Monitoring Monthly Monitoring Results

Sunrise Energy Metals Limited Page 4 of 16

#### January 2022





Page 5 of 16

### February 2022





Sunrise Energy Metals Limited Page 6 of 16

#### March 2022





Sunrise Energy Metals Limited Page 7 of 16

#### **April 2022**





Sunrise Energy Metals Limited Page 8 of 16

#### May 2022





Sunrise Energy Metals Limited Page 9 of 16

#### **June 2022**





Sunrise Energy Metals Limited Page 10 of 16

## **July 2022**





Page 11 of 16

#### August 2022





Sunrise Energy Metals Limited Page 12 of 16

### September 2022





Sunrise Energy Metals Limited Page 13 of 16

#### October 2022





Sunrise Energy Metals Limited Page 14 of 16

#### November 2022





Sunrise Energy Metals Limited Page 15 of 16

Sunrise Energy Metals Limited Page 16 of 16