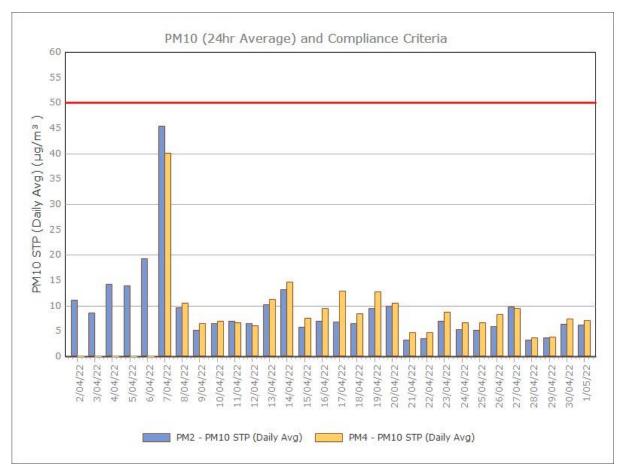

#### **April 2022**

Sunrise Energy Metals Limited Page 8 of 16

#### May 2022

Sunrise Energy Metals Limited Page 9 of 16