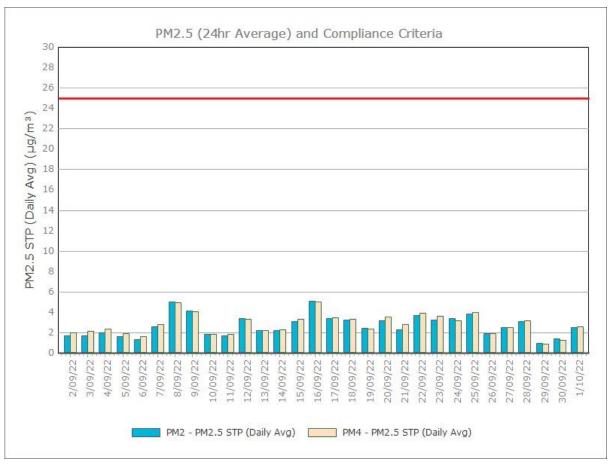

. PM10 (24 hr Average) with Compliance Criteria – December 2022





Figure 3. PM2.5 (24 hr Average) with Compliance Criteria – December 2022



Sunrise Energy Metals Limited Page 3 of 16

## **APPENDIX:**

# Particulate Monitoring Monthly Monitoring Results

Sunrise Energy Metals Limited Page 4 of 16

#### January 2022





Page 5 of 16

### February 2022





Sunrise Energy Metals Limited Page 6 of 16

#### March 2022





Sunrise Energy Metals Limited Page 7 of 16

#### **April 2022**





Sunrise Energy Metals Limited Page 8 of 16

#### May 2022





Sunrise Energy Metals Limited Page 9 of 16

#### **June 2022**





Sunrise Energy Metals Limited Page 10 of 16

## **July 2022**





Page 11 of 16

#### August 2022





Sunrise Energy Metals Limited Page 12 of 16

### September 2022





Sunrise Energy Metals Limited Page 13 of 16

#### October 2022





Sunrise Energy Metals Limited Page 14 of 16

#### November 2022





Sunrise Energy Metals Limited Page 15 of 16

Sunrise Energy Metals Limited Page 16 of 16