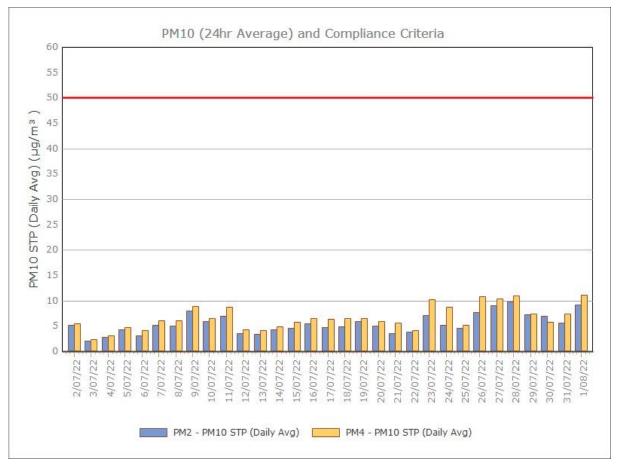

## **July 2022**

Page 11 of 16

#### August 2022

Sunrise Energy Metals Limited Page 12 of 16