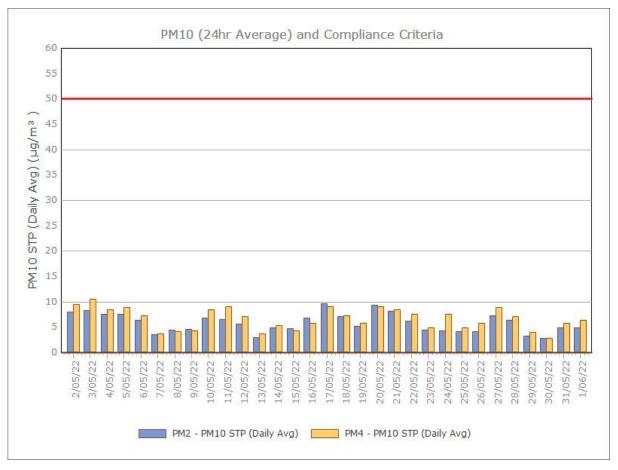

#### May 2022

Sunrise Energy Metals Limited Page 9 of 16

#### **June 2022**

Sunrise Energy Metals Limited Page 10 of 16