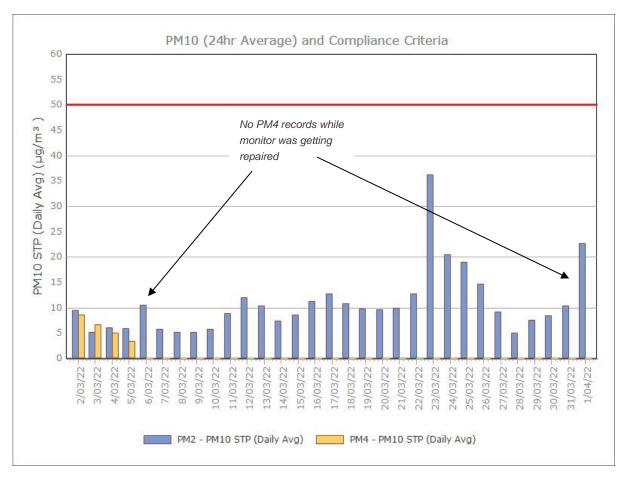

3                         | 0.1  | 0.1 | 0.1  |

Figure 1. Dust Deposition over the last 12 months with guideline criteria



Sunrise Energy Metals Limited Page 1 of 16

#### Particulate Matter

# sunrise energy metals

#### **Monitoring Points:**

- PM2- Northern boundary of Mining Lease 1770
- PM4- Adjacent the Accommodation Camp South West of Mining Lease 1770

Figure 2. PM10 (24 hr Average) with Compliance Criteria – December 2022





Figure 3. PM2.5 (24 hr Average) with Compliance Criteria – December 2022



Sunrise Energy Metals Limited Page 3 of 16

## **APPENDIX:**

# Particulate Monitoring Monthly Monitoring Results

Sunrise Energy Metals Limited Page 4 of 16

#### January 2022





Page 5 of 16

### February 2022





Sunrise Energy Metals Limited Page 6 of 16

#### March 2022





Sunrise Energy Metals Limited Page 7 of 16

#### **April 2022**





Sunrise Energy Metals Limited Page 8 of 16

#### May 2022





Sunrise Energy Metals Limited Page 9 of 16

#### **June 2022**





Sunrise Energy Metals Limited Page 10 of 16

## **July 2022**





Page 11 of 16

#### August 2022





Sunrise Energy Metals Limited Page 12 of 16

### September 2022





Sunrise Energy Metals Limited Page 13 of 16

#### October 2022





Sunrise Energy Metals Limited Page 14 of 16

#### November 2022





Sunrise Energy Metals Limited Page 15 of 16

Sunrise Energy Metals Limited Page 16 of 16