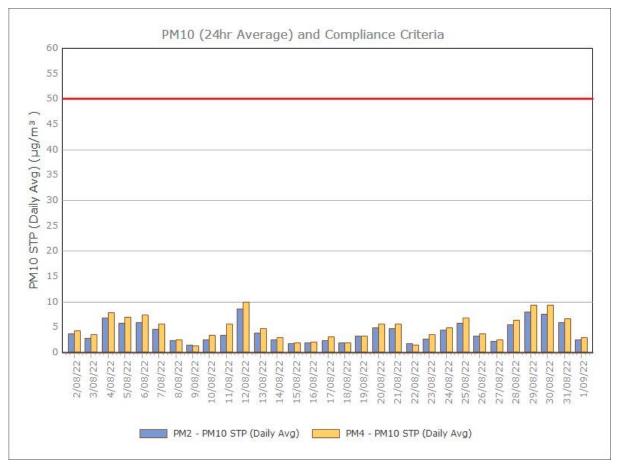

jacent the Accommodation Camp South West of Mining Lease 1770

Figure 2. PM10 (24 hr Average) with Compliance Criteria – December 2022





Figure 3. PM2.5 (24 hr Average) with Compliance Criteria – December 2022



Sunrise Energy Metals Limited Page 3 of 16

## **APPENDIX:**

# Particulate Monitoring Monthly Monitoring Results

Sunrise Energy Metals Limited Page 4 of 16

#### January 2022





Page 5 of 16

### February 2022





Sunrise Energy Metals Limited Page 6 of 16

#### March 2022





Sunrise Energy Metals Limited Page 7 of 16

#### **April 2022**





Sunrise Energy Metals Limited Page 8 of 16

#### May 2022





Sunrise Energy Metals Limited Page 9 of 16

#### **June 2022**





Sunrise Energy Metals Limited Page 10 of 16

## **July 2022**





Page 11 of 16

#### August 2022





Sunrise Energy Metals Limited Page 12 of 16

### September 2022





Sunrise Energy Metals Limited Page 13 of 16

#### October 2022





Sunrise Energy Metals Limited Page 14 of 16

#### November 2022





Sunrise Energy Metals Limited Page 15 of 16

Sunrise Energy Metals Limited Page 16 of 16