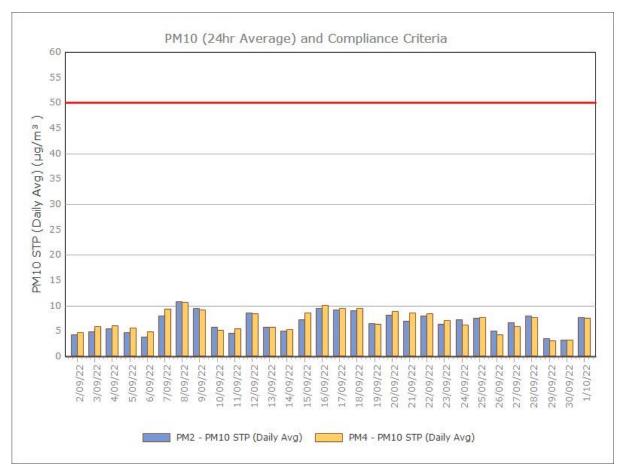

### September 2022

Sunrise Energy Metals Limited Page 13 of 14

#### **Monitoring Points:**

- PM2- Northern boundary of Mining Lease 1770
- PM4- Adjacent the Accommodation Camp South West of Mining Lease 1770

Figure 2. PM10 (24 hr Average) with Compliance Criteria – November 2022