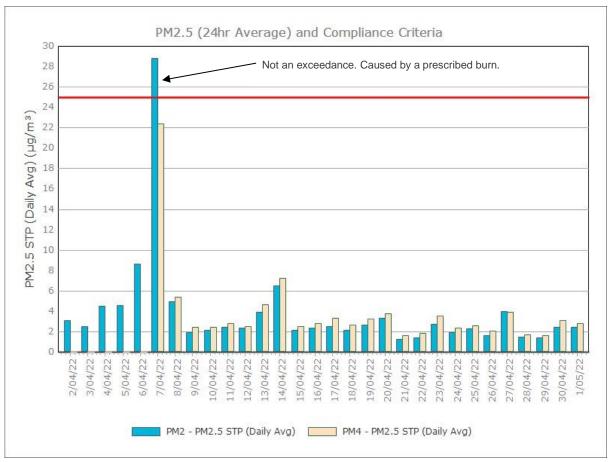

|            |            | 0.3                         | 0.1  | 0.1 | 0.1  |

Figure 1. Dust Deposition over the last 12 months with guideline criteria



■ DG1 ■ DG2 ■ DG3 ■ DG4

Sunrise Energy Metals Limited

#### Particulate Matter



#### **Monitoring Points:**

- PM2- Northern boundary of Mining Lease 1770
- PM4- Adjacent the Accommodation Camp South West of Mining Lease 1770

Figure 2. PM10 (24 hr Average) with Compliance Criteria – November 2022









Sunrise Energy Metals Limited Page 3 of 14

# **APPENDIX:**

# Particulate Monitoring Monthly Monitoring Results

Sunrise Energy Metals Limited Page 4 of 14

#### January 2022





Page 5 of 14

### February 2022





Page 6 of 14

#### March 2022





Sunrise Energy Metals Limited Page 7 of 14

#### **April 2022**





Sunrise Energy Metals Limited Page 8 of 14

#### May 2022





Sunrise Energy Metals Limited Page 9 of 14

#### **June 2022**





Sunrise Energy Metals Limited Page 10 of 14

# **July 2022**





Sunrise Energy Metals Limited Page 11 of 14

#### August 2022





Sunrise Energy Metals Limited Page 12 of 14

### September 2022





Sunrise Energy Metals Limited Page 13 of 14

#### October 2022





Sunrise Energy Metals Limited Page 14 of 14