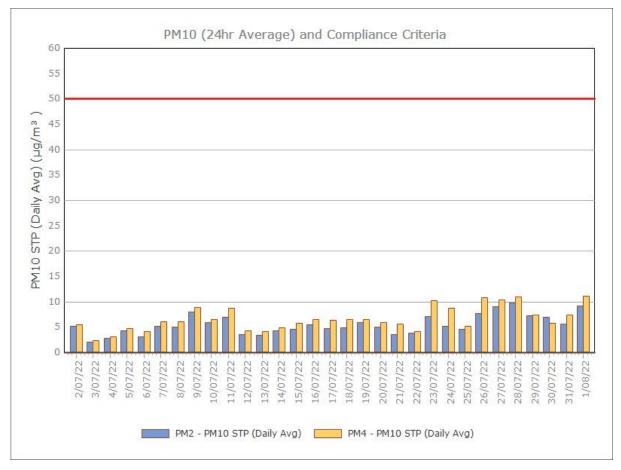

unrise Energy Metals Limited

#### Particulate Matter



#### **Monitoring Points:**

- PM2- Northern boundary of Mining Lease 1770
- PM4- Adjacent the Accommodation Camp South West of Mining Lease 1770

Figure 2. PM10 (24 hr Average) with Compliance Criteria – November 2022









Sunrise Energy Metals Limited Page 3 of 14

# **APPENDIX:**

# Particulate Monitoring Monthly Monitoring Results

Sunrise Energy Metals Limited Page 4 of 14

#### January 2022





Page 5 of 14

### February 2022





Page 6 of 14

#### March 2022





Sunrise Energy Metals Limited Page 7 of 14

#### **April 2022**





Sunrise Energy Metals Limited Page 8 of 14

#### May 2022





Sunrise Energy Metals Limited Page 9 of 14

#### **June 2022**





Sunrise Energy Metals Limited Page 10 of 14

# **July 2022**





Sunrise Energy Metals Limited Page 11 of 14

#### August 2022





Sunrise Energy Metals Limited Page 12 of 14

### September 2022





Sunrise Energy Metals Limited Page 13 of 14

#### October 2022





Sunrise Energy Metals Limited Page 14 of 14