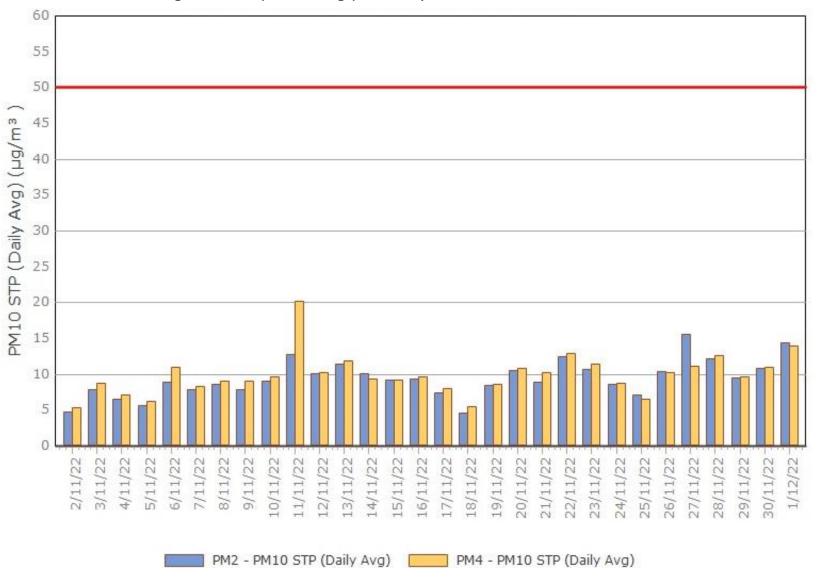

#### Particulate Matter

#### **Monitoring Points:**

- PM2- Northern boundary of Mining Lease 1770
- PM4- Adjacent the Accommodation Camp South West of Mining Lease 1770

Figure 2. PM10 (24 hr Average) with Compliance Criteria – November 2022