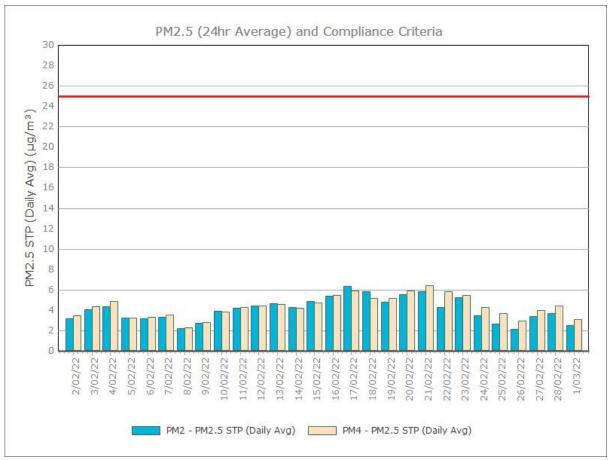

|            |            | 2.0                         | 3.7  | 1.3 | 1.5  |
| Minimum        |                    |            |            | 0.3                         | 0.1  | 0.1 | 0.1  |

Figure 1. Dust Deposition over the last 12 months with guideline criteria



■ DG1 ■ DG2 ■ DG3 ■ DG4

Sunrise Energy Metals Limited

#### Particulate Matter



#### **Monitoring Points:**

- PM2- Northern boundary of Mining Lease 1770
- PM4- Adjacent the Accommodation Camp South West of Mining Lease 1770

Figure 2. PM10 (24 hr Average) with Compliance Criteria – November 2022









Sunrise Energy Metals Limited Page 3 of 14

# **APPENDIX:**

# Particulate Monitoring Monthly Monitoring Results

Sunrise Energy Metals Limited Page 4 of 14

#### January 2022





Page 5 of 14

### February 2022





Page 6 of 14

#### March 2022





Sunrise Energy Metals Limited Page 7 of 14

#### **April 2022**





Sunrise Energy Metals Limited Page 8 of 14

#### May 2022





Sunrise Energy Metals Limited Page 9 of 14

#### **June 2022**





Sunrise Energy Metals Limited Page 10 of 14

# **July 2022**





Sunrise Energy Metals Limited Page 11 of 14

#### August 2022





Sunrise Energy Metals Limited Page 12 of 14

### September 2022





Sunrise Energy Metals Limited Page 13 of 14

#### October 2022





Sunrise Energy Metals Limited Page 14 of 14