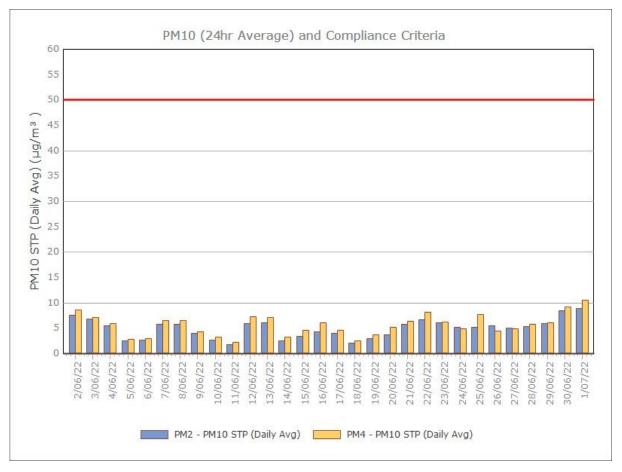

st 12 months with guideline criteria



■ DG1 ■ DG2 ■ DG3 ■ DG4

Sunrise Energy Metals Limited

#### Particulate Matter



#### **Monitoring Points:**

- PM2- Northern boundary of Mining Lease 1770
- PM4- Adjacent the Accommodation Camp South West of Mining Lease 1770

Figure 2. PM10 (24 hr Average) with Compliance Criteria – November 2022









Sunrise Energy Metals Limited Page 3 of 14

# **APPENDIX:**

# Particulate Monitoring Monthly Monitoring Results

Sunrise Energy Metals Limited Page 4 of 14

#### January 2022





Page 5 of 14

### February 2022





Page 6 of 14

#### March 2022





Sunrise Energy Metals Limited Page 7 of 14

#### **April 2022**





Sunrise Energy Metals Limited Page 8 of 14

#### May 2022





Sunrise Energy Metals Limited Page 9 of 14

#### **June 2022**





Sunrise Energy Metals Limited Page 10 of 14

# **July 2022**





Sunrise Energy Metals Limited Page 11 of 14

#### August 2022





Sunrise Energy Metals Limited Page 12 of 14

### September 2022





Sunrise Energy Metals Limited Page 13 of 14

#### October 2022





Sunrise Energy Metals Limited Page 14 of 14