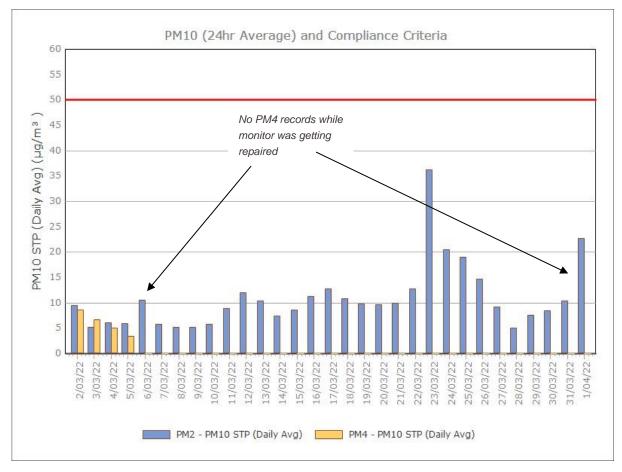

| 3.7  | 1.3 | 1.5  |
| Minimum        |                    |            |            | 0.3                         | 0.1  | 0.1 | 0.1  |

Figure 1. Dust Deposition over the last 12 months with guideline criteria



■ DG1 ■ DG2 ■ DG3 ■ DG4

Sunrise Energy Metals Limited

#### Particulate Matter



#### **Monitoring Points:**

- PM2- Northern boundary of Mining Lease 1770
- PM4- Adjacent the Accommodation Camp South West of Mining Lease 1770

Figure 2. PM10 (24 hr Average) with Compliance Criteria – November 2022









Sunrise Energy Metals Limited Page 3 of 14

# **APPENDIX:**

# Particulate Monitoring Monthly Monitoring Results

Sunrise Energy Metals Limited Page 4 of 14

#### January 2022





Page 5 of 14

### February 2022





Page 6 of 14

#### March 2022





Sunrise Energy Metals Limited Page 7 of 14

#### **April 2022**





Sunrise Energy Metals Limited Page 8 of 14

#### May 2022





Sunrise Energy Metals Limited Page 9 of 14

#### **June 2022**





Sunrise Energy Metals Limited Page 10 of 14

# **July 2022**





Sunrise Energy Metals Limited Page 11 of 14

#### August 2022





Sunrise Energy Metals Limited Page 12 of 14

### September 2022





Sunrise Energy Metals Limited Page 13 of 14

#### October 2022





Sunrise Energy Metals Limited Page 14 of 14