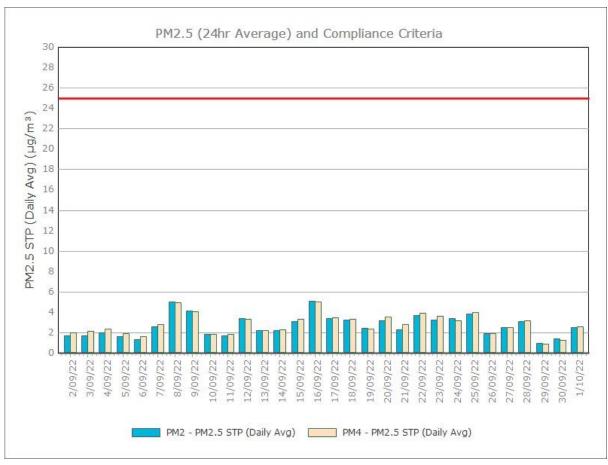

### September 2022

Sunrise Energy Metals Limited Page 13 of 14

#### **Monitoring Points:**

- PM2- Northern boundary of Mining Lease 1770
- PM4- Adjacent the Accommodation Camp South West of Mining Lease 1770

Figure 2. PM10 (24 hr Average) with Compliance Criteria – November 2022