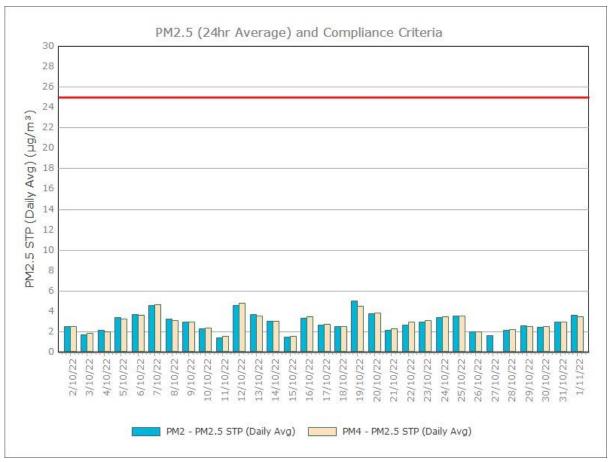

#### October 2022

Sunrise Energy Metals Limited Page 14 of 14

#### **Monitoring Points:**

- PM2- Northern boundary of Mining Lease 1770
- PM4- Adjacent the Accommodation Camp South West of Mining Lease 1770

Figure 2. PM10 (24 hr Average) with Compliance Criteria – November 2022