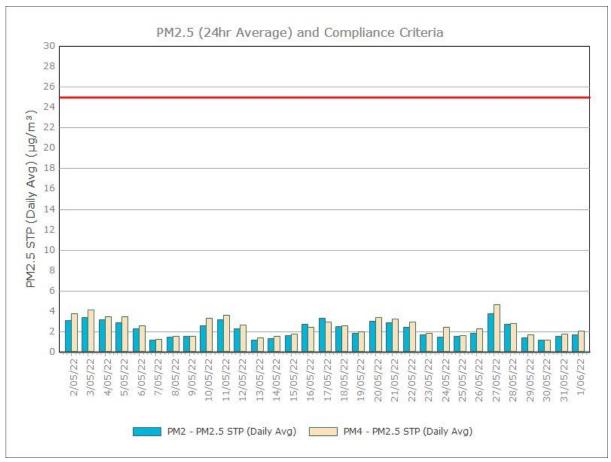

| 0.1  | 0.1 | 0.1  |

Figure 1. Dust Deposition over the last 12 months with guideline criteria



■ DG1 ■ DG2 ■ DG3 ■ DG4

Sunrise Energy Metals Limited

#### Particulate Matter



#### **Monitoring Points:**

- PM2- Northern boundary of Mining Lease 1770
- PM4- Adjacent the Accommodation Camp South West of Mining Lease 1770

Figure 2. PM10 (24 hr Average) with Compliance Criteria – November 2022









Sunrise Energy Metals Limited Page 3 of 14

# **APPENDIX:**

# Particulate Monitoring Monthly Monitoring Results

Sunrise Energy Metals Limited Page 4 of 14

#### January 2022





Page 5 of 14

### February 2022





Page 6 of 14

#### March 2022





Sunrise Energy Metals Limited Page 7 of 14

#### **April 2022**





Sunrise Energy Metals Limited Page 8 of 14

#### May 2022





Sunrise Energy Metals Limited Page 9 of 14

#### **June 2022**





Sunrise Energy Metals Limited Page 10 of 14

# **July 2022**





Sunrise Energy Metals Limited Page 11 of 14

#### August 2022





Sunrise Energy Metals Limited Page 12 of 14

### September 2022





Sunrise Energy Metals Limited Page 13 of 14

#### October 2022





Sunrise Energy Metals Limited Page 14 of 14