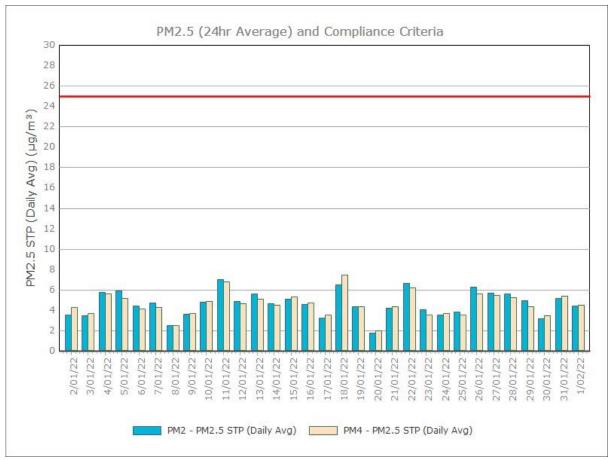

| Maximum        |                    |            |            | 2.0                         | 3.7  | 1.3 | 1.5  |
| Minimum        |                    |            |            | 0.3                         | 0.1  | 0.1 | 0.1  |

Figure 1. Dust Deposition over the last 12 months with guideline criteria



■ DG1 ■ DG2 ■ DG3 ■ DG4

Sunrise Energy Metals Limited

#### Particulate Matter



#### **Monitoring Points:**

- PM2- Northern boundary of Mining Lease 1770
- PM4- Adjacent the Accommodation Camp South West of Mining Lease 1770

Figure 2. PM10 (24 hr Average) with Compliance Criteria – November 2022









Sunrise Energy Metals Limited Page 3 of 14

# **APPENDIX:**

# Particulate Monitoring Monthly Monitoring Results

Sunrise Energy Metals Limited Page 4 of 14

#### January 2022





Page 5 of 14

### February 2022





Page 6 of 14

#### March 2022





Sunrise Energy Metals Limited Page 7 of 14

#### **April 2022**





Sunrise Energy Metals Limited Page 8 of 14

#### May 2022





Sunrise Energy Metals Limited Page 9 of 14

#### **June 2022**





Sunrise Energy Metals Limited Page 10 of 14

# **July 2022**





Sunrise Energy Metals Limited Page 11 of 14

#### August 2022





Sunrise Energy Metals Limited Page 12 of 14

### September 2022





Sunrise Energy Metals Limited Page 13 of 14

#### October 2022





Sunrise Energy Metals Limited Page 14 of 14