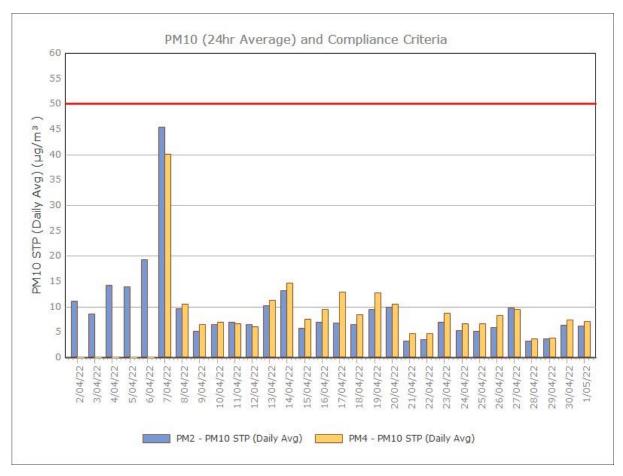

|            |            | 0.3                         | 0.1  | 0.1 | 0.1  |

Figure 1. Dust Deposition over the last 12 months with guideline criteria



■ DG1 ■ DG2 ■ DG3 ■ DG4

Sunrise Energy Metals Limited

#### Particulate Matter



#### **Monitoring Points:**

- PM2- Northern boundary of Mining Lease 1770
- PM4- Adjacent the Accommodation Camp South West of Mining Lease 1770

Figure 2. PM10 (24 hr Average) with Compliance Criteria – November 2022









Sunrise Energy Metals Limited Page 3 of 14

# **APPENDIX:**

# Particulate Monitoring Monthly Monitoring Results

Sunrise Energy Metals Limited Page 4 of 14

#### January 2022





Page 5 of 14

### February 2022





Page 6 of 14

#### March 2022





Sunrise Energy Metals Limited Page 7 of 14

#### **April 2022**





Sunrise Energy Metals Limited Page 8 of 14

#### May 2022





Sunrise Energy Metals Limited Page 9 of 14

#### **June 2022**





Sunrise Energy Metals Limited Page 10 of 14

# **July 2022**





Sunrise Energy Metals Limited Page 11 of 14

#### August 2022





Sunrise Energy Metals Limited Page 12 of 14

### September 2022





Sunrise Energy Metals Limited Page 13 of 14

#### October 2022





Sunrise Energy Metals Limited Page 14 of 14