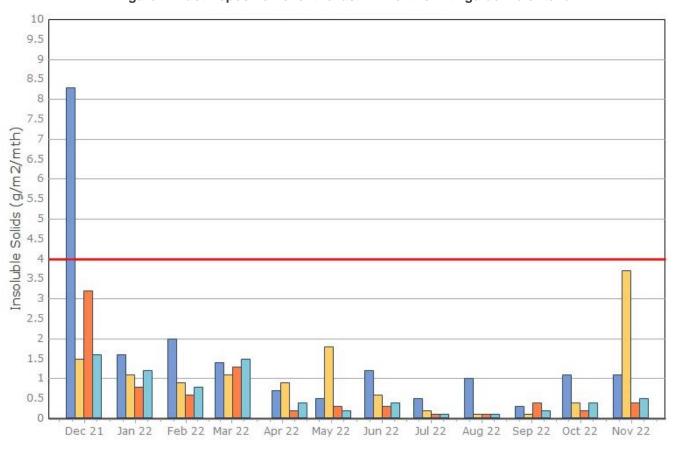

|                |                    | Results    |            | Insoluble Solids (g/m²/mth) |      |     |      |
|----------------|--------------------|------------|------------|-----------------------------|------|-----|------|
| Month          | Sample Period      | Received   | Published  | DG1                         | DG2  | DG3 | DG4  |
| January        | 31/12/21 - 31/1/22 | 11/2/22    | 25/2/22    | 1.6                         | 1.1  | 0.8 | 1.2  |
| February       | 31/1/22 - 1/3/22   | 11/3/22    | 21/3/22    | 2.0                         | 0.9  | 0.6 | 0.8  |
| March          | 1/3/22 - 5/4/22    | 21/4/22    | 36/4/22    | 1.4                         | 1.1  | 1.3 | 1.5  |
| April          | 5/4/22 - 2/5/22    | 20/5/22    | 26/5/22    | 0.7                         | 0.9  | 0.2 | 0.4  |
| May            | 2/5/22 - 1/6/22    | 15/6/22    | 21/6/22    | 0.5                         | 1.8  | 0.3 | 0.2  |
| June           | 1/6/22 - 1/7/22    | 13/7/22    | 19/7/22    | 1.2                         | 0.6  | 0.3 | 0.4  |
| July           | 1/7/22 – 1/8/22    | 15/8/22    | 17/8/22    | 0.5                         | 0.2  | 0.1 | <0.1 |
| August         | 1/8/22 - 1/9/22    | 16/9/22    | 26/9/22    | 1.0                         | 0.1  | 0.1 | 0.1  |
| September      | 1/9/22 - 30/9/22   | 21/10/22   | 24/10/22   | 0.3                         | <0.1 | 0.4 | 0.2  |
| October        | 30/9/22 - 31/10/22 | 15/11/2022 | 16/11/2022 | 1.1                         | 0.4  | 0.2 | 0.4  |
| November       | 31/10/22 - 1/12/22 | 19/12/2022 | 16/01/2023 | 1.1                         | 3.7  | 0.4 | 0.5  |
| December       |                    |            |            |                             |      |     |      |
| Average (Mean) |                    |            |            | 1.0                         | 1.1  | 0.4 | 0.6  |
| Median         |                    |            |            | 1.1                         | 0.9  | 0.3 | 0.4  |
| Maximum        |                    |            |            | 2.0                         | 3.7  | 1.3 | 1.5  |
| Minimum        |                    |            |            | 0.3                         | 0.1  | 0.1 | 0.1  |

Figure 1. Dust Deposition over the last 12 months with guideline criteria

■ DG1 ■ DG2 ■ DG3 ■ DG4

Sunrise Energy Metals Limited