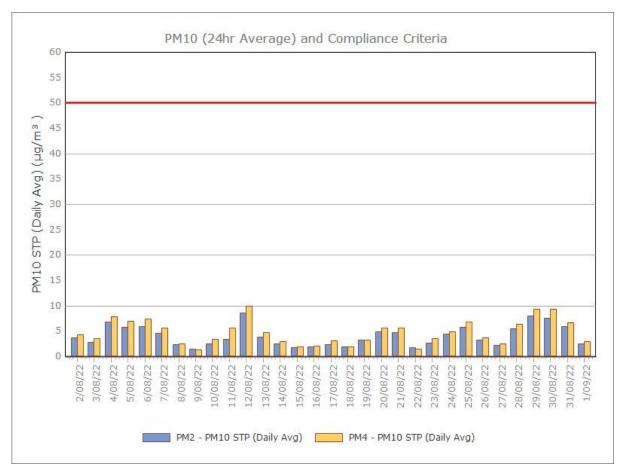

itoring Points:**

- PM2- Northern boundary of Mining Lease 1770
- PM4- Adjacent the Accommodation Camp South West of Mining Lease 1770

Figure 2. PM10 (24 hr Average) with Compliance Criteria – November 2022









Sunrise Energy Metals Limited Page 3 of 14

# **APPENDIX:**

# Particulate Monitoring Monthly Monitoring Results

Sunrise Energy Metals Limited Page 4 of 14

#### January 2022





Page 5 of 14

### February 2022





Page 6 of 14

#### March 2022





Sunrise Energy Metals Limited Page 7 of 14

#### **April 2022**





Sunrise Energy Metals Limited Page 8 of 14

#### May 2022





Sunrise Energy Metals Limited Page 9 of 14

#### **June 2022**





Sunrise Energy Metals Limited Page 10 of 14

# **July 2022**





Sunrise Energy Metals Limited Page 11 of 14

#### August 2022





Sunrise Energy Metals Limited Page 12 of 14

### September 2022





Sunrise Energy Metals Limited Page 13 of 14

#### October 2022





Sunrise Energy Metals Limited Page 14 of 14