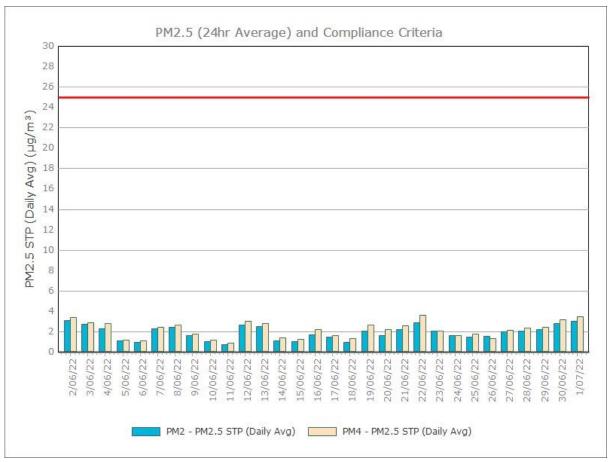

12 months with guideline criteria



■ DG1 ■ DG2 ■ DG3 ■ DG4

Sunrise Energy Metals Limited

#### Particulate Matter



#### **Monitoring Points:**

- PM2- Northern boundary of Mining Lease 1770
- PM4- Adjacent the Accommodation Camp South West of Mining Lease 1770

Figure 2. PM10 (24 hr Average) with Compliance Criteria – November 2022









Sunrise Energy Metals Limited Page 3 of 14

# **APPENDIX:**

# Particulate Monitoring Monthly Monitoring Results

Sunrise Energy Metals Limited Page 4 of 14

#### January 2022





Page 5 of 14

### February 2022





Page 6 of 14

#### March 2022





Sunrise Energy Metals Limited Page 7 of 14

#### **April 2022**





Sunrise Energy Metals Limited Page 8 of 14

#### May 2022





Sunrise Energy Metals Limited Page 9 of 14

#### **June 2022**





Sunrise Energy Metals Limited Page 10 of 14

# **July 2022**





Sunrise Energy Metals Limited Page 11 of 14

#### August 2022





Sunrise Energy Metals Limited Page 12 of 14

### September 2022





Sunrise Energy Metals Limited Page 13 of 14

#### October 2022





Sunrise Energy Metals Limited Page 14 of 14