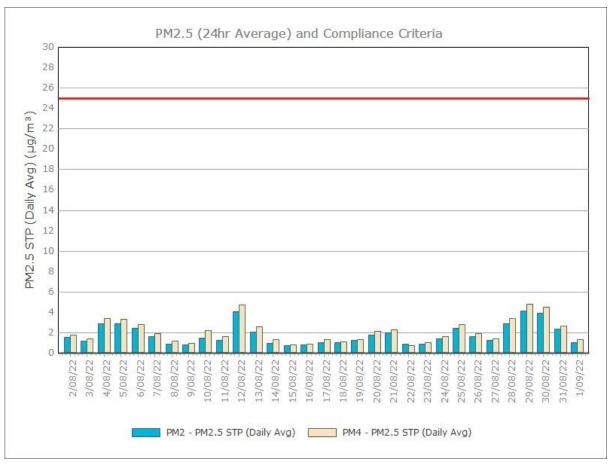

oring Points:**

- PM2- Northern boundary of Mining Lease 1770
- PM4- Adjacent the Accommodation Camp South West of Mining Lease 1770

Figure 2. PM10 (24 hr Average) with Compliance Criteria – November 2022









Sunrise Energy Metals Limited Page 3 of 14

# **APPENDIX:**

# Particulate Monitoring Monthly Monitoring Results

Sunrise Energy Metals Limited Page 4 of 14

#### January 2022





Page 5 of 14

### February 2022





Page 6 of 14

#### March 2022





Sunrise Energy Metals Limited Page 7 of 14

#### **April 2022**





Sunrise Energy Metals Limited Page 8 of 14

#### May 2022





Sunrise Energy Metals Limited Page 9 of 14

#### **June 2022**





Sunrise Energy Metals Limited Page 10 of 14

# **July 2022**





Sunrise Energy Metals Limited Page 11 of 14

#### August 2022





Sunrise Energy Metals Limited Page 12 of 14

### September 2022





Sunrise Energy Metals Limited Page 13 of 14

#### October 2022





Sunrise Energy Metals Limited Page 14 of 14