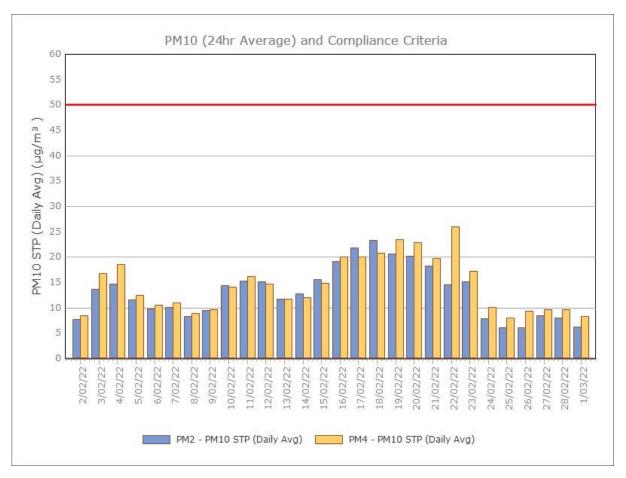

|            |            | 2.0                         | 3.7  | 1.3 | 1.5  |
| Minimum        |                    |            |            | 0.3                         | 0.1  | 0.1 | 0.1  |

Figure 1. Dust Deposition over the last 12 months with guideline criteria



■ DG1 ■ DG2 ■ DG3 ■ DG4

Sunrise Energy Metals Limited

#### Particulate Matter



#### **Monitoring Points:**

- PM2- Northern boundary of Mining Lease 1770
- PM4- Adjacent the Accommodation Camp South West of Mining Lease 1770

Figure 2. PM10 (24 hr Average) with Compliance Criteria – November 2022









Sunrise Energy Metals Limited Page 3 of 14

# **APPENDIX:**

# Particulate Monitoring Monthly Monitoring Results

Sunrise Energy Metals Limited Page 4 of 14

#### January 2022





Page 5 of 14

### February 2022





Page 6 of 14

#### March 2022





Sunrise Energy Metals Limited Page 7 of 14

#### **April 2022**





Sunrise Energy Metals Limited Page 8 of 14

#### May 2022





Sunrise Energy Metals Limited Page 9 of 14

#### **June 2022**





Sunrise Energy Metals Limited Page 10 of 14

# **July 2022**





Sunrise Energy Metals Limited Page 11 of 14

#### August 2022





Sunrise Energy Metals Limited Page 12 of 14

### September 2022





Sunrise Energy Metals Limited Page 13 of 14

#### October 2022





Sunrise Energy Metals Limited Page 14 of 14