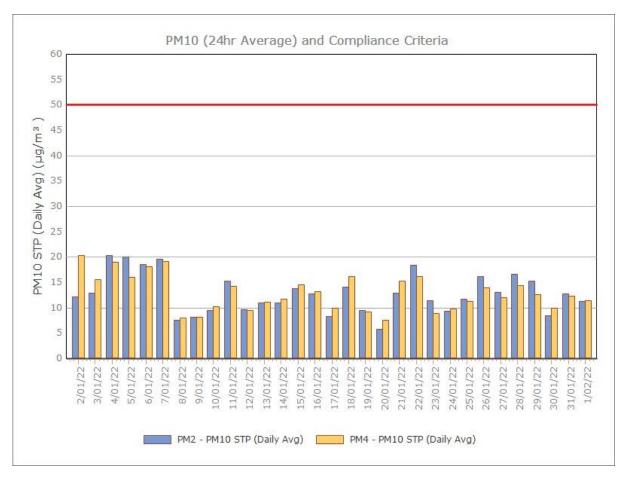

|
| Maximum        |                    |            |            | 2.0                         | 3.7  | 1.3 | 1.5  |
| Minimum        |                    |            |            | 0.3                         | 0.1  | 0.1 | 0.1  |

Figure 1. Dust Deposition over the last 12 months with guideline criteria



■ DG1 ■ DG2 ■ DG3 ■ DG4

Sunrise Energy Metals Limited

#### Particulate Matter



#### **Monitoring Points:**

- PM2- Northern boundary of Mining Lease 1770
- PM4- Adjacent the Accommodation Camp South West of Mining Lease 1770

Figure 2. PM10 (24 hr Average) with Compliance Criteria – November 2022









Sunrise Energy Metals Limited Page 3 of 14

# **APPENDIX:**

# Particulate Monitoring Monthly Monitoring Results

Sunrise Energy Metals Limited Page 4 of 14

#### January 2022





Page 5 of 14

### February 2022





Page 6 of 14

#### March 2022





Sunrise Energy Metals Limited Page 7 of 14

#### **April 2022**





Sunrise Energy Metals Limited Page 8 of 14

#### May 2022





Sunrise Energy Metals Limited Page 9 of 14

#### **June 2022**





Sunrise Energy Metals Limited Page 10 of 14

# **July 2022**





Sunrise Energy Metals Limited Page 11 of 14

#### August 2022





Sunrise Energy Metals Limited Page 12 of 14

### September 2022





Sunrise Energy Metals Limited Page 13 of 14

#### October 2022





Sunrise Energy Metals Limited Page 14 of 14