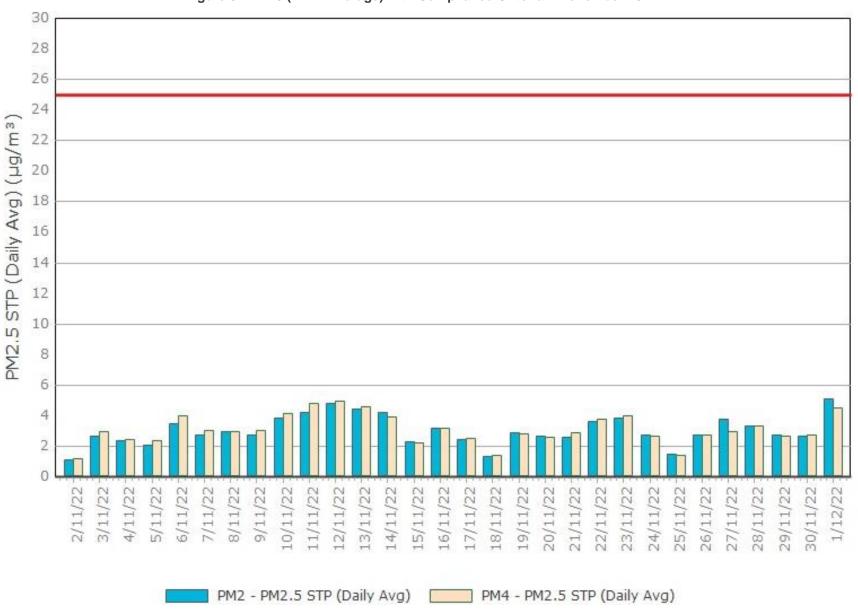

#### Particulate Matter

#### **Monitoring Points:**

- PM2- Northern boundary of Mining Lease 1770
- PM4- Adjacent the Accommodation Camp South West of Mining Lease 1770

Figure 2. PM10 (24 hr Average) with Compliance Criteria – November 2022