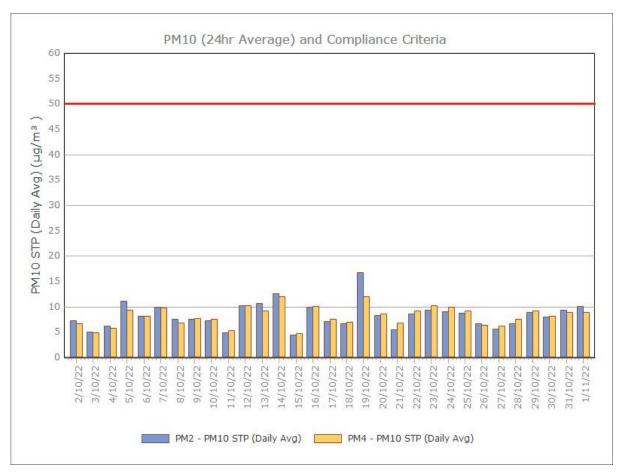

#### October 2022

Sunrise Energy Metals Limited Page 14 of 14

#### **Monitoring Points:**

- PM2- Northern boundary of Mining Lease 1770
- PM4- Adjacent the Accommodation Camp South West of Mining Lease 1770

Figure 2. PM10 (24 hr Average) with Compliance Criteria – November 2022