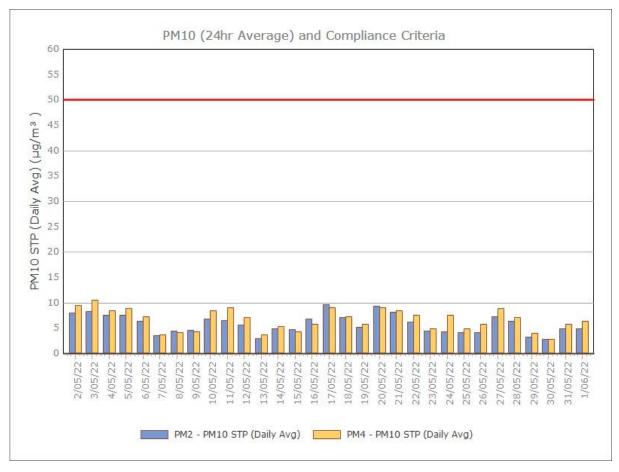

| 0.1  | 0.1 | 0.1  |

Figure 1. Dust Deposition over the last 12 months with guideline criteria



■ DG1 ■ DG2 ■ DG3 ■ DG4

Sunrise Energy Metals Limited

#### Particulate Matter



#### **Monitoring Points:**

- PM2- Northern boundary of Mining Lease 1770
- PM4- Adjacent the Accommodation Camp South West of Mining Lease 1770

Figure 2. PM10 (24 hr Average) with Compliance Criteria – November 2022









Sunrise Energy Metals Limited Page 3 of 14

# **APPENDIX:**

# Particulate Monitoring Monthly Monitoring Results

Sunrise Energy Metals Limited Page 4 of 14

#### January 2022





Page 5 of 14

### February 2022





Page 6 of 14

#### March 2022





Sunrise Energy Metals Limited Page 7 of 14

#### **April 2022**





Sunrise Energy Metals Limited Page 8 of 14

#### May 2022





Sunrise Energy Metals Limited Page 9 of 14

#### **June 2022**





Sunrise Energy Metals Limited Page 10 of 14

# **July 2022**





Sunrise Energy Metals Limited Page 11 of 14

#### August 2022





Sunrise Energy Metals Limited Page 12 of 14

### September 2022





Sunrise Energy Metals Limited Page 13 of 14

#### October 2022





Sunrise Energy Metals Limited Page 14 of 14