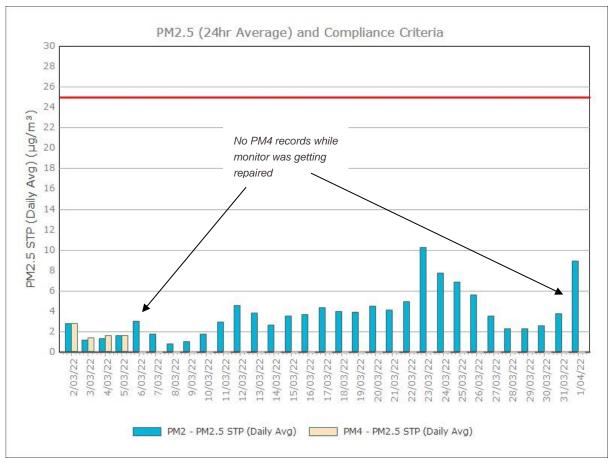

| 3.7  | 1.3 | 1.5  |
| Minimum        |                    |            |            | 0.3                         | 0.1  | 0.1 | 0.1  |

Figure 1. Dust Deposition over the last 12 months with guideline criteria



■ DG1 ■ DG2 ■ DG3 ■ DG4

Sunrise Energy Metals Limited

#### Particulate Matter



#### **Monitoring Points:**

- PM2- Northern boundary of Mining Lease 1770
- PM4- Adjacent the Accommodation Camp South West of Mining Lease 1770

Figure 2. PM10 (24 hr Average) with Compliance Criteria – November 2022









Sunrise Energy Metals Limited Page 3 of 14

# **APPENDIX:**

# Particulate Monitoring Monthly Monitoring Results

Sunrise Energy Metals Limited Page 4 of 14

#### January 2022





Page 5 of 14

### February 2022





Page 6 of 14

#### March 2022





Sunrise Energy Metals Limited Page 7 of 14

#### **April 2022**





Sunrise Energy Metals Limited Page 8 of 14

#### May 2022





Sunrise Energy Metals Limited Page 9 of 14

#### **June 2022**





Sunrise Energy Metals Limited Page 10 of 14

# **July 2022**





Sunrise Energy Metals Limited Page 11 of 14

#### August 2022





Sunrise Energy Metals Limited Page 12 of 14

### September 2022





Sunrise Energy Metals Limited Page 13 of 14

#### October 2022





Sunrise Energy Metals Limited Page 14 of 14