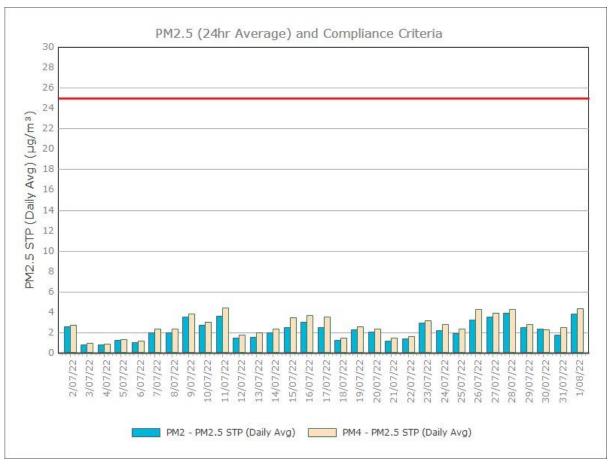

rise Energy Metals Limited

#### Particulate Matter



#### **Monitoring Points:**

- PM2- Northern boundary of Mining Lease 1770
- PM4- Adjacent the Accommodation Camp South West of Mining Lease 1770

Figure 2. PM10 (24 hr Average) with Compliance Criteria – November 2022









Sunrise Energy Metals Limited Page 3 of 14

# **APPENDIX:**

# Particulate Monitoring Monthly Monitoring Results

Sunrise Energy Metals Limited Page 4 of 14

#### January 2022





Page 5 of 14

### February 2022





Page 6 of 14

#### March 2022





Sunrise Energy Metals Limited Page 7 of 14

#### **April 2022**





Sunrise Energy Metals Limited Page 8 of 14

#### May 2022





Sunrise Energy Metals Limited Page 9 of 14

#### **June 2022**





Sunrise Energy Metals Limited Page 10 of 14

# **July 2022**





Sunrise Energy Metals Limited Page 11 of 14

#### August 2022





Sunrise Energy Metals Limited Page 12 of 14

### September 2022





Sunrise Energy Metals Limited Page 13 of 14

#### October 2022





Sunrise Energy Metals Limited Page 14 of 14