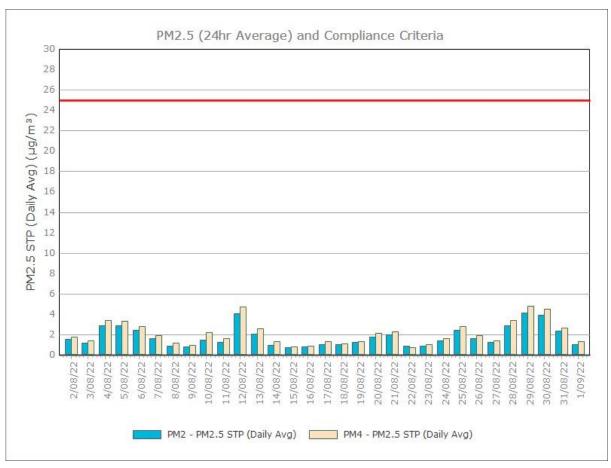

G4

#### Particulate Matter



#### **Monitoring Points:**

- PM2- Northern boundary of Mining Lease 1770
- PM4- Adjacent the Accommodation Camp South West of Mining Lease 1770









Sunrise Energy Metals Limited Page 3 of 13

# **APPENDIX:**

# Particulate Monitoring Monthly Monitoring Results

Sunrise Energy Metals Limited Page 4 of 13

#### January 2022





Sunrise Energy Metals Limited Page 5 of 13

### February 2022





Sunrise Energy Metals Limited Page 6 of 13

#### March 2022





Page 7 of 13

#### **April 2022**





Sunrise Energy Metals Limited Page 8 of 13

#### May 2022





Sunrise Energy Metals Limited Page 9 of 13

#### **June 2022**





Sunrise Energy Metals Limited Page 10 of 13

# **July 2022**





Sunrise Energy Metals Limited Page 11 of 13

#### August 2022





Sunrise Energy Metals Limited Page 12 of 13

### September 2022





Sunrise Energy Metals Limited Page 13 of 13