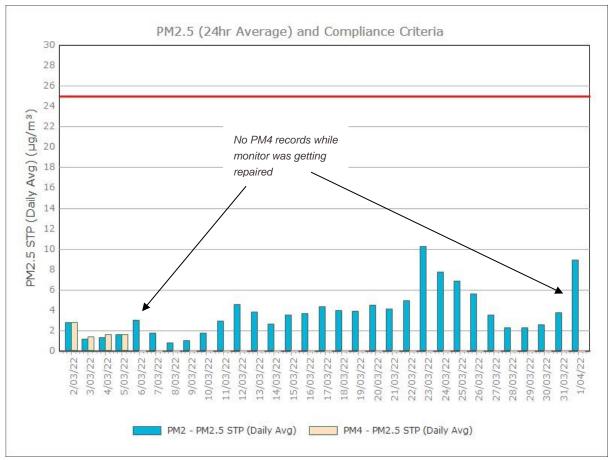

|            |            | 2.0                         | 1.8  | 1.3 | 1.5  |
| Minimum        |                    |            |            | 0.3                         | 0.1  | 0.1 | 0.1  |

Figure 1. Dust Deposition over the last 12 months with guideline criteria



■ DG1 ■ DG2 ■ DG3 ■ DG4

#### Particulate Matter



#### **Monitoring Points:**

- PM2- Northern boundary of Mining Lease 1770
- PM4- Adjacent the Accommodation Camp South West of Mining Lease 1770









Sunrise Energy Metals Limited Page 3 of 13

# **APPENDIX:**

# Particulate Monitoring Monthly Monitoring Results

Sunrise Energy Metals Limited Page 4 of 13

#### January 2022





Sunrise Energy Metals Limited Page 5 of 13

### February 2022





Sunrise Energy Metals Limited Page 6 of 13

#### March 2022





Page 7 of 13

#### **April 2022**





Sunrise Energy Metals Limited Page 8 of 13

#### May 2022





Sunrise Energy Metals Limited Page 9 of 13

#### **June 2022**





Sunrise Energy Metals Limited Page 10 of 13

# **July 2022**





Sunrise Energy Metals Limited Page 11 of 13

#### August 2022





Sunrise Energy Metals Limited Page 12 of 13

### September 2022





Sunrise Energy Metals Limited Page 13 of 13