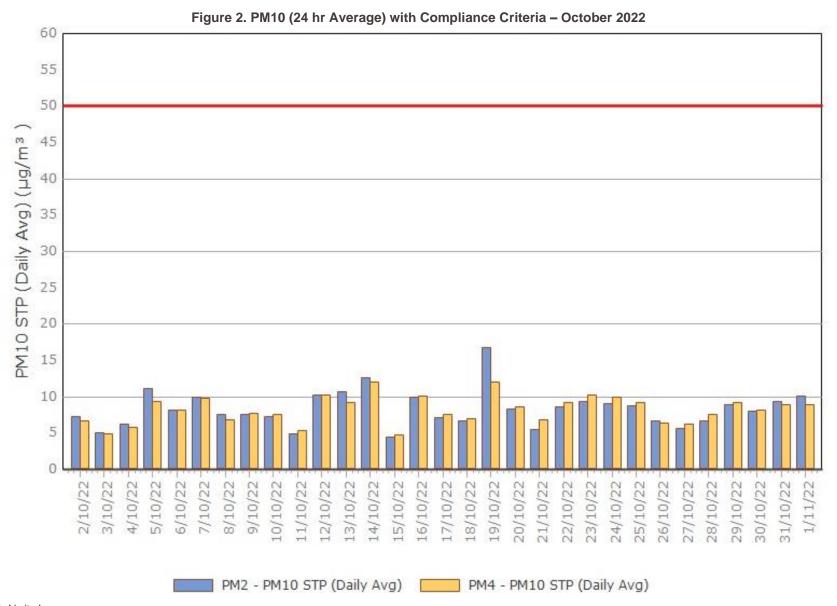

#### Particulate Matter

#### **Monitoring Points:**

- PM2- Northern boundary of Mining Lease 1770
- PM4- Adjacent the Accommodation Camp South West of Mining Lease 1770

Sunrise Energy Metals Limited Page 3 of 13