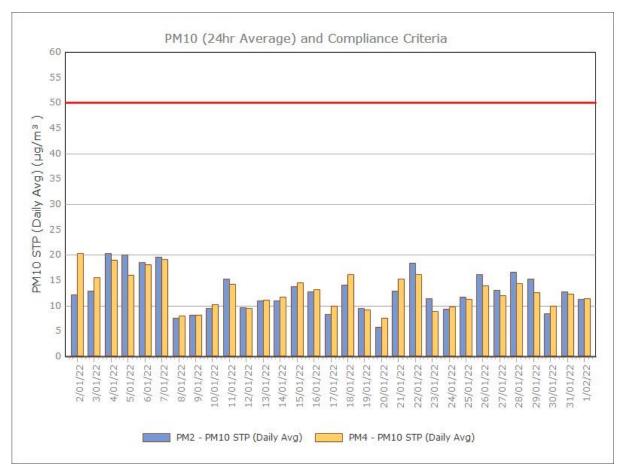

#### Particulate Matter

#### **Monitoring Points:**

- PM2- Northern boundary of Mining Lease 1770
- PM4- Adjacent the Accommodation Camp South West of Mining Lease 1770

Sunrise Energy Metals Limited Page 3 of 13

#### January 2022

Sunrise Energy Metals Limited Page 5 of 13