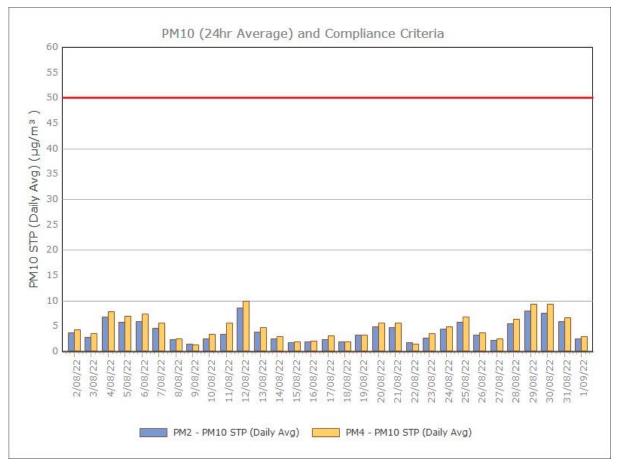

DG4

#### Particulate Matter



#### **Monitoring Points:**

- PM2- Northern boundary of Mining Lease 1770
- PM4- Adjacent the Accommodation Camp South West of Mining Lease 1770









Sunrise Energy Metals Limited Page 3 of 13

# **APPENDIX:**

# Particulate Monitoring Monthly Monitoring Results

Sunrise Energy Metals Limited Page 4 of 13

#### January 2022





Sunrise Energy Metals Limited Page 5 of 13

### February 2022





Sunrise Energy Metals Limited Page 6 of 13

#### March 2022





Page 7 of 13

#### **April 2022**





Sunrise Energy Metals Limited Page 8 of 13

#### May 2022





Sunrise Energy Metals Limited Page 9 of 13

#### **June 2022**





Sunrise Energy Metals Limited Page 10 of 13

# **July 2022**





Sunrise Energy Metals Limited Page 11 of 13

#### August 2022





Sunrise Energy Metals Limited Page 12 of 13

### September 2022





Sunrise Energy Metals Limited Page 13 of 13