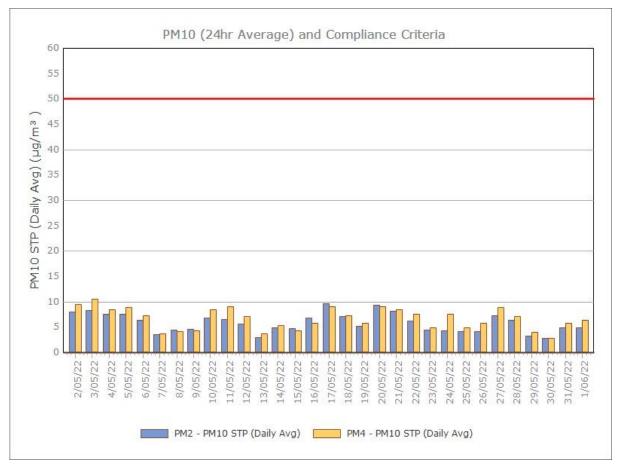

|                    |            |            | 0.3                         | 0.1  | 0.1 | 0.1  |

Figure 1. Dust Deposition over the last 12 months with guideline criteria



■ DG1 ■ DG2 ■ DG3 ■ DG4

#### Particulate Matter



#### **Monitoring Points:**

- PM2- Northern boundary of Mining Lease 1770
- PM4- Adjacent the Accommodation Camp South West of Mining Lease 1770









Sunrise Energy Metals Limited Page 3 of 13

# **APPENDIX:**

# Particulate Monitoring Monthly Monitoring Results

Sunrise Energy Metals Limited Page 4 of 13

#### January 2022





Sunrise Energy Metals Limited Page 5 of 13

### February 2022





Sunrise Energy Metals Limited Page 6 of 13

#### March 2022





Page 7 of 13

#### **April 2022**





Sunrise Energy Metals Limited Page 8 of 13

#### May 2022





Sunrise Energy Metals Limited Page 9 of 13

#### **June 2022**





Sunrise Energy Metals Limited Page 10 of 13

# **July 2022**





Sunrise Energy Metals Limited Page 11 of 13

#### August 2022





Sunrise Energy Metals Limited Page 12 of 13

### September 2022





Sunrise Energy Metals Limited Page 13 of 13