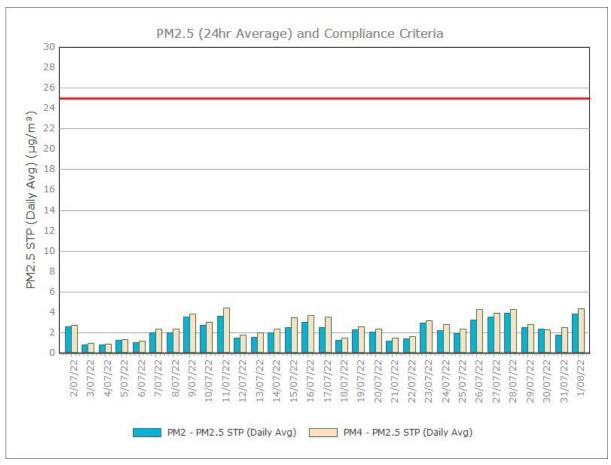

the last 12 months with guideline criteria



■ DG1 ■ DG2 ■ DG3 ■ DG4

#### Particulate Matter



#### **Monitoring Points:**

- PM2- Northern boundary of Mining Lease 1770
- PM4- Adjacent the Accommodation Camp South West of Mining Lease 1770









Sunrise Energy Metals Limited Page 3 of 13

# **APPENDIX:**

# Particulate Monitoring Monthly Monitoring Results

Sunrise Energy Metals Limited Page 4 of 13

#### January 2022





Sunrise Energy Metals Limited Page 5 of 13

### February 2022





Sunrise Energy Metals Limited Page 6 of 13

#### March 2022





Page 7 of 13

#### **April 2022**





Sunrise Energy Metals Limited Page 8 of 13

#### May 2022





Sunrise Energy Metals Limited Page 9 of 13

#### **June 2022**





Sunrise Energy Metals Limited Page 10 of 13

# **July 2022**





Sunrise Energy Metals Limited Page 11 of 13

#### August 2022





Sunrise Energy Metals Limited Page 12 of 13

### September 2022





Sunrise Energy Metals Limited Page 13 of 13