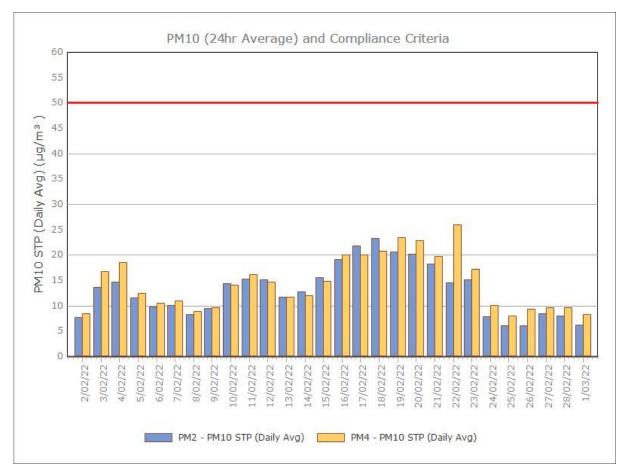

#### Particulate Matter

#### **Monitoring Points:**

- PM2- Northern boundary of Mining Lease 1770
- PM4- Adjacent the Accommodation Camp South West of Mining Lease 1770

Sunrise Energy Metals Limited Page 3 of 13

### February 2022

Sunrise Energy Metals Limited Page 6 of 13