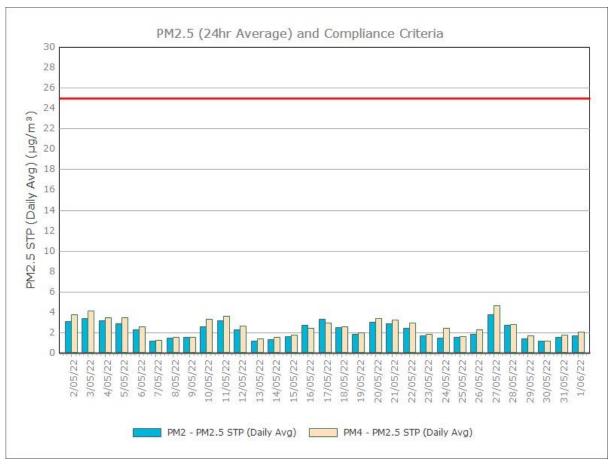

|                    |            |            | 0.3                         | 0.1  | 0.1 | 0.1  |

Figure 1. Dust Deposition over the last 12 months with guideline criteria



■ DG1 ■ DG2 ■ DG3 ■ DG4

#### Particulate Matter



#### **Monitoring Points:**

- PM2- Northern boundary of Mining Lease 1770
- PM4- Adjacent the Accommodation Camp South West of Mining Lease 1770









Sunrise Energy Metals Limited Page 3 of 13

# **APPENDIX:**

# Particulate Monitoring Monthly Monitoring Results

Sunrise Energy Metals Limited Page 4 of 13

#### January 2022





Sunrise Energy Metals Limited Page 5 of 13

### February 2022





Sunrise Energy Metals Limited Page 6 of 13

#### March 2022





Page 7 of 13

#### **April 2022**





Sunrise Energy Metals Limited Page 8 of 13

#### May 2022





Sunrise Energy Metals Limited Page 9 of 13

#### **June 2022**





Sunrise Energy Metals Limited Page 10 of 13

# **July 2022**





Sunrise Energy Metals Limited Page 11 of 13

#### August 2022





Sunrise Energy Metals Limited Page 12 of 13

### September 2022





Sunrise Energy Metals Limited Page 13 of 13