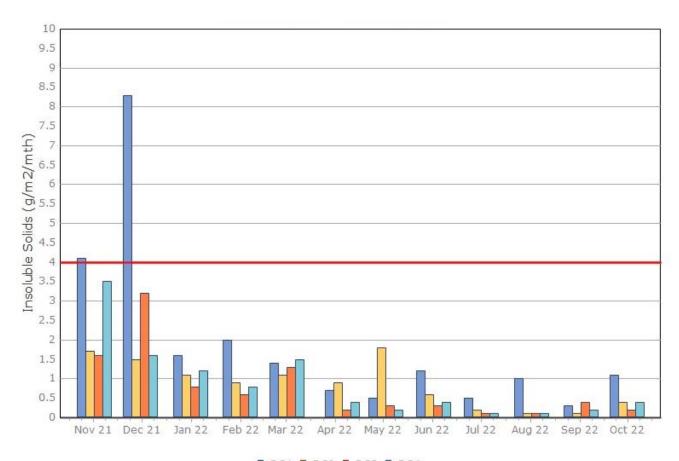

### **Dust Deposition**

#### **Monitoring Points:**

- DG1- North West Corner of Mining Lease 1770
- DG2- Northern boundary of Mining Lease 1770
- DG3- Company Owned Residence South of Mining Lease 1770
- DG4- Adjacent the Accommodation Camp South West of Mining Lease 1770

|                |                    | Results    |            | Insoluble Solids (g/m²/mth) |      |     |      |
|----------------|--------------------|------------|------------|-----------------------------|------|-----|------|
| Month          | Sample Period      | Received   | Published  | DG1                         | DG2  | DG3 | DG4  |
| January        | 31/12/21 - 31/1/22 | 11/2/22    | 25/2/22    | 1.6                         | 1.1  | 0.8 | 1.2  |
| February       | 31/1/22 - 1/3/22   | 11/3/22    | 21/3/22    | 2.0                         | 0.9  | 0.6 | 8.0  |
| March          | 1/3/22 - 5/4/22    | 21/4/22    | 36/4/22    | 1.4                         | 1.1  | 1.3 | 1.5  |
| April          | 5/4/22 - 2/5/22    | 20/5/22    | 26/5/22    | 0.7                         | 0.9  | 0.2 | 0.4  |
| May            | 2/5/22 - 1/6/22    | 15/6/22    | 21/6/22    | 0.5                         | 1.8  | 0.3 | 0.2  |
| June           | 1/6/22 - 1/7/22    | 13/7/22    | 19/7/22    | 1.2                         | 0.6  | 0.3 | 0.4  |
| July           | 1/7/22 - 1/8/22    | 15/8/22    | 17/8/22    | 0.5                         | 0.2  | 0.1 | <0.1 |
| August         | 1/8/22 - 1/9/22    | 16/9/22    | 26/9/22    | 1.0                         | 0.1  | 0.1 | 0.1  |
| September      | 1/9/22 - 30/9/22   | 21/10/22   | 24/10/22   | 0.3                         | <0.1 | 0.4 | 0.2  |
| October        | 30/9/22 - 31/10/22 | 14/11/2022 | 15/11/2022 | 1.1                         | 0.4  | 0.2 | 0.4  |
| November       |                    |            |            |                             |      |     |      |
| December       |                    |            |            |                             |      |     |      |
| Average (Mean) |                    |            | 1.0        | 0.8                         | 0.4  | 0.6 |      |
| Median         |                    |            |            | 1.1                         | 0.9  | 0.3 | 0.4  |
| Maximum        |                    |            |            | 2.0                         | 1.8  | 1.3 | 1.5  |
| Minimum        |                    |            |            | 0.3                         | 0.1  | 0.1 | 0.1  |

Figure 1. Dust Deposition over the last 12 months with guideline criteria

■ DG1 ■ DG2 ■ DG3 ■ DG4