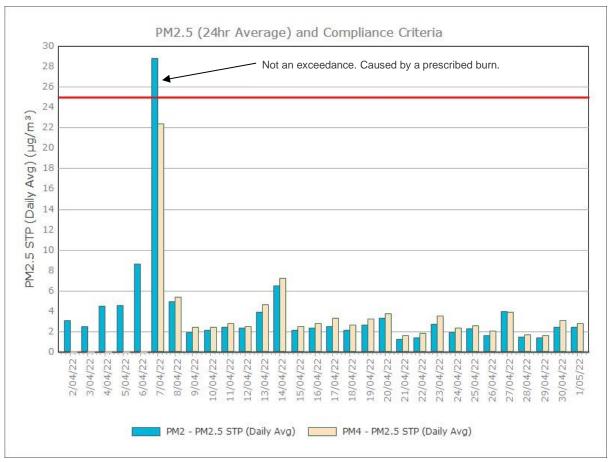

.0                         | 1.8  | 1.3 | 1.5  |
| Minimum        |                    |            |            | 0.3                         | 0.1  | 0.1 | 0.1  |

Figure 1. Dust Deposition over the last 12 months with guideline criteria



■ DG1 ■ DG2 ■ DG3 ■ DG4

#### Particulate Matter



#### **Monitoring Points:**

- PM2- Northern boundary of Mining Lease 1770
- PM4- Adjacent the Accommodation Camp South West of Mining Lease 1770









Sunrise Energy Metals Limited Page 3 of 13

# **APPENDIX:**

# Particulate Monitoring Monthly Monitoring Results

Sunrise Energy Metals Limited Page 4 of 13

#### January 2022





Sunrise Energy Metals Limited Page 5 of 13

### February 2022





Sunrise Energy Metals Limited Page 6 of 13

#### March 2022





Page 7 of 13

#### **April 2022**





Sunrise Energy Metals Limited Page 8 of 13

#### May 2022





Sunrise Energy Metals Limited Page 9 of 13

#### **June 2022**





Sunrise Energy Metals Limited Page 10 of 13

# **July 2022**





Sunrise Energy Metals Limited Page 11 of 13

#### August 2022





Sunrise Energy Metals Limited Page 12 of 13

### September 2022





Sunrise Energy Metals Limited Page 13 of 13