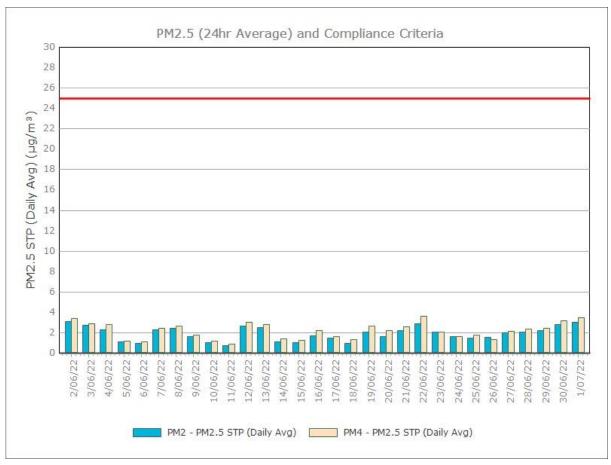

| 0.1  | 0.1 | 0.1  |

Figure 1. Dust Deposition over the last 12 months with guideline criteria



■ DG1 ■ DG2 ■ DG3 ■ DG4

#### Particulate Matter



#### **Monitoring Points:**

- PM2- Northern boundary of Mining Lease 1770
- PM4- Adjacent the Accommodation Camp South West of Mining Lease 1770









Sunrise Energy Metals Limited Page 3 of 13

# **APPENDIX:**

# Particulate Monitoring Monthly Monitoring Results

Sunrise Energy Metals Limited Page 4 of 13

#### January 2022





Sunrise Energy Metals Limited Page 5 of 13

### February 2022





Sunrise Energy Metals Limited Page 6 of 13

#### March 2022





Page 7 of 13

#### **April 2022**





Sunrise Energy Metals Limited Page 8 of 13

#### May 2022





Sunrise Energy Metals Limited Page 9 of 13

#### **June 2022**





Sunrise Energy Metals Limited Page 10 of 13

# **July 2022**





Sunrise Energy Metals Limited Page 11 of 13

#### August 2022





Sunrise Energy Metals Limited Page 12 of 13

### September 2022





Sunrise Energy Metals Limited Page 13 of 13