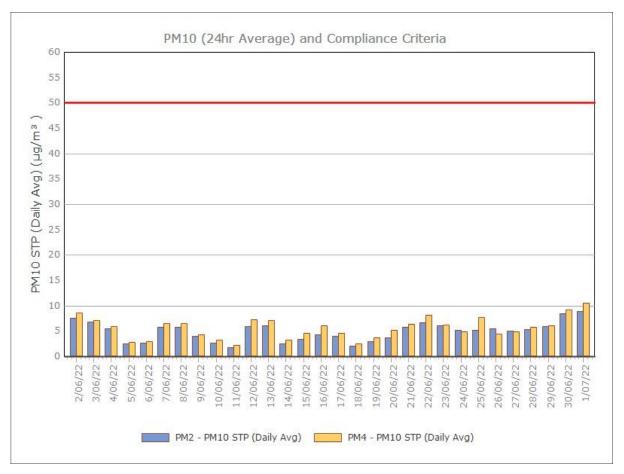

| 0.1  | 0.1 | 0.1  |

Figure 1. Dust Deposition over the last 12 months with guideline criteria



■ DG1 ■ DG2 ■ DG3 ■ DG4

#### Particulate Matter



#### **Monitoring Points:**

- PM2- Northern boundary of Mining Lease 1770
- PM4- Adjacent the Accommodation Camp South West of Mining Lease 1770









Sunrise Energy Metals Limited Page 3 of 13

# **APPENDIX:**

# Particulate Monitoring Monthly Monitoring Results

Sunrise Energy Metals Limited Page 4 of 13

#### January 2022





Sunrise Energy Metals Limited Page 5 of 13

### February 2022





Sunrise Energy Metals Limited Page 6 of 13

#### March 2022





Page 7 of 13

#### **April 2022**





Sunrise Energy Metals Limited Page 8 of 13

#### May 2022





Sunrise Energy Metals Limited Page 9 of 13

#### **June 2022**





Sunrise Energy Metals Limited Page 10 of 13

# **July 2022**





Sunrise Energy Metals Limited Page 11 of 13

#### August 2022





Sunrise Energy Metals Limited Page 12 of 13

### September 2022





Sunrise Energy Metals Limited Page 13 of 13