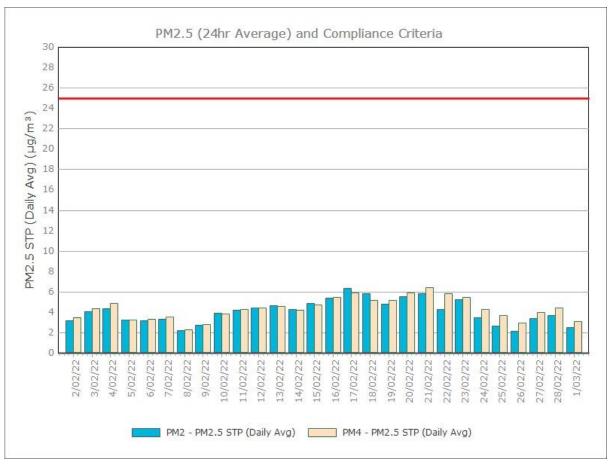

#### Particulate Matter

#### **Monitoring Points:**

- PM2- Northern boundary of Mining Lease 1770
- PM4- Adjacent the Accommodation Camp South West of Mining Lease 1770

Sunrise Energy Metals Limited Page 3 of 13

### February 2022

Sunrise Energy Metals Limited Page 6 of 13