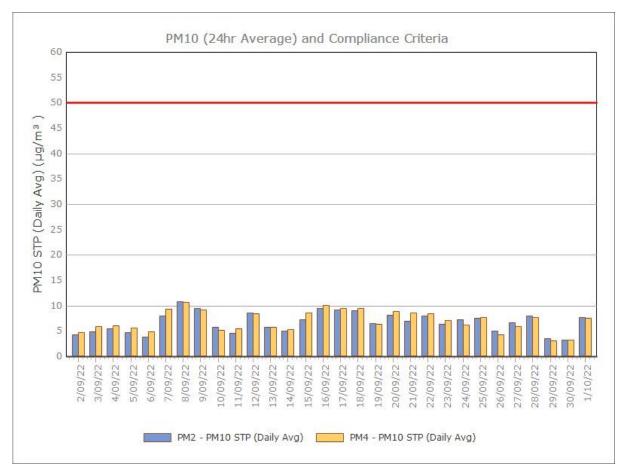

#### Particulate Matter

#### **Monitoring Points:**

- PM2- Northern boundary of Mining Lease 1770
- PM4- Adjacent the Accommodation Camp South West of Mining Lease 1770

Sunrise Energy Metals Limited Page 3 of 13

### September 2022

Sunrise Energy Metals Limited Page 13 of 13