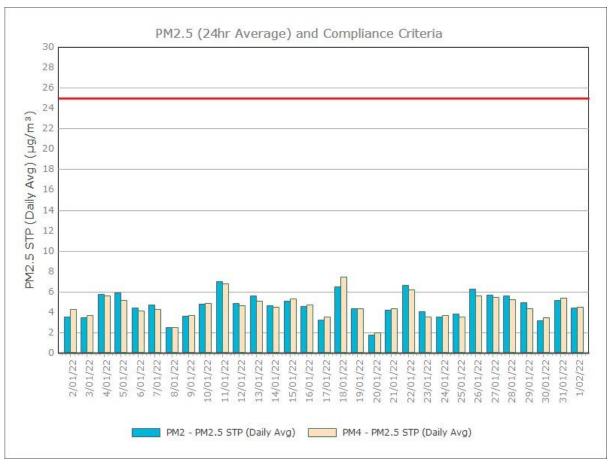

#### Particulate Matter

#### **Monitoring Points:**

- PM2- Northern boundary of Mining Lease 1770
- PM4- Adjacent the Accommodation Camp South West of Mining Lease 1770

Sunrise Energy Metals Limited Page 3 of 13

#### January 2022

Sunrise Energy Metals Limited Page 5 of 13