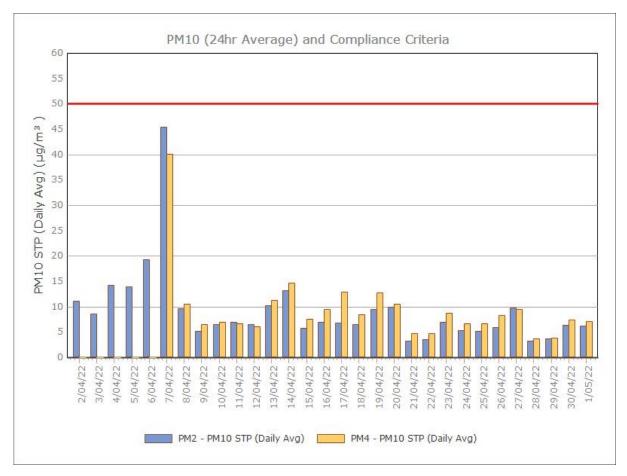

2.0                         | 1.8  | 1.3 | 1.5  |
| Minimum        |                    |            |            | 0.3                         | 0.1  | 0.1 | 0.1  |

Figure 1. Dust Deposition over the last 12 months with guideline criteria



■ DG1 ■ DG2 ■ DG3 ■ DG4

#### Particulate Matter



#### **Monitoring Points:**

- PM2- Northern boundary of Mining Lease 1770
- PM4- Adjacent the Accommodation Camp South West of Mining Lease 1770









Sunrise Energy Metals Limited Page 3 of 13

# **APPENDIX:**

# Particulate Monitoring Monthly Monitoring Results

Sunrise Energy Metals Limited Page 4 of 13

#### January 2022





Sunrise Energy Metals Limited Page 5 of 13

### February 2022





Sunrise Energy Metals Limited Page 6 of 13

#### March 2022





Page 7 of 13

#### **April 2022**





Sunrise Energy Metals Limited Page 8 of 13

#### May 2022





Sunrise Energy Metals Limited Page 9 of 13

#### **June 2022**





Sunrise Energy Metals Limited Page 10 of 13

# **July 2022**





Sunrise Energy Metals Limited Page 11 of 13

#### August 2022





Sunrise Energy Metals Limited Page 12 of 13

### September 2022





Sunrise Energy Metals Limited Page 13 of 13