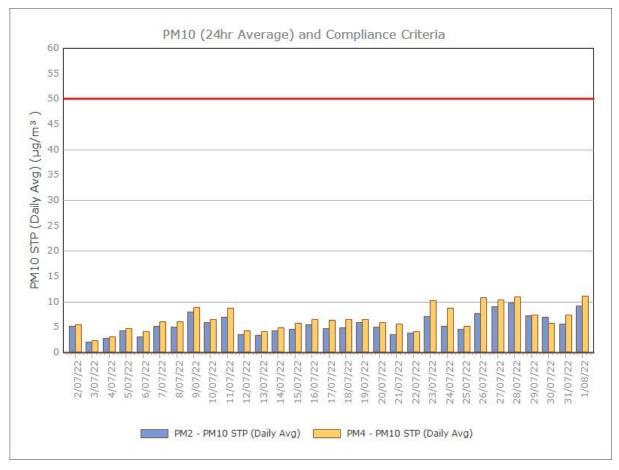

r the last 12 months with guideline criteria



■ DG1 ■ DG2 ■ DG3 ■ DG4

#### Particulate Matter



#### **Monitoring Points:**

- PM2- Northern boundary of Mining Lease 1770
- PM4- Adjacent the Accommodation Camp South West of Mining Lease 1770









Sunrise Energy Metals Limited Page 3 of 13

# **APPENDIX:**

# Particulate Monitoring Monthly Monitoring Results

Sunrise Energy Metals Limited Page 4 of 13

#### January 2022





Sunrise Energy Metals Limited Page 5 of 13

### February 2022





Sunrise Energy Metals Limited Page 6 of 13

#### March 2022





Page 7 of 13

#### **April 2022**





Sunrise Energy Metals Limited Page 8 of 13

#### May 2022





Sunrise Energy Metals Limited Page 9 of 13

#### **June 2022**





Sunrise Energy Metals Limited Page 10 of 13

# **July 2022**





Sunrise Energy Metals Limited Page 11 of 13

#### August 2022





Sunrise Energy Metals Limited Page 12 of 13

### September 2022





Sunrise Energy Metals Limited Page 13 of 13