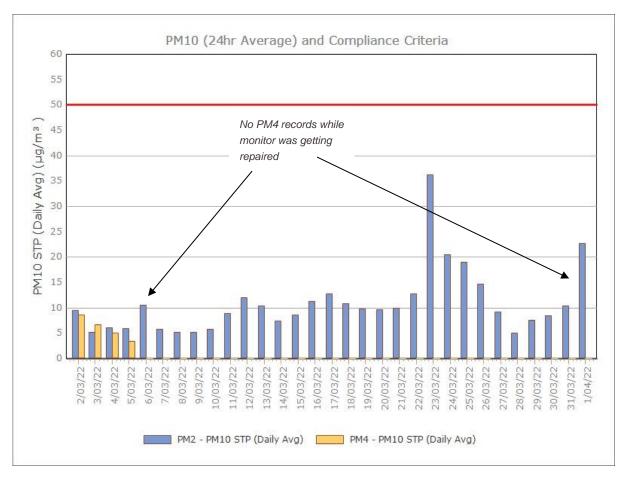

|            |            | 2.0                         | 1.8  | 1.3 | 1.5  |
| Minimum        |                    |            |            | 0.3                         | 0.1  | 0.1 | 0.1  |

Figure 1. Dust Deposition over the last 12 months with guideline criteria



■ DG1 ■ DG2 ■ DG3 ■ DG4

#### Particulate Matter



#### **Monitoring Points:**

- PM2- Northern boundary of Mining Lease 1770
- PM4- Adjacent the Accommodation Camp South West of Mining Lease 1770









Sunrise Energy Metals Limited Page 3 of 13

# **APPENDIX:**

# Particulate Monitoring Monthly Monitoring Results

Sunrise Energy Metals Limited Page 4 of 13

#### January 2022





Sunrise Energy Metals Limited Page 5 of 13

### February 2022





Sunrise Energy Metals Limited Page 6 of 13

#### March 2022





Page 7 of 13

#### **April 2022**





Sunrise Energy Metals Limited Page 8 of 13

#### May 2022





Sunrise Energy Metals Limited Page 9 of 13

#### **June 2022**





Sunrise Energy Metals Limited Page 10 of 13

# **July 2022**





Sunrise Energy Metals Limited Page 11 of 13

#### August 2022





Sunrise Energy Metals Limited Page 12 of 13

### September 2022





Sunrise Energy Metals Limited Page 13 of 13