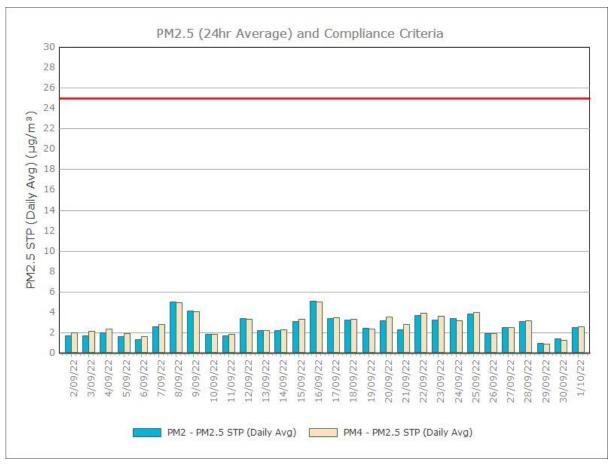

#### Particulate Matter

#### **Monitoring Points:**

- PM2- Northern boundary of Mining Lease 1770
- PM4- Adjacent the Accommodation Camp South West of Mining Lease 1770

Sunrise Energy Metals Limited Page 3 of 13

### September 2022

Sunrise Energy Metals Limited Page 13 of 13