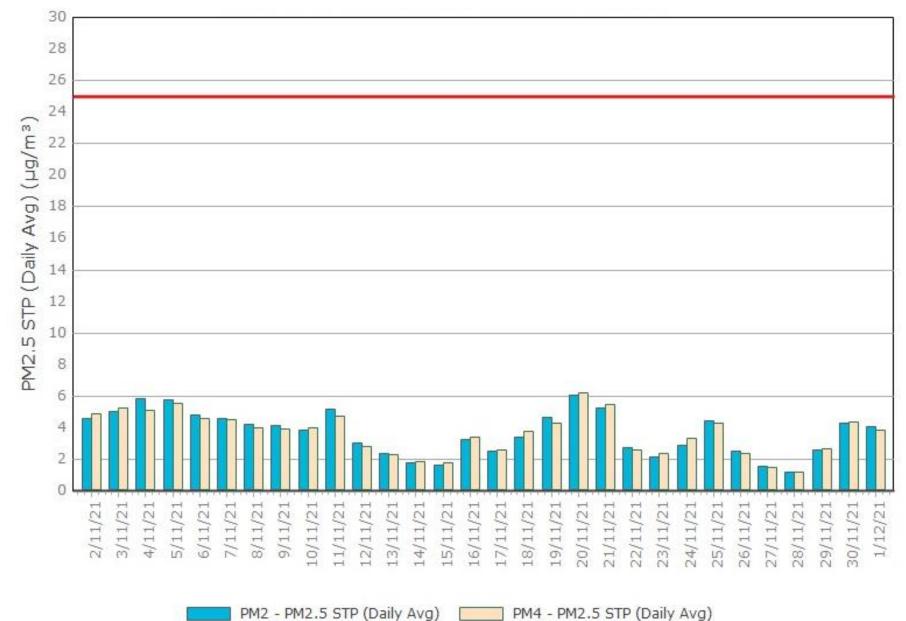

#### **Monitoring Points:**

- PM2- Northern boundary of Mining Lease 1770
- PM4- Adjacent the Accommodation Camp South West of Mining Lease 1770

Figure 3. PM2.5 (24 hr Average) with Compliance Criteria – November 2021