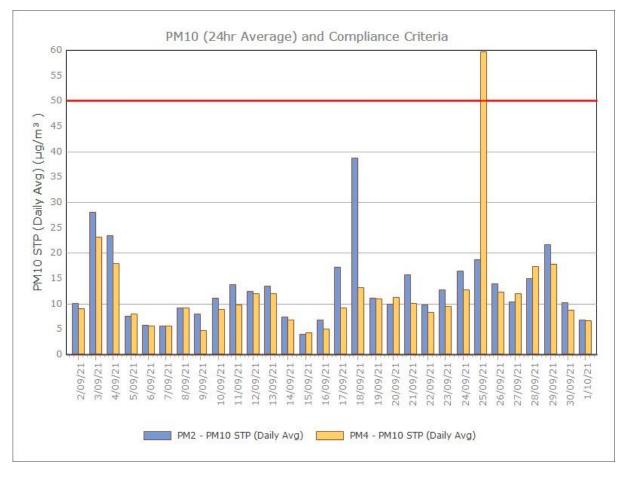

|            | Maximum    | 4.1                         | 1.7  | 21   | 5.3 |

Figure 1. Dust Deposition over the last 12 months with guideline criteria

Minimum

0.4

0.3

0.2

0.2



🛯 DG1 🔲 DG2 📳 DG3 🔲 DG4

#### **Particulate Matter**

#### **Monitoring Points:**

- PM2- Northern boundary of Mining Lease 1770
- PM4- Adjacent the Accommodation Camp South West of Mining Lease 1770













Figure 3. PM2.5 (24 hr Average) with Compliance Criteria – November 2021

Sunrise Energy Metals Limited

Page 3 of 14

## **APPENDIX:**

# Particulate Monitoring Monthly Monitoring Results

#### January 2021





#### February 2021





#### **March 2021**





#### April 2021





### May 2021





#### June 2021





### July 2021





#### August 2021





#### September 2021





#### October 2021