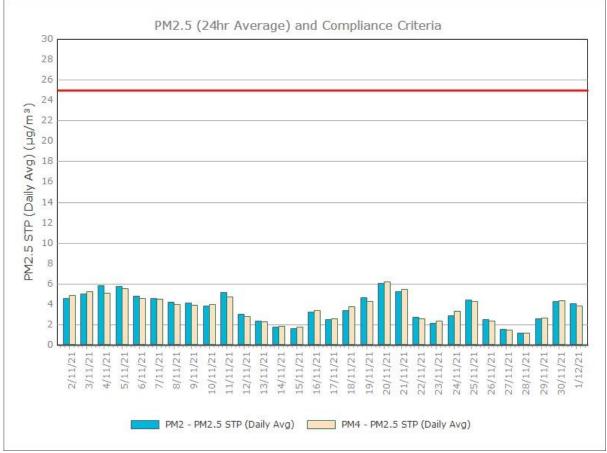

#### **Monitoring Points:**

- PM2- Northern boundary of Mining Lease 1770
- PM4- Adjacent the Accommodation Camp South West of Mining Lease 1770

Figure 3. PM2.5 (24 hr Average) with Compliance Criteria – November 2021