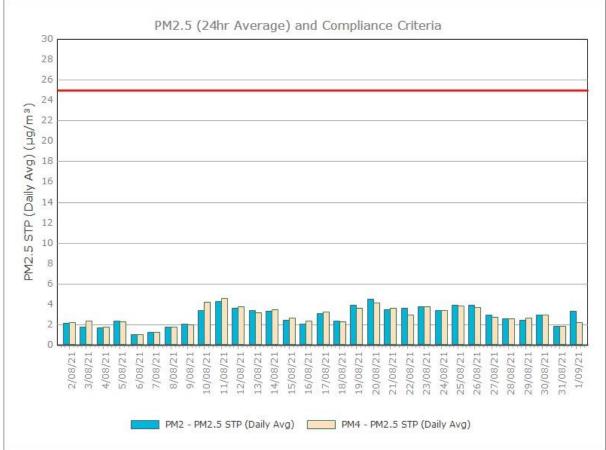

|
|                |                    |            | Maximum    | 4.1                         | 1.7  | 21   | 5.3 |

Figure 1. Dust Deposition over the last 12 months with guideline criteria

Minimum

0.4

0.3

0.2

0.2



🛯 DG1 🔲 DG2 📳 DG3 🔲 DG4

#### **Particulate Matter**

#### **Monitoring Points:**

- PM2- Northern boundary of Mining Lease 1770
- PM4- Adjacent the Accommodation Camp South West of Mining Lease 1770













Figure 3. PM2.5 (24 hr Average) with Compliance Criteria – November 2021

Sunrise Energy Metals Limited

Page 3 of 14

## **APPENDIX:**

# Particulate Monitoring Monthly Monitoring Results

#### January 2021





#### February 2021





#### **March 2021**





#### April 2021





### May 2021





#### June 2021





### July 2021





#### August 2021





#### September 2021





#### October 2021