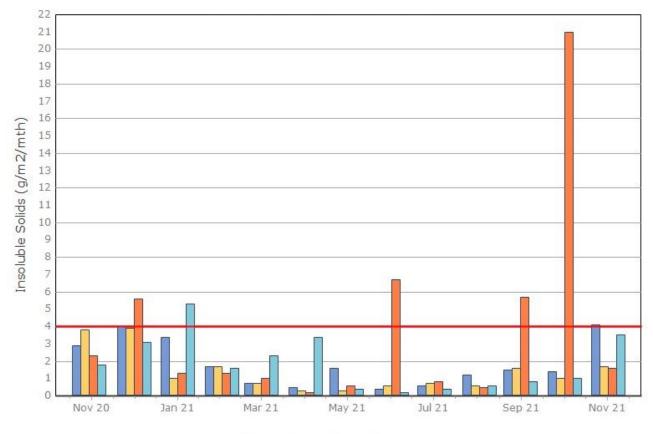

Figure 1. Dust Deposition over the last 12 months with guideline criteria

Minimum

0.4

0.3

0.2

0.2

🛯 DG1 🔲 DG2 📳 DG3 🔲 DG4

|                |                    | Results    |            | Insoluble Solids (g/m2/mth) |      |      |     |
|----------------|--------------------|------------|------------|-----------------------------|------|------|-----|
| Month          | Sample Period      | Received   | Published  | DG1                         | DG2  | DG3  | DG4 |
| January        | 1/1/21 - 1/2/21    | 12/2/21    | 4/3/21     | 3.4                         | 1.0  | 1.3  | 5.3 |
| February       | 1/2/21 - 1/3/21    | 15/3/21    | 24/3/21    | 1.7                         | 1.7  | 1.3  | 1.6 |
| March          | 1/3/21 - 1/4/21    | 15/4/21    | 20/4/21    | 0.7                         | 0.7  | 1.0  | 2.3 |
| April          | 1/4/21 - 30/4/21   | 13/5/21    | 28/5/21    | 0.5                         | 0.3  | 0.2  | 3.4 |
| Мау            | 30/4/21 - 1/6/21   | 10/6/21    | 23/05/21   | 1.6                         | 0.3  | 0.6  | 0.4 |
| June           | 1/6/21 – 1/7/21    | 15/7/21    | 21/07/21   | 0.4                         | 0.6  | 6.7  | 0.2 |
| July           | 1/7/21 – 2/8/21    | 16/8/21    | 18/08/21   | 0.6                         | 0.7  | 0.8  | 0.4 |
| August         | 2/8/21 - 31/08/21  | 15/09/21   | 23/09/21   | 1.2                         | 0.6  | 0.5  | 0.6 |
| September      | 31/8/21 - 1/10/21  | 19/10/21   | 28/10/21   | 1.5                         | 1.6  | 5.7  | 0.8 |
| October        | 1/10/21 - 1/11/21  | 12/11/21   | 22/11/21   | 1.4                         | 1.0  | 21   | 1.0 |
| November       | 1/11/21 – 30/11/21 | 21/12/2021 | 12/01/2022 | 4.1                         | 1.7  | 1.6  | 3.5 |
| December       |                    |            |            |                             |      |      |     |
| Average (Mean) |                    |            | 1.55       | 0.93                        | 3.70 | 1.77 |     |
|                |                    |            | Median     | 1.4                         | 0.7  | 1.3  | 1   |
|                |                    |            | Maximum    | 4.1                         | 1.7  | 21   | 5.3 |