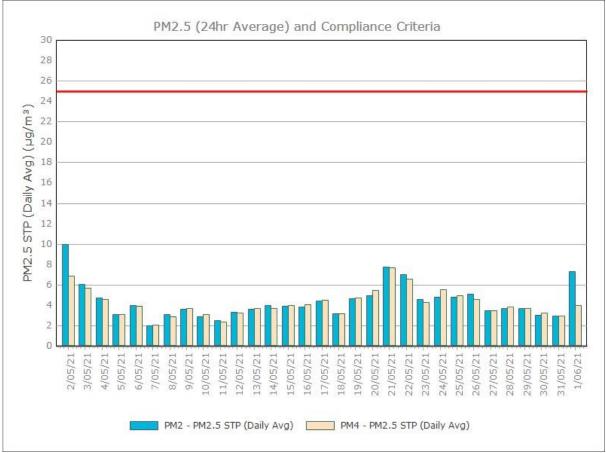

#### **Monitoring Points:**

- PM2- Northern boundary of Mining Lease 1770
- PM4- Adjacent the Accommodation Camp South West of Mining Lease 1770

Figure 3. PM2.5 (24 hr Average) with Compliance Criteria – November 2021

### May 2021

#### June 2021