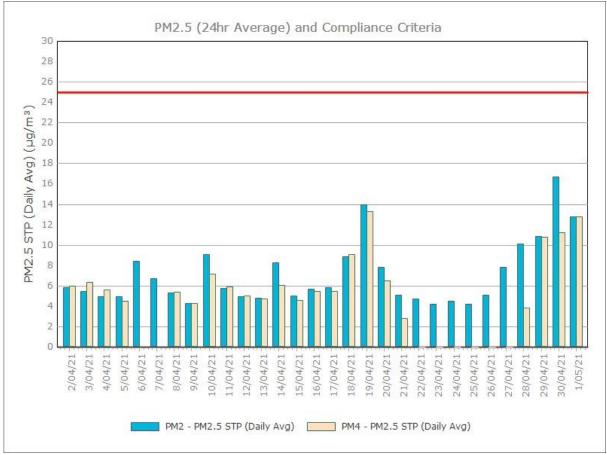

#### **Monitoring Points:**

- PM2- Northern boundary of Mining Lease 1770
- PM4- Adjacent the Accommodation Camp South West of Mining Lease 1770

Figure 3. PM2.5 (24 hr Average) with Compliance Criteria – November 2021

#### April 2021

### May 2021