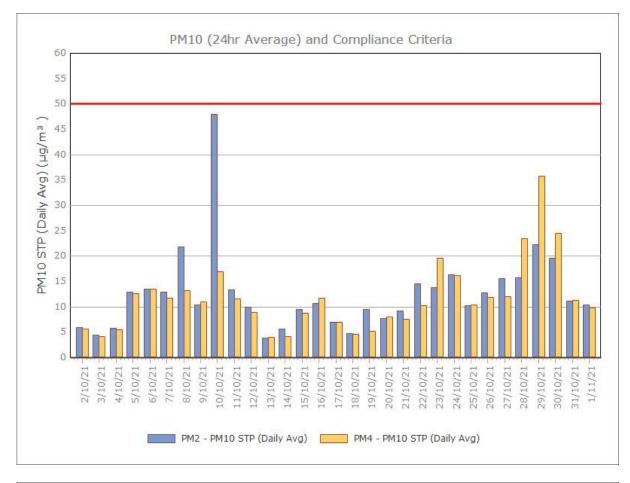

| Maximum    | 4.1                         | 1.7  | 21   | 5.3 |

Figure 1. Dust Deposition over the last 12 months with guideline criteria

Minimum

0.4

0.3

0.2

0.2



🛯 DG1 🔲 DG2 📳 DG3 🔲 DG4

#### **Particulate Matter**

#### **Monitoring Points:**

- PM2- Northern boundary of Mining Lease 1770
- PM4- Adjacent the Accommodation Camp South West of Mining Lease 1770













Figure 3. PM2.5 (24 hr Average) with Compliance Criteria – November 2021

Sunrise Energy Metals Limited

Page 3 of 14

## **APPENDIX:**

# Particulate Monitoring Monthly Monitoring Results

#### January 2021





#### February 2021





#### **March 2021**





#### April 2021





### May 2021





#### June 2021





### July 2021





#### August 2021





#### September 2021





#### October 2021