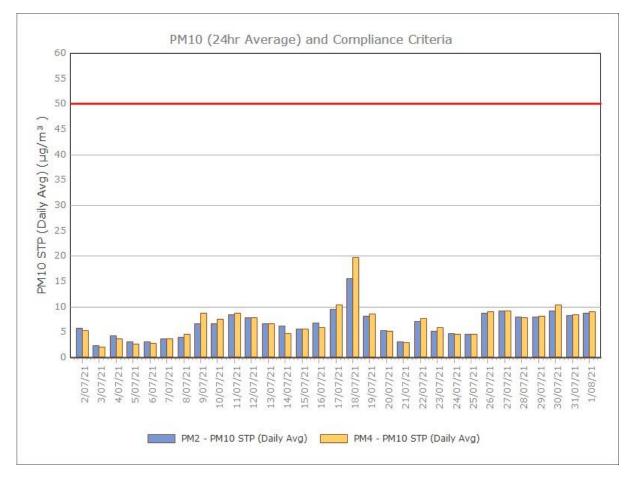

| 0.7  | 1.3  | 1   |
|                |                    |            | Maximum    | 4.1                         | 1.7  | 21   | 5.3 |

Figure 1. Dust Deposition over the last 12 months with guideline criteria

Minimum

0.4

0.3

0.2

0.2



🛯 DG1 🔲 DG2 📳 DG3 🔲 DG4

#### **Particulate Matter**

#### **Monitoring Points:**

- PM2- Northern boundary of Mining Lease 1770
- PM4- Adjacent the Accommodation Camp South West of Mining Lease 1770













Figure 3. PM2.5 (24 hr Average) with Compliance Criteria – November 2021

Sunrise Energy Metals Limited

Page 3 of 14

## **APPENDIX:**

# Particulate Monitoring Monthly Monitoring Results

#### January 2021





#### February 2021





#### **March 2021**





#### April 2021





### May 2021





#### June 2021





### July 2021





#### August 2021





#### September 2021





#### October 2021