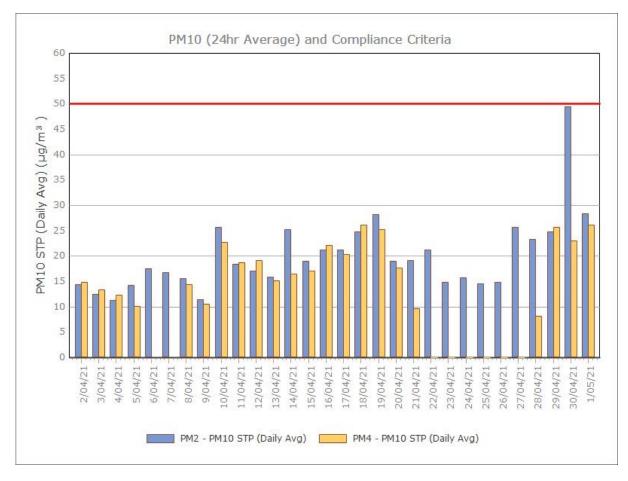

|            | Median     | 1.4                         | 0.7  | 1.3  | 1   |
|                |                    |            | Maximum    | 4.1                         | 1.7  | 21   | 5.3 |

Figure 1. Dust Deposition over the last 12 months with guideline criteria

Minimum

0.4

0.3

0.2

0.2



🛯 DG1 🔲 DG2 📳 DG3 🔲 DG4

#### **Particulate Matter**

#### **Monitoring Points:**

- PM2- Northern boundary of Mining Lease 1770
- PM4- Adjacent the Accommodation Camp South West of Mining Lease 1770













Figure 3. PM2.5 (24 hr Average) with Compliance Criteria – November 2021

Sunrise Energy Metals Limited

Page 3 of 14

## **APPENDIX:**

# Particulate Monitoring Monthly Monitoring Results

#### January 2021





#### February 2021





#### **March 2021**





#### April 2021





### May 2021





#### June 2021





### July 2021





#### August 2021





#### September 2021





#### October 2021