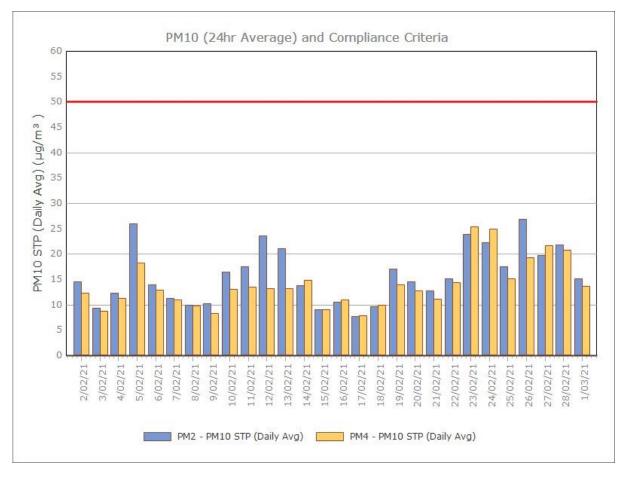

| 1.77 |     |
|                |                    |            | Median     | 1.4                         | 0.7  | 1.3  | 1   |
|                |                    |            | Maximum    | 4.1                         | 1.7  | 21   | 5.3 |

Figure 1. Dust Deposition over the last 12 months with guideline criteria

Minimum

0.4

0.3

0.2

0.2



🛯 DG1 🔲 DG2 📳 DG3 🔲 DG4

#### **Particulate Matter**

#### **Monitoring Points:**

- PM2- Northern boundary of Mining Lease 1770
- PM4- Adjacent the Accommodation Camp South West of Mining Lease 1770













Figure 3. PM2.5 (24 hr Average) with Compliance Criteria – November 2021

Sunrise Energy Metals Limited

Page 3 of 14

## **APPENDIX:**

# Particulate Monitoring Monthly Monitoring Results

#### January 2021





#### February 2021





#### **March 2021**





#### April 2021





### May 2021





#### June 2021





### July 2021





#### August 2021





#### September 2021





#### October 2021