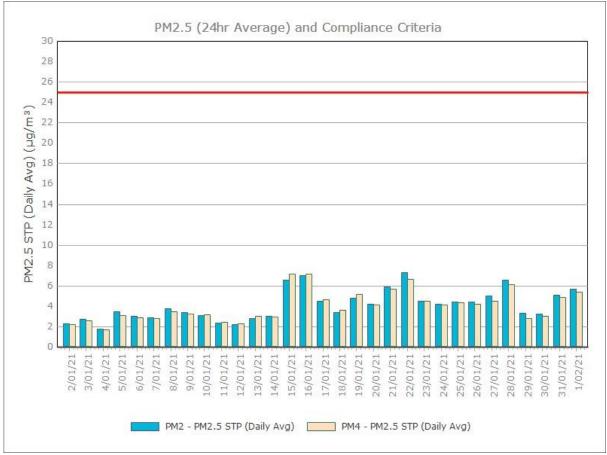

| 3.70 | 1.77 |     |
|                |                    |            | Median     | 1.4                         | 0.7  | 1.3  | 1   |
|                |                    |            | Maximum    | 4.1                         | 1.7  | 21   | 5.3 |

Figure 1. Dust Deposition over the last 12 months with guideline criteria

Minimum

0.4

0.3

0.2

0.2



🛯 DG1 🔲 DG2 📳 DG3 🔲 DG4

#### **Particulate Matter**

#### **Monitoring Points:**

- PM2- Northern boundary of Mining Lease 1770
- PM4- Adjacent the Accommodation Camp South West of Mining Lease 1770













Figure 3. PM2.5 (24 hr Average) with Compliance Criteria – November 2021

Sunrise Energy Metals Limited

Page 3 of 14

## **APPENDIX:**

# Particulate Monitoring Monthly Monitoring Results

#### January 2021





#### February 2021





#### **March 2021**





#### April 2021





### May 2021





#### June 2021





### July 2021





#### August 2021





#### September 2021





#### October 2021