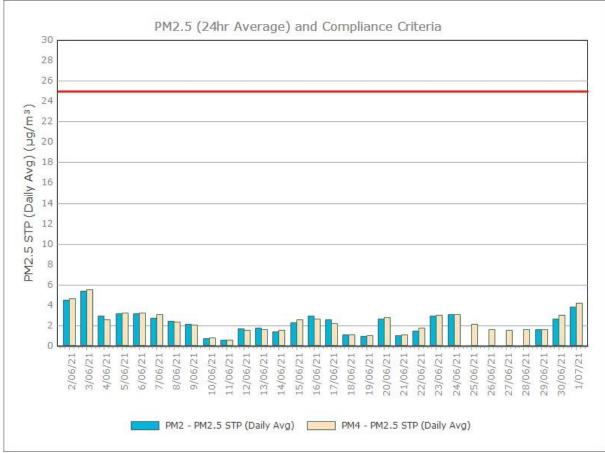

| 0.7  | 1.3  | 1   |
|                |                    |            | Maximum    | 4.1                         | 1.7  | 21   | 5.3 |

Figure 1. Dust Deposition over the last 12 months with guideline criteria

Minimum

0.4

0.3

0.2

0.2



🛯 DG1 🔲 DG2 📳 DG3 🔲 DG4

#### **Particulate Matter**

#### **Monitoring Points:**

- PM2- Northern boundary of Mining Lease 1770
- PM4- Adjacent the Accommodation Camp South West of Mining Lease 1770













Figure 3. PM2.5 (24 hr Average) with Compliance Criteria – November 2021

Sunrise Energy Metals Limited

Page 3 of 14

## **APPENDIX:**

# Particulate Monitoring Monthly Monitoring Results

#### January 2021





#### February 2021





#### **March 2021**





#### April 2021





### May 2021





#### June 2021





### July 2021





#### August 2021





#### September 2021





#### October 2021