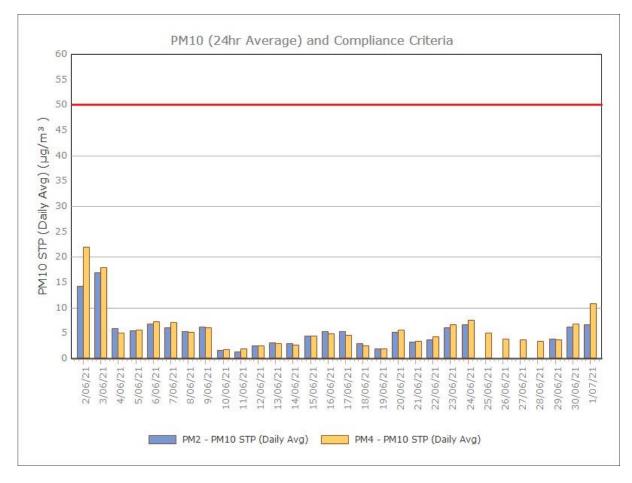

| 0.7  | 1.3  | 1   |
|                |                    |            | Maximum    | 4.1                         | 1.7  | 21   | 5.3 |

Figure 1. Dust Deposition over the last 12 months with guideline criteria

Minimum

0.4

0.3

0.2

0.2



🛯 DG1 🔲 DG2 📳 DG3 🔲 DG4

#### **Particulate Matter**

#### **Monitoring Points:**

- PM2- Northern boundary of Mining Lease 1770
- PM4- Adjacent the Accommodation Camp South West of Mining Lease 1770













Figure 3. PM2.5 (24 hr Average) with Compliance Criteria – November 2021

Sunrise Energy Metals Limited

Page 3 of 14

## **APPENDIX:**

# Particulate Monitoring Monthly Monitoring Results

#### January 2021





#### February 2021





#### **March 2021**





#### April 2021





### May 2021





#### June 2021





### July 2021





#### August 2021





#### September 2021





#### October 2021