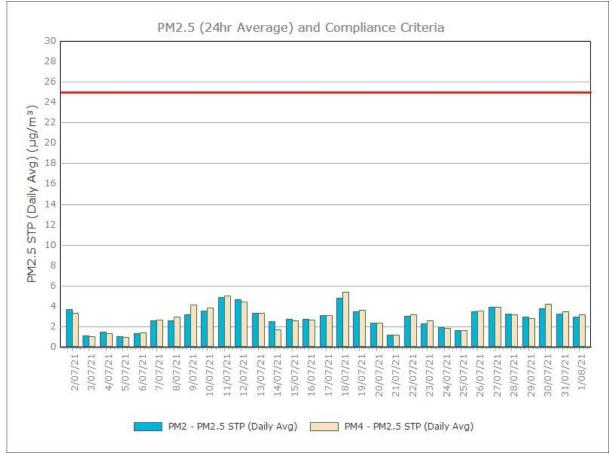

| 0.7  | 1.3  | 1   |
|                |                    |            | Maximum    | 4.1                         | 1.7  | 21   | 5.3 |

Figure 1. Dust Deposition over the last 12 months with guideline criteria

Minimum

0.4

0.3

0.2

0.2



🛯 DG1 🔲 DG2 📳 DG3 🔲 DG4

#### **Particulate Matter**

#### **Monitoring Points:**

- PM2- Northern boundary of Mining Lease 1770
- PM4- Adjacent the Accommodation Camp South West of Mining Lease 1770













Figure 3. PM2.5 (24 hr Average) with Compliance Criteria – November 2021

Sunrise Energy Metals Limited

Page 3 of 14

## **APPENDIX:**

# Particulate Monitoring Monthly Monitoring Results

#### January 2021





#### February 2021





#### **March 2021**





#### April 2021





### May 2021





#### June 2021





### July 2021





#### August 2021





#### September 2021





#### October 2021