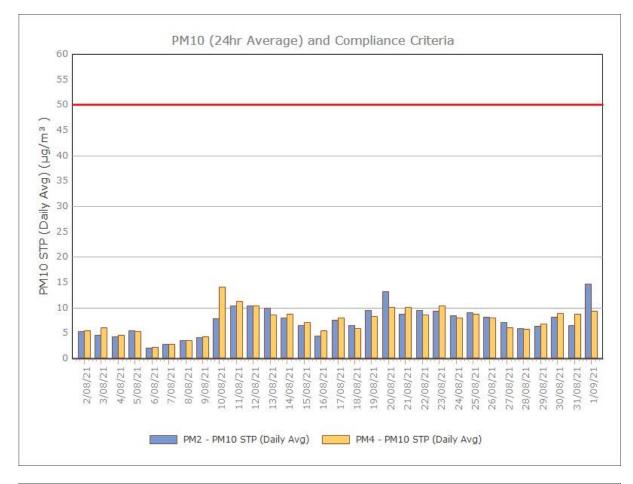

1   |
|                |                    |            | Maximum    | 4.1                         | 1.7  | 21   | 5.3 |

Figure 1. Dust Deposition over the last 12 months with guideline criteria

Minimum

0.4

0.3

0.2

0.2



🛯 DG1 🔲 DG2 📳 DG3 🔲 DG4

#### **Particulate Matter**

#### **Monitoring Points:**

- PM2- Northern boundary of Mining Lease 1770
- PM4- Adjacent the Accommodation Camp South West of Mining Lease 1770













Figure 3. PM2.5 (24 hr Average) with Compliance Criteria – November 2021

Sunrise Energy Metals Limited

Page 3 of 14

## **APPENDIX:**

# Particulate Monitoring Monthly Monitoring Results

#### January 2021





#### February 2021





#### **March 2021**





#### April 2021





### May 2021





#### June 2021





### July 2021





#### August 2021





#### September 2021





#### October 2021