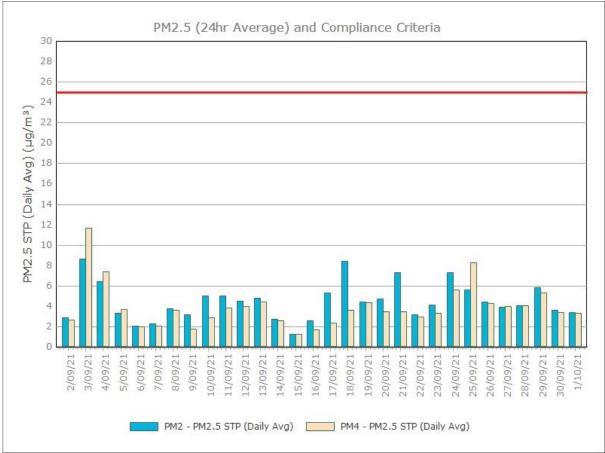

|            | Maximum    | 4.1                         | 1.7  | 21   | 5.3 |

Figure 1. Dust Deposition over the last 12 months with guideline criteria

Minimum

0.4

0.3

0.2

0.2



🛯 DG1 🔲 DG2 📳 DG3 🔲 DG4

#### **Particulate Matter**

#### **Monitoring Points:**

- PM2- Northern boundary of Mining Lease 1770
- PM4- Adjacent the Accommodation Camp South West of Mining Lease 1770













Figure 3. PM2.5 (24 hr Average) with Compliance Criteria – November 2021

Sunrise Energy Metals Limited

Page 3 of 14

## **APPENDIX:**

# Particulate Monitoring Monthly Monitoring Results

#### January 2021





#### February 2021





#### **March 2021**





#### April 2021





### May 2021





#### June 2021





### July 2021





#### August 2021





#### September 2021





#### October 2021