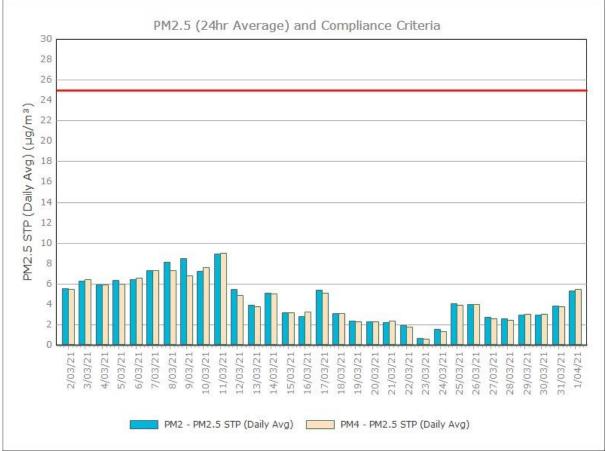

|                    |            | Median     | 1.4                         | 0.7  | 1.3  | 1   |
|                |                    |            | Maximum    | 4.1                         | 1.7  | 21   | 5.3 |

Figure 1. Dust Deposition over the last 12 months with guideline criteria

Minimum

0.4

0.3

0.2

0.2



🛯 DG1 🔲 DG2 📳 DG3 🔲 DG4

#### **Particulate Matter**

#### **Monitoring Points:**

- PM2- Northern boundary of Mining Lease 1770
- PM4- Adjacent the Accommodation Camp South West of Mining Lease 1770













Figure 3. PM2.5 (24 hr Average) with Compliance Criteria – November 2021

Sunrise Energy Metals Limited

Page 3 of 14

## **APPENDIX:**

# Particulate Monitoring Monthly Monitoring Results

#### January 2021





#### February 2021





#### **March 2021**





#### April 2021





### May 2021





#### June 2021





### July 2021





#### August 2021





#### September 2021





#### October 2021