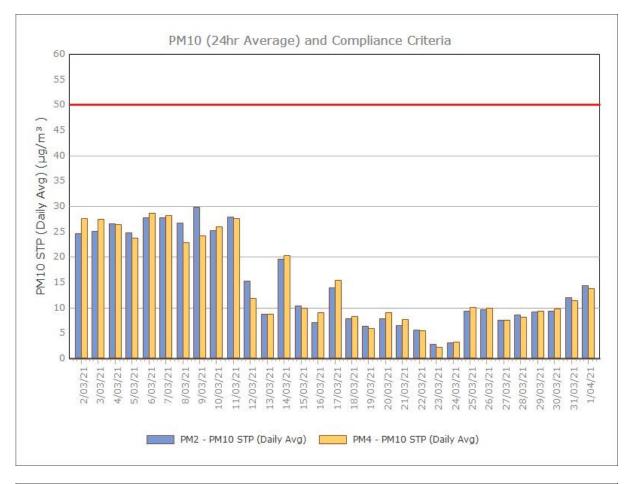

|                    |            | Median     | 1.4                         | 0.7  | 1.3  | 1   |
|                |                    |            | Maximum    | 4.1                         | 1.7  | 21   | 5.3 |

Figure 1. Dust Deposition over the last 12 months with guideline criteria

Minimum

0.4

0.3

0.2

0.2



🛯 DG1 🔲 DG2 📳 DG3 🔲 DG4

#### **Particulate Matter**

#### **Monitoring Points:**

- PM2- Northern boundary of Mining Lease 1770
- PM4- Adjacent the Accommodation Camp South West of Mining Lease 1770













Figure 3. PM2.5 (24 hr Average) with Compliance Criteria – November 2021

Sunrise Energy Metals Limited

Page 3 of 14

## **APPENDIX:**

# Particulate Monitoring Monthly Monitoring Results

#### January 2021





#### February 2021





#### **March 2021**





#### April 2021





### May 2021





#### June 2021





### July 2021





#### August 2021





#### September 2021





#### October 2021