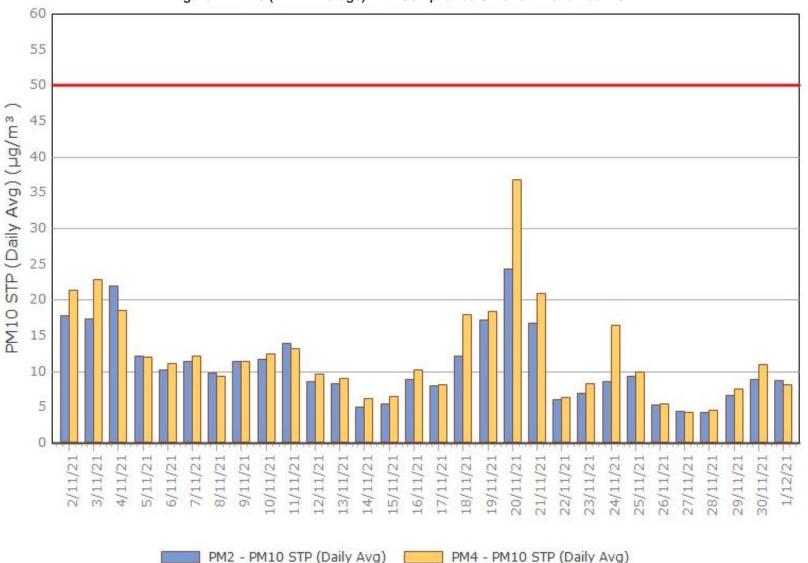

#### **Monitoring Points:**

- PM2- Northern boundary of Mining Lease 1770
- PM4- Adjacent the Accommodation Camp South West of Mining Lease 1770

Figure 3. PM2.5 (24 hr Average) with Compliance Criteria – November 2021