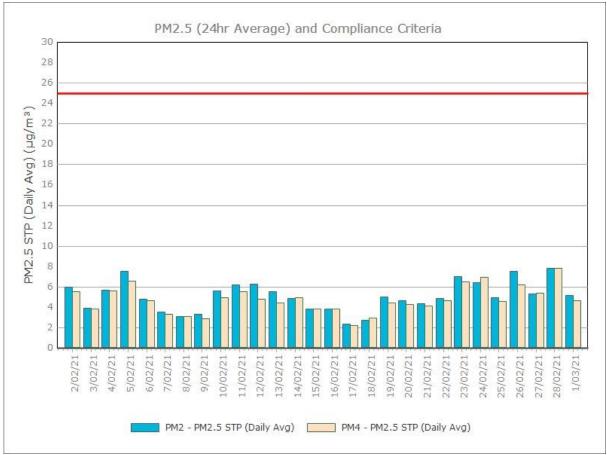

1.77 |     |
|                |                    |            | Median     | 1.4                         | 0.7  | 1.3  | 1   |
|                |                    |            | Maximum    | 4.1                         | 1.7  | 21   | 5.3 |

Figure 1. Dust Deposition over the last 12 months with guideline criteria

Minimum

0.4

0.3

0.2

0.2



🛯 DG1 🔲 DG2 📳 DG3 🔲 DG4

#### **Particulate Matter**

#### **Monitoring Points:**

- PM2- Northern boundary of Mining Lease 1770
- PM4- Adjacent the Accommodation Camp South West of Mining Lease 1770













Figure 3. PM2.5 (24 hr Average) with Compliance Criteria – November 2021

Sunrise Energy Metals Limited

Page 3 of 14

## **APPENDIX:**

# Particulate Monitoring Monthly Monitoring Results

#### January 2021





#### February 2021





#### **March 2021**





#### April 2021





### May 2021





#### June 2021





### July 2021





#### August 2021





#### September 2021





#### October 2021