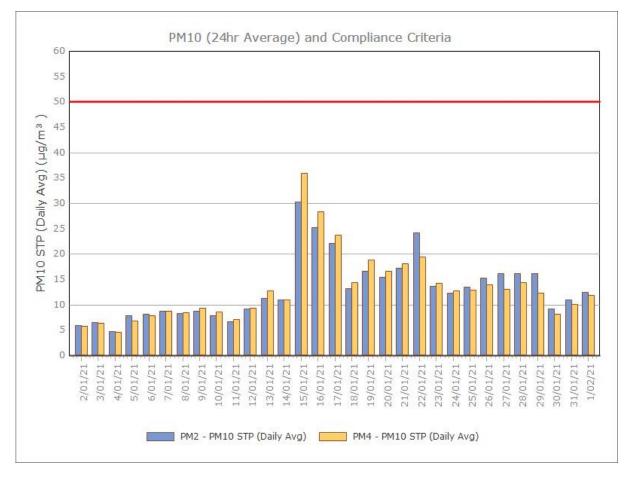

| 3.70 | 1.77 |     |
|                |                    |            | Median     | 1.4                         | 0.7  | 1.3  | 1   |
|                |                    |            | Maximum    | 4.1                         | 1.7  | 21   | 5.3 |

Figure 1. Dust Deposition over the last 12 months with guideline criteria

Minimum

0.4

0.3

0.2

0.2



🛯 DG1 🔲 DG2 📳 DG3 🔲 DG4

#### **Particulate Matter**

#### **Monitoring Points:**

- PM2- Northern boundary of Mining Lease 1770
- PM4- Adjacent the Accommodation Camp South West of Mining Lease 1770













Figure 3. PM2.5 (24 hr Average) with Compliance Criteria – November 2021

Sunrise Energy Metals Limited

Page 3 of 14

## **APPENDIX:**

# Particulate Monitoring Monthly Monitoring Results

#### January 2021





#### February 2021





#### **March 2021**





#### April 2021





### May 2021





#### June 2021





### July 2021





#### August 2021





#### September 2021





#### October 2021