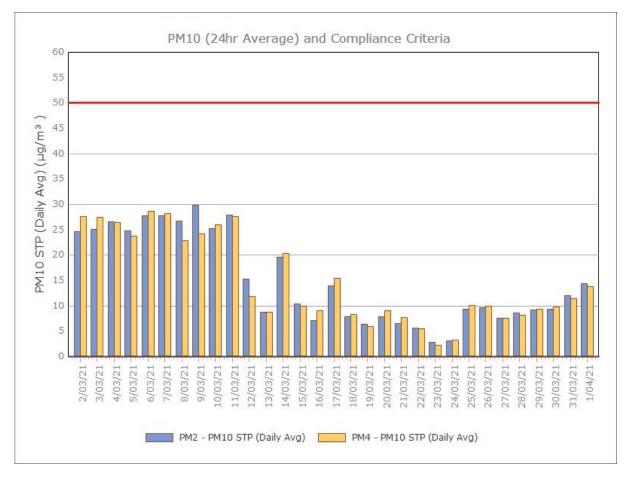

| Median     | 1.4                         | 0.7  | 1.3  | 1   |
|                |                    |            | Maximum    | 4.1                         | 1.7  | 21   | 5.3 |

Figure 1. Dust Deposition over the last 12 months with guideline criteria

Minimum

0.4

0.3

0.2

0.2



🛯 DG1 🔲 DG2 📳 DG3 🔲 DG4

#### **Particulate Matter**

#### **Monitoring Points:**

- PM2- Northern boundary of Mining Lease 1770
- PM4- Adjacent the Accommodation Camp South West of Mining Lease 1770













Figure 3. PM2.5 (24 hr Average) with Compliance Criteria – November 2021

Sunrise Energy Metals Limited

Page 3 of 14

## **APPENDIX:**

# Particulate Monitoring Monthly Monitoring Results

#### January 2021





#### February 2021





#### **March 2021**





#### April 2021





### May 2021





#### June 2021





### July 2021





#### August 2021





#### September 2021





#### October 2021