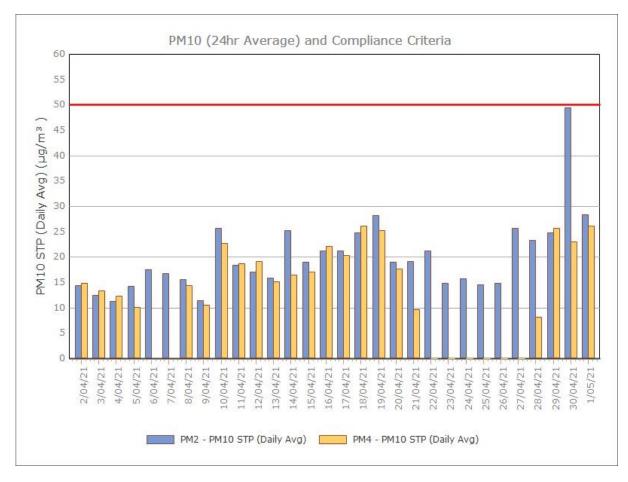

| 3.66 | 1.76 |
| Median         |                     |          |           | 1.45                        | 0.85 | 1.3  | 1.3  |
|                |                     |          | Maximum   | 8.3                         | 1.7  | 21   | 5.3  |

Minimum 0.4



#### Figure 1. Dust Deposition over the last 12 months with guideline criteria

🛾 DG1 🚺 DG2 📲 DG3 📳 DG4

#### **Particulate Matter**

#### **Monitoring Points:**

- PM2- Northern boundary of Mining Lease 1770
- PM4- Adjacent the Accommodation Camp South West of Mining Lease 1770











Figure 3. PM2.5 (24 hr Average) with Compliance Criteria – December 2021

Page 3 of 15

## **APPENDIX:**

# Particulate Monitoring Monthly Monitoring Results

#### January 2021





#### February 2021





#### **March 2021**





### April 2021





### May 2021





#### June 2021





### July 2021





#### August 2021





#### September 2021





#### October 2021





#### November 2021