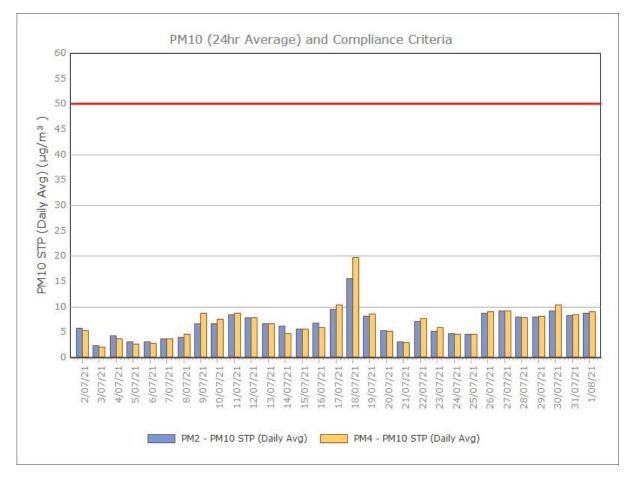

|           | 1.45                        | 0.85 | 1.3  | 1.3  |
|                |                     |          | Maximum   | 8.3                         | 1.7  | 21   | 5.3  |

Minimum 0.4



#### Figure 1. Dust Deposition over the last 12 months with guideline criteria

🛾 DG1 🚺 DG2 📲 DG3 📳 DG4

#### **Particulate Matter**

#### **Monitoring Points:**

- PM2- Northern boundary of Mining Lease 1770
- PM4- Adjacent the Accommodation Camp South West of Mining Lease 1770











Figure 3. PM2.5 (24 hr Average) with Compliance Criteria – December 2021

Page 3 of 15

## **APPENDIX:**

# Particulate Monitoring Monthly Monitoring Results

#### January 2021





#### February 2021





#### **March 2021**





### April 2021





### May 2021





#### June 2021





### July 2021





#### August 2021





#### September 2021





#### October 2021





#### November 2021