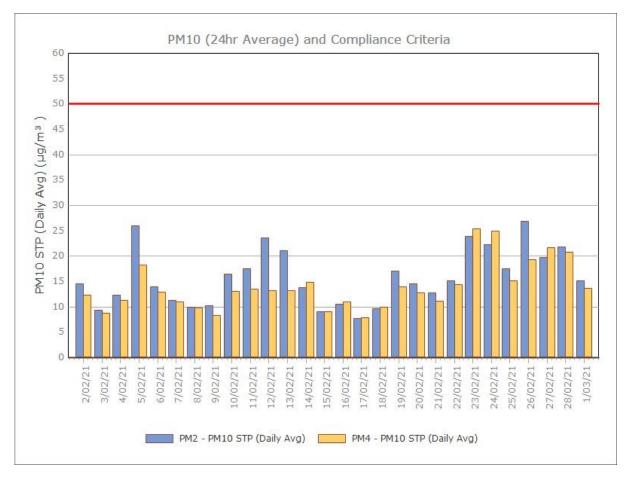

| 2.12                        | 0.98 | 3.66 | 1.76 |
| Median         |                     |          |           | 1.45                        | 0.85 | 1.3  | 1.3  |
|                |                     |          | Maximum   | 8.3                         | 1.7  | 21   | 5.3  |

Minimum 0.4



#### Figure 1. Dust Deposition over the last 12 months with guideline criteria

🛾 DG1 🚺 DG2 📲 DG3 📳 DG4

#### **Particulate Matter**

#### **Monitoring Points:**

- PM2- Northern boundary of Mining Lease 1770
- PM4- Adjacent the Accommodation Camp South West of Mining Lease 1770











Figure 3. PM2.5 (24 hr Average) with Compliance Criteria – December 2021

Page 3 of 15

## **APPENDIX:**

# Particulate Monitoring Monthly Monitoring Results

#### January 2021





#### February 2021





#### **March 2021**





### April 2021





### May 2021





#### June 2021





### July 2021





#### August 2021





#### September 2021





#### October 2021





#### November 2021