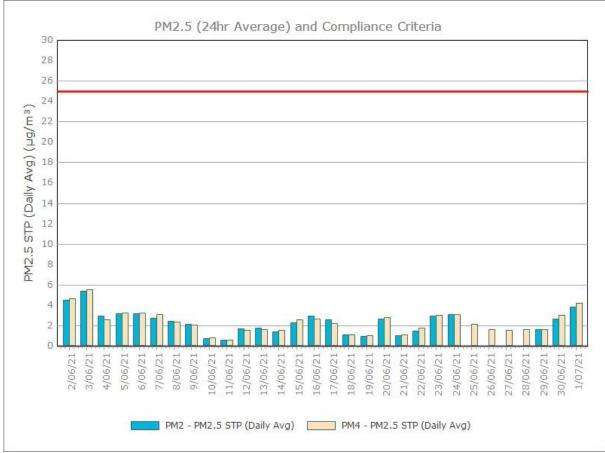

|          |           | 1.45                        | 0.85 | 1.3  | 1.3  |
|                |                     |          | Maximum   | 8.3                         | 1.7  | 21   | 5.3  |

Minimum 0.4



#### Figure 1. Dust Deposition over the last 12 months with guideline criteria

🛾 DG1 🚺 DG2 📲 DG3 📳 DG4

#### **Particulate Matter**

#### **Monitoring Points:**

- PM2- Northern boundary of Mining Lease 1770
- PM4- Adjacent the Accommodation Camp South West of Mining Lease 1770











Figure 3. PM2.5 (24 hr Average) with Compliance Criteria – December 2021

Page 3 of 15

## **APPENDIX:**

# Particulate Monitoring Monthly Monitoring Results

#### January 2021





#### February 2021





#### **March 2021**





### April 2021





### May 2021





#### June 2021





### July 2021





#### August 2021





#### September 2021





#### October 2021





#### November 2021