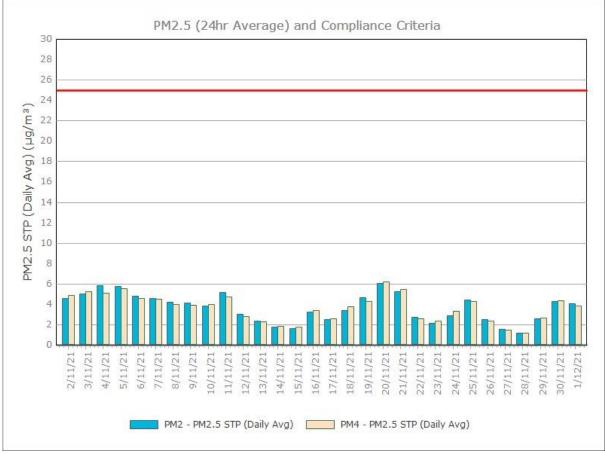

#### **Monitoring Points:**

- PM2- Northern boundary of Mining Lease 1770
- PM4- Adjacent the Accommodation Camp South West of Mining Lease 1770

Figure 3. PM2.5 (24 hr Average) with Compliance Criteria – December 2021

#### November 2021