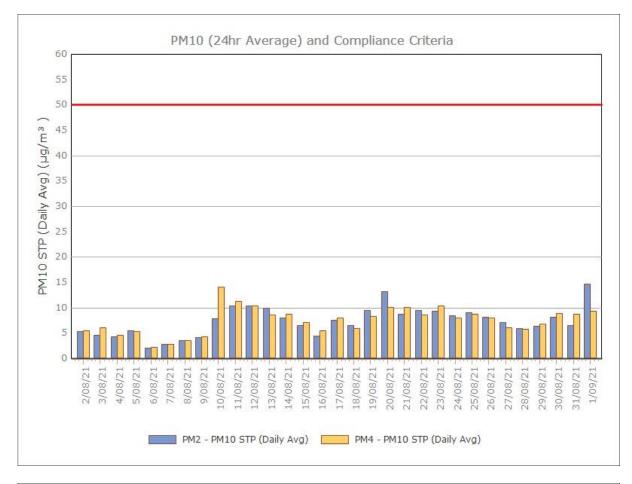

1.45                        | 0.85 | 1.3  | 1.3  |
|                |                     |          | Maximum   | 8.3                         | 1.7  | 21   | 5.3  |

Minimum 0.4



#### Figure 1. Dust Deposition over the last 12 months with guideline criteria

🛾 DG1 🚺 DG2 📲 DG3 📳 DG4

#### **Particulate Matter**

#### **Monitoring Points:**

- PM2- Northern boundary of Mining Lease 1770
- PM4- Adjacent the Accommodation Camp South West of Mining Lease 1770











Figure 3. PM2.5 (24 hr Average) with Compliance Criteria – December 2021

Page 3 of 15

## **APPENDIX:**

# Particulate Monitoring Monthly Monitoring Results

#### January 2021





#### February 2021





#### **March 2021**





### April 2021





### May 2021





#### June 2021





### July 2021





#### August 2021





#### September 2021





#### October 2021





#### November 2021