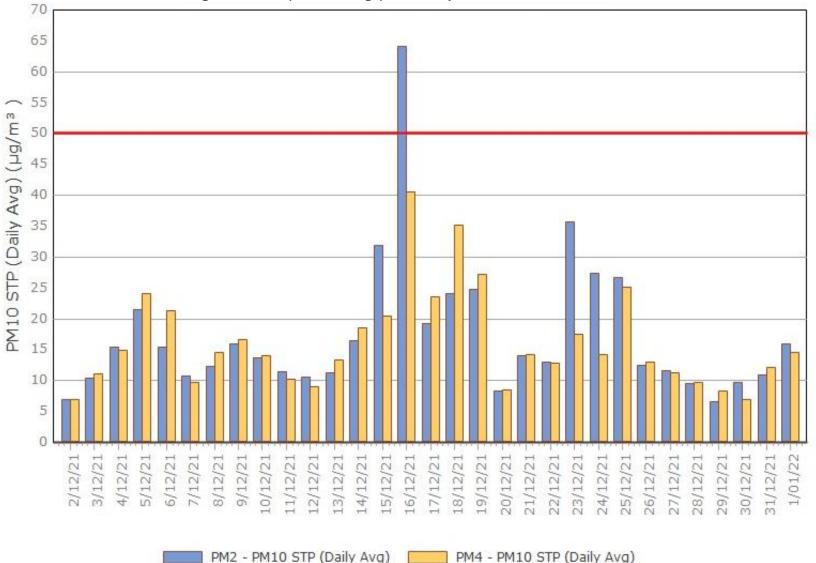

#### **Particulate Matter**

#### **Monitoring Points:**

- PM2- Northern boundary of Mining Lease 1770
- PM4- Adjacent the Accommodation Camp South West of Mining Lease 1770

Figure 3. PM2.5 (24 hr Average) with Compliance Criteria – December 2021