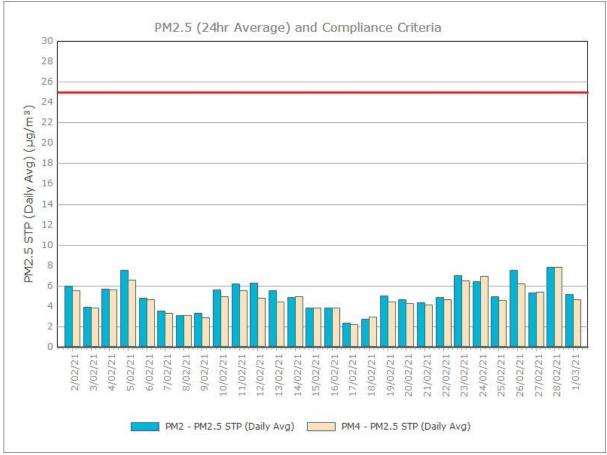

| 2.12                        | 0.98 | 3.66 | 1.76 |
| Median         |                     |          |           | 1.45                        | 0.85 | 1.3  | 1.3  |
|                |                     |          | Maximum   | 8.3                         | 1.7  | 21   | 5.3  |

Minimum 0.4



#### Figure 1. Dust Deposition over the last 12 months with guideline criteria

🛾 DG1 🚺 DG2 📲 DG3 📳 DG4

#### **Particulate Matter**

#### **Monitoring Points:**

- PM2- Northern boundary of Mining Lease 1770
- PM4- Adjacent the Accommodation Camp South West of Mining Lease 1770











Figure 3. PM2.5 (24 hr Average) with Compliance Criteria – December 2021

Page 3 of 15

## **APPENDIX:**

# Particulate Monitoring Monthly Monitoring Results

#### January 2021





#### February 2021





#### **March 2021**





### April 2021





### May 2021





#### June 2021





### July 2021





#### August 2021





#### September 2021





#### October 2021





#### November 2021