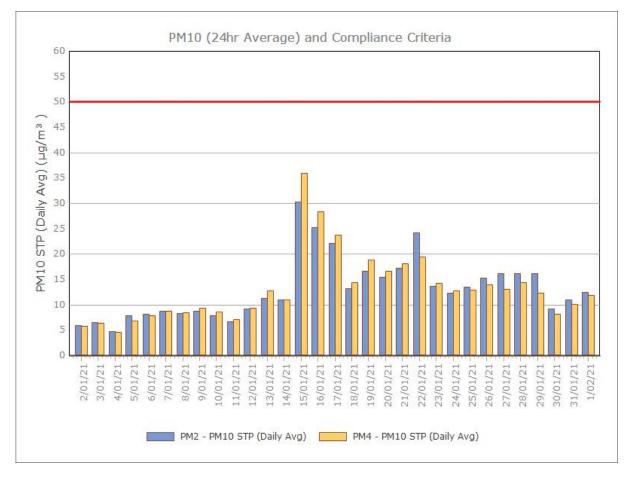

|          |           | 2.12                        | 0.98 | 3.66 | 1.76 |
| Median         |                     |          |           | 1.45                        | 0.85 | 1.3  | 1.3  |
|                |                     |          | Maximum   | 8.3                         | 1.7  | 21   | 5.3  |

Minimum 0.4



#### Figure 1. Dust Deposition over the last 12 months with guideline criteria

🛾 DG1 🚺 DG2 📲 DG3 📳 DG4

#### **Particulate Matter**

#### **Monitoring Points:**

- PM2- Northern boundary of Mining Lease 1770
- PM4- Adjacent the Accommodation Camp South West of Mining Lease 1770











Figure 3. PM2.5 (24 hr Average) with Compliance Criteria – December 2021

Page 3 of 15

## **APPENDIX:**

# Particulate Monitoring Monthly Monitoring Results

#### January 2021





#### February 2021





#### **March 2021**





### April 2021





### May 2021





#### June 2021





### July 2021





#### August 2021





#### September 2021





#### October 2021





#### November 2021