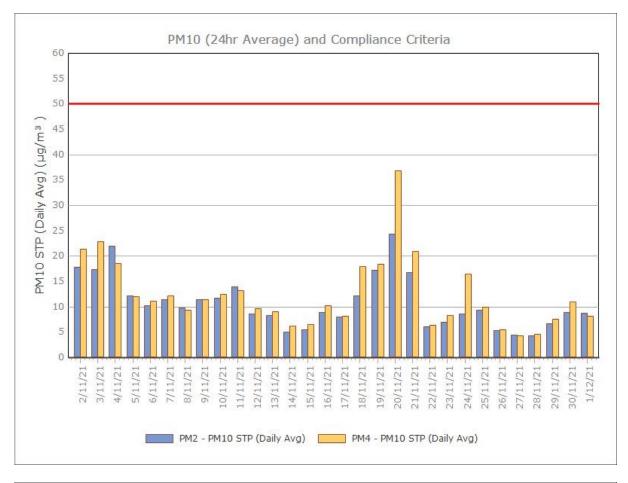

|          | Maximum   | 8.3                         | 1.7  | 21   | 5.3  |

Minimum 0.4



#### Figure 1. Dust Deposition over the last 12 months with guideline criteria

🛾 DG1 🚺 DG2 📲 DG3 📳 DG4

#### **Particulate Matter**

#### **Monitoring Points:**

- PM2- Northern boundary of Mining Lease 1770
- PM4- Adjacent the Accommodation Camp South West of Mining Lease 1770











Figure 3. PM2.5 (24 hr Average) with Compliance Criteria – December 2021

Page 3 of 15

## **APPENDIX:**

# Particulate Monitoring Monthly Monitoring Results

#### January 2021





#### February 2021





#### **March 2021**





### April 2021





### May 2021





#### June 2021





### July 2021





#### August 2021





#### September 2021





#### October 2021





#### November 2021