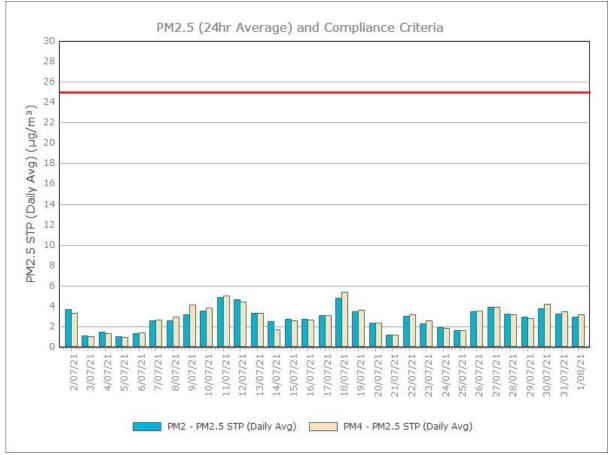

|           | 1.45                        | 0.85 | 1.3  | 1.3  |
|                |                     |          | Maximum   | 8.3                         | 1.7  | 21   | 5.3  |

Minimum 0.4



#### Figure 1. Dust Deposition over the last 12 months with guideline criteria

🛾 DG1 🚺 DG2 📲 DG3 📳 DG4

#### **Particulate Matter**

#### **Monitoring Points:**

- PM2- Northern boundary of Mining Lease 1770
- PM4- Adjacent the Accommodation Camp South West of Mining Lease 1770











Figure 3. PM2.5 (24 hr Average) with Compliance Criteria – December 2021

Page 3 of 15

## **APPENDIX:**

# Particulate Monitoring Monthly Monitoring Results

#### January 2021





#### February 2021





#### **March 2021**





### April 2021





### May 2021





#### June 2021





### July 2021





#### August 2021





#### September 2021





#### October 2021





#### November 2021