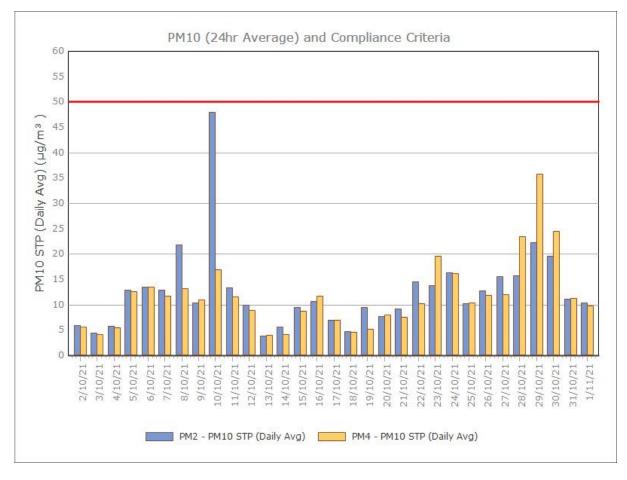

|
|                |                     |          | Maximum   | 8.3                         | 1.7  | 21   | 5.3  |

Minimum 0.4



#### Figure 1. Dust Deposition over the last 12 months with guideline criteria

🛾 DG1 🚺 DG2 📲 DG3 📳 DG4

#### **Particulate Matter**

#### **Monitoring Points:**

- PM2- Northern boundary of Mining Lease 1770
- PM4- Adjacent the Accommodation Camp South West of Mining Lease 1770











Figure 3. PM2.5 (24 hr Average) with Compliance Criteria – December 2021

Page 3 of 15

## **APPENDIX:**

# Particulate Monitoring Monthly Monitoring Results

#### January 2021





#### February 2021





#### **March 2021**





### April 2021





### May 2021





#### June 2021





### July 2021





#### August 2021





#### September 2021





#### October 2021





#### November 2021