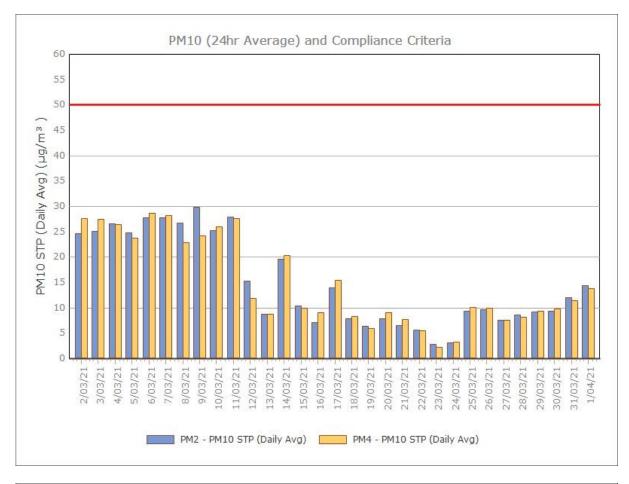

| 0.98 | 3.66 | 1.76 |
| Median         |                     |          |           | 1.45                        | 0.85 | 1.3  | 1.3  |
|                |                     |          | Maximum   | 8.3                         | 1.7  | 21   | 5.3  |

Minimum 0.4



#### Figure 1. Dust Deposition over the last 12 months with guideline criteria

🛾 DG1 🚺 DG2 📲 DG3 📳 DG4

#### **Particulate Matter**

#### **Monitoring Points:**

- PM2- Northern boundary of Mining Lease 1770
- PM4- Adjacent the Accommodation Camp South West of Mining Lease 1770











Figure 3. PM2.5 (24 hr Average) with Compliance Criteria – December 2021

Page 3 of 15

## **APPENDIX:**

# Particulate Monitoring Monthly Monitoring Results

#### January 2021





#### February 2021





#### **March 2021**





### April 2021





### May 2021





#### June 2021





### July 2021





#### August 2021





#### September 2021





#### October 2021





#### November 2021