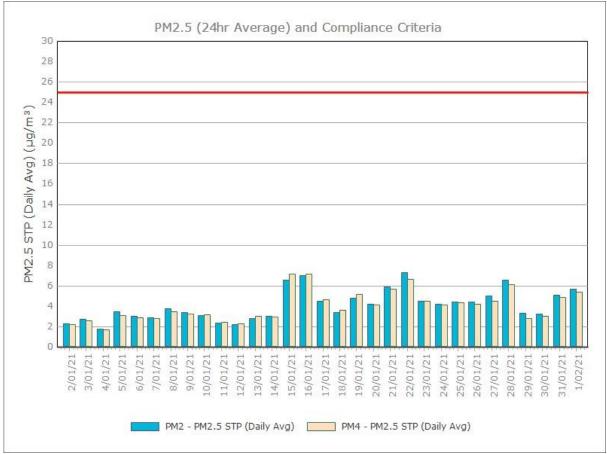

|          |           | 2.12                        | 0.98 | 3.66 | 1.76 |
| Median         |                     |          |           | 1.45                        | 0.85 | 1.3  | 1.3  |
|                |                     |          | Maximum   | 8.3                         | 1.7  | 21   | 5.3  |

Minimum 0.4



#### Figure 1. Dust Deposition over the last 12 months with guideline criteria

🛾 DG1 🚺 DG2 📲 DG3 📳 DG4

#### **Particulate Matter**

#### **Monitoring Points:**

- PM2- Northern boundary of Mining Lease 1770
- PM4- Adjacent the Accommodation Camp South West of Mining Lease 1770











Figure 3. PM2.5 (24 hr Average) with Compliance Criteria – December 2021

Page 3 of 15

## **APPENDIX:**

# Particulate Monitoring Monthly Monitoring Results

#### January 2021





#### February 2021





#### **March 2021**





### April 2021





### May 2021





#### June 2021





### July 2021





#### August 2021





#### September 2021





#### October 2021





#### November 2021