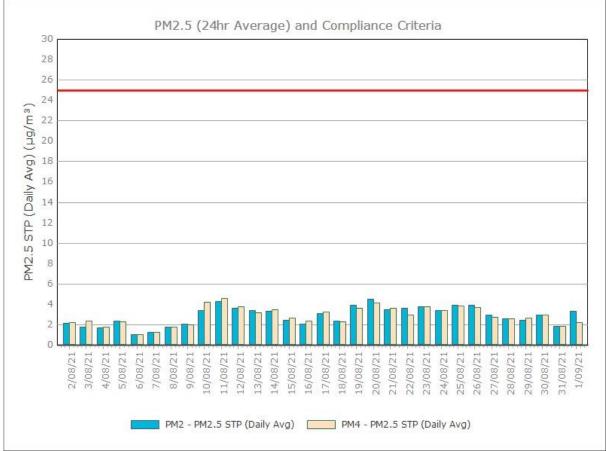

.45                        | 0.85 | 1.3  | 1.3  |
|                |                     |          | Maximum   | 8.3                         | 1.7  | 21   | 5.3  |

Minimum 0.4



#### Figure 1. Dust Deposition over the last 12 months with guideline criteria

🛾 DG1 🚺 DG2 📲 DG3 📳 DG4

#### **Particulate Matter**

#### **Monitoring Points:**

- PM2- Northern boundary of Mining Lease 1770
- PM4- Adjacent the Accommodation Camp South West of Mining Lease 1770











Figure 3. PM2.5 (24 hr Average) with Compliance Criteria – December 2021

Page 3 of 15

## **APPENDIX:**

# Particulate Monitoring Monthly Monitoring Results

#### January 2021





#### February 2021





#### **March 2021**





### April 2021





### May 2021





#### June 2021





### July 2021





#### August 2021





#### September 2021





#### October 2021





#### November 2021