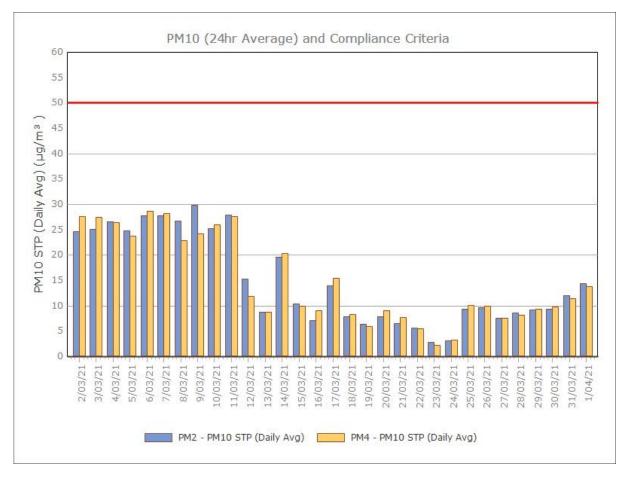

Median         |                     |          |           | 1.45                        | 0.85 | 1.3  | 1.3  |
|                |                     |          | Maximum   | 8.3                         | 1.7  | 21   | 5.3  |

Minimum 0.4



#### Figure 1. Dust Deposition over the last 12 months with guideline criteria

🛾 DG1 🚺 DG2 📲 DG3 📳 DG4

#### **Particulate Matter**

#### **Monitoring Points:**

- PM2- Northern boundary of Mining Lease 1770
- PM4- Adjacent the Accommodation Camp South West of Mining Lease 1770











Figure 3. PM2.5 (24 hr Average) with Compliance Criteria – December 2021

Page 3 of 15

## **APPENDIX:**

# Particulate Monitoring Monthly Monitoring Results

#### January 2021





#### February 2021





#### **March 2021**





### April 2021





### May 2021





#### June 2021





### July 2021





#### August 2021





#### September 2021





#### October 2021





#### November 2021