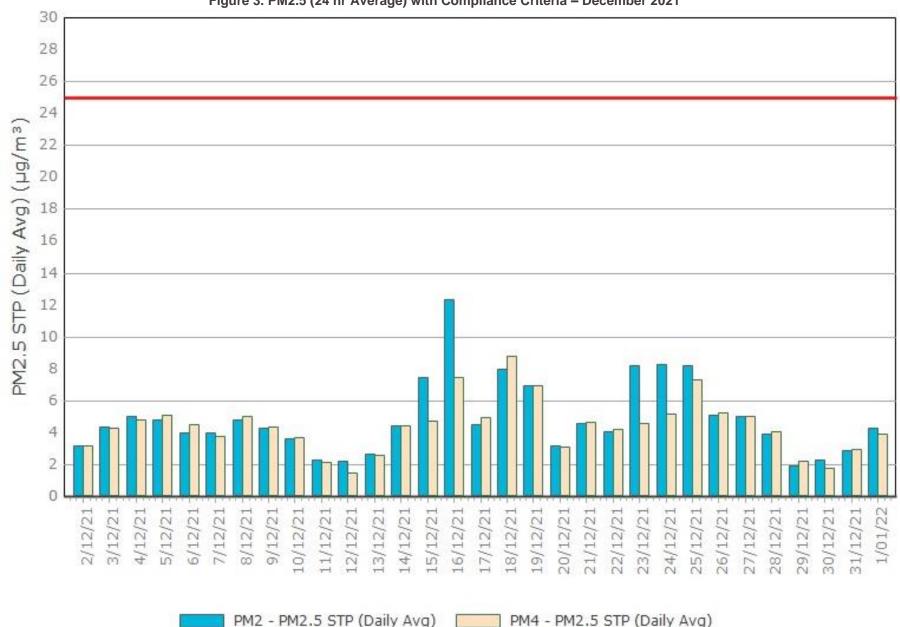

#### **Monitoring Points:**

- PM2- Northern boundary of Mining Lease 1770
- PM4- Adjacent the Accommodation Camp South West of Mining Lease 1770

Figure 3. PM2.5 (24 hr Average) with Compliance Criteria – December 2021