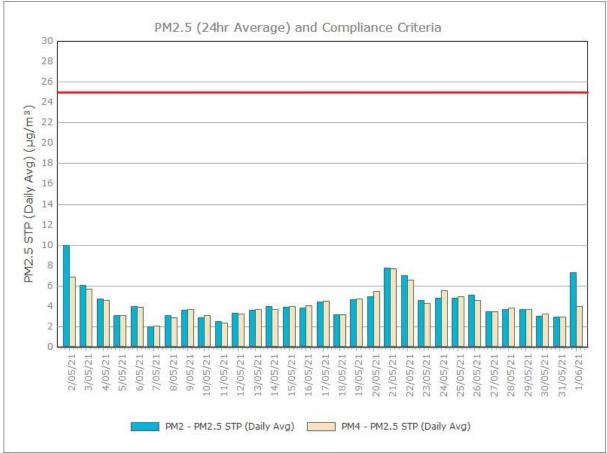

dian         |                     |          |           | 1.45                        | 0.85 | 1.3  | 1.3  |
|                |                     |          | Maximum   | 8.3                         | 1.7  | 21   | 5.3  |

Minimum 0.4



#### Figure 1. Dust Deposition over the last 12 months with guideline criteria

🛾 DG1 🚺 DG2 📲 DG3 📳 DG4

#### **Particulate Matter**

#### **Monitoring Points:**

- PM2- Northern boundary of Mining Lease 1770
- PM4- Adjacent the Accommodation Camp South West of Mining Lease 1770











Figure 3. PM2.5 (24 hr Average) with Compliance Criteria – December 2021

Page 3 of 15

## **APPENDIX:**

# Particulate Monitoring Monthly Monitoring Results

#### January 2021





#### February 2021





#### **March 2021**





### April 2021





### May 2021





#### June 2021





### July 2021





#### August 2021





#### September 2021





#### October 2021





#### November 2021