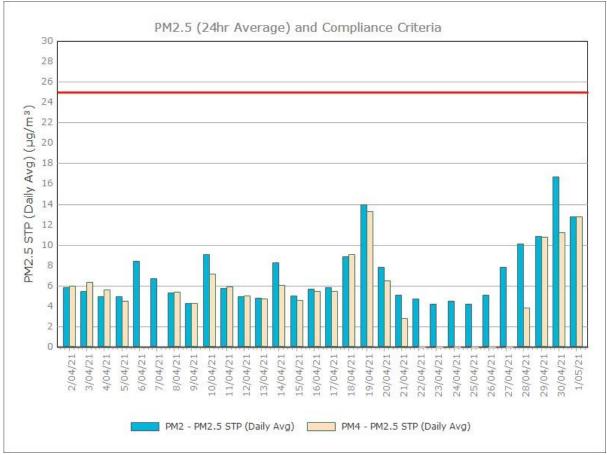

3.66 | 1.76 |
| Median         |                     |          |           | 1.45                        | 0.85 | 1.3  | 1.3  |
|                |                     |          | Maximum   | 8.3                         | 1.7  | 21   | 5.3  |

Minimum 0.4



#### Figure 1. Dust Deposition over the last 12 months with guideline criteria

🛾 DG1 🚺 DG2 📲 DG3 📳 DG4

#### **Particulate Matter**

#### **Monitoring Points:**

- PM2- Northern boundary of Mining Lease 1770
- PM4- Adjacent the Accommodation Camp South West of Mining Lease 1770











Figure 3. PM2.5 (24 hr Average) with Compliance Criteria – December 2021

Page 3 of 15

## **APPENDIX:**

# Particulate Monitoring Monthly Monitoring Results

#### January 2021





#### February 2021





#### **March 2021**





### April 2021





### May 2021





#### June 2021





### July 2021





#### August 2021





#### September 2021





#### October 2021





#### November 2021