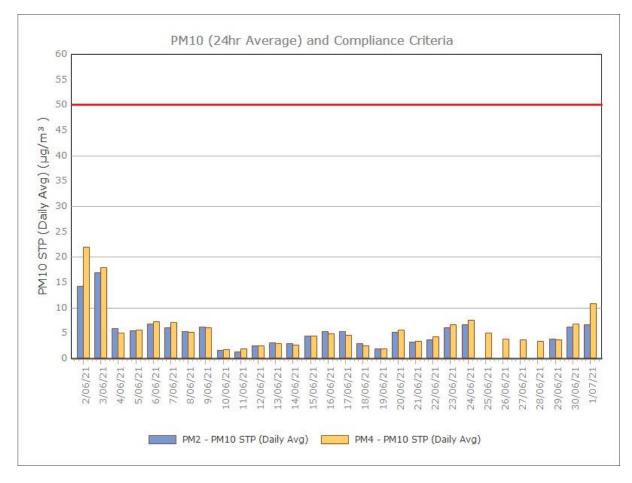

|          |           | 1.45                        | 0.85 | 1.3  | 1.3  |
|                |                     |          | Maximum   | 8.3                         | 1.7  | 21   | 5.3  |

Minimum 0.4



#### Figure 1. Dust Deposition over the last 12 months with guideline criteria

🛾 DG1 🚺 DG2 📲 DG3 📳 DG4

#### **Particulate Matter**

#### **Monitoring Points:**

- PM2- Northern boundary of Mining Lease 1770
- PM4- Adjacent the Accommodation Camp South West of Mining Lease 1770











Figure 3. PM2.5 (24 hr Average) with Compliance Criteria – December 2021

Page 3 of 15

## **APPENDIX:**

# Particulate Monitoring Monthly Monitoring Results

#### January 2021





#### February 2021





#### **March 2021**





### April 2021





### May 2021





#### June 2021





### July 2021





#### August 2021





#### September 2021





#### October 2021





#### November 2021