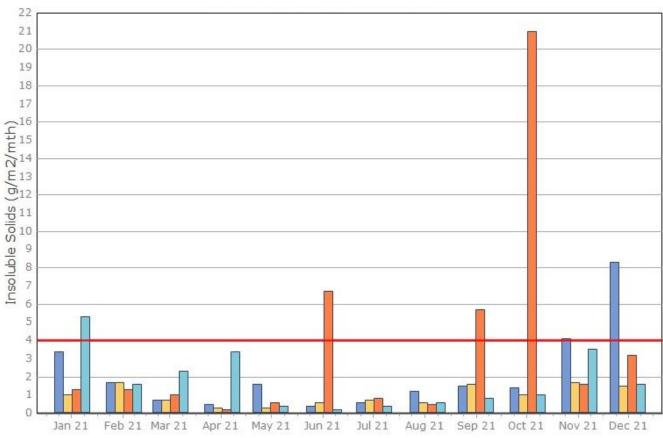

|                |                     | Results  |           | Insoluble Solids (g/m2/mth) |      |      |      |
|----------------|---------------------|----------|-----------|-----------------------------|------|------|------|
| Month          | Sample Period       | Received | Published | DG1                         | DG2  | DG3  | DG4  |
| January        | 1/1/21 - 1/2/21     | 12/2/21  | 4/3/21    | 3.4                         | 1.0  | 1.3  | 5.3  |
| February       | 1/2/21 - 1/3/21     | 15/3/21  | 24/3/21   | 1.7                         | 1.7  | 1.3  | 1.6  |
| March          | 1/3/21 - 1/4/21     | 15/4/21  | 20/4/21   | 0.7                         | 0.7  | 1.0  | 2.3  |
| April          | 1/4/21 - 30/4/21    | 13/5/21  | 28/5/21   | 0.5                         | 0.3  | 0.2  | 3.4  |
| May            | 30/4/21 - 1/6/21    | 10/6/21  | 23/05/21  | 1.6                         | 0.3  | 0.6  | 0.4  |
| June           | 1/6/21 – 1/7/21     | 15/7/21  | 21/07/21  | 0.4                         | 0.6  | 6.7  | 0.2  |
| July           | 1/7/21 – 2/8/21     | 16/8/21  | 18/08/21  | 0.6                         | 0.7  | 0.8  | 0.4  |
| August         | 2/8/21 - 31/08/21   | 15/09/21 | 23/09/21  | 1.2                         | 0.6  | 0.5  | 0.6  |
| September      | 31/8/21 – 1/10/21   | 19/10/21 | 28/10/21  | 1.5                         | 1.6  | 5.7  | 0.8  |
| October        | 1/10/21 – 1/11/21   | 12/11/21 | 22/11/21  | 1.4                         | 1.0  | 21.0 | 1.0  |
| November       | 1/11/21 – 30/11/21  | 21/12/21 | 12/1/22   | 4.1                         | 1.7  | 1.6  | 3.5  |
| December       | 30/11/21 – 31/12/21 | 21/1/22  | 25/1/22   | 8.3                         | 1.5  | 3.2  | 1.6  |
| Average (Mean) |                     |          |           | 2.12                        | 0.98 | 3.66 | 1.76 |
| Median         |                     |          |           | 1.45                        | 0.85 | 1.3  | 1.3  |
|                |                     |          | Maximum   | 8.3                         | 1.7  | 21   | 5.3  |

Minimum 0.4

#### Figure 1. Dust Deposition over the last 12 months with guideline criteria

🛾 DG1 🚺 DG2 📲 DG3 📳 DG4