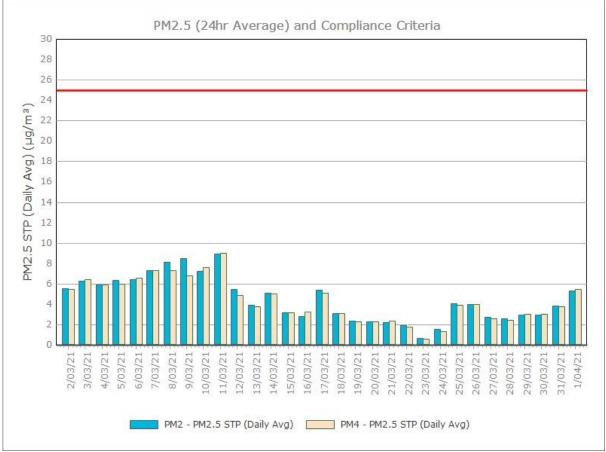

| 0.98 | 3.66 | 1.76 |
| Median         |                     |          |           | 1.45                        | 0.85 | 1.3  | 1.3  |
|                |                     |          | Maximum   | 8.3                         | 1.7  | 21   | 5.3  |

Minimum 0.4



#### Figure 1. Dust Deposition over the last 12 months with guideline criteria

🛾 DG1 🚺 DG2 📲 DG3 📳 DG4

#### **Particulate Matter**

#### **Monitoring Points:**

- PM2- Northern boundary of Mining Lease 1770
- PM4- Adjacent the Accommodation Camp South West of Mining Lease 1770











Figure 3. PM2.5 (24 hr Average) with Compliance Criteria – December 2021

Page 3 of 15

## **APPENDIX:**

# Particulate Monitoring Monthly Monitoring Results

#### January 2021





#### February 2021





#### **March 2021**





### April 2021





### May 2021





#### June 2021





### July 2021





#### August 2021





#### September 2021





#### October 2021





#### November 2021