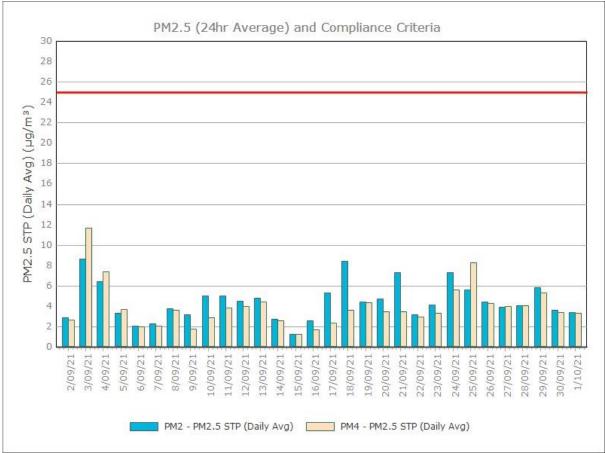

| 0.85 | 1.3  | 1.3  |
|                |                     |          | Maximum   | 8.3                         | 1.7  | 21   | 5.3  |

Minimum 0.4



#### Figure 1. Dust Deposition over the last 12 months with guideline criteria

🛾 DG1 🚺 DG2 📲 DG3 📳 DG4

#### **Particulate Matter**

#### **Monitoring Points:**

- PM2- Northern boundary of Mining Lease 1770
- PM4- Adjacent the Accommodation Camp South West of Mining Lease 1770











Figure 3. PM2.5 (24 hr Average) with Compliance Criteria – December 2021

Page 3 of 15

## **APPENDIX:**

# Particulate Monitoring Monthly Monitoring Results

#### January 2021





#### February 2021





#### **March 2021**





### April 2021





### May 2021





#### June 2021





### July 2021





#### August 2021





#### September 2021





#### October 2021





#### November 2021