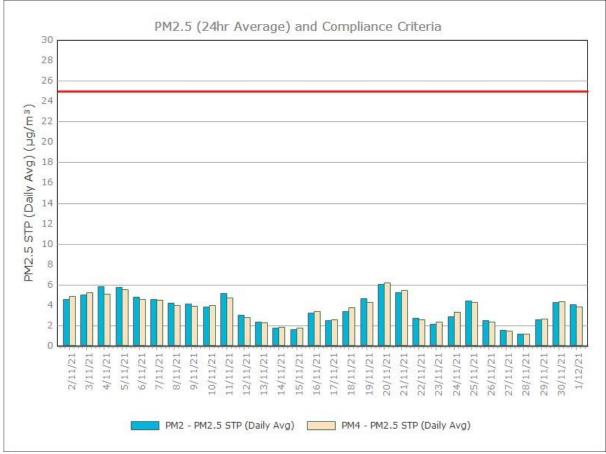

|
|                |                     |          | Maximum   | 8.3                         | 1.7  | 21   | 5.3  |

Minimum 0.4



#### Figure 1. Dust Deposition over the last 12 months with guideline criteria

🛾 DG1 🚺 DG2 📲 DG3 📳 DG4

#### **Particulate Matter**

#### **Monitoring Points:**

- PM2- Northern boundary of Mining Lease 1770
- PM4- Adjacent the Accommodation Camp South West of Mining Lease 1770











Figure 3. PM2.5 (24 hr Average) with Compliance Criteria – December 2021

Page 3 of 15

## **APPENDIX:**

# Particulate Monitoring Monthly Monitoring Results

#### January 2021





#### February 2021





#### **March 2021**





### April 2021





### May 2021





#### June 2021





### July 2021





#### August 2021





#### September 2021





#### October 2021





#### November 2021