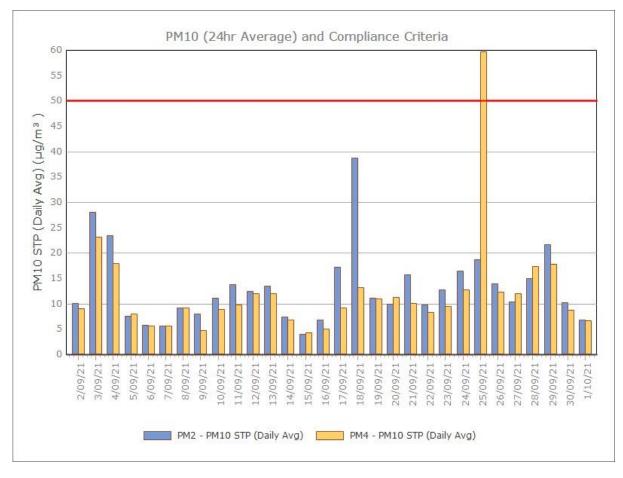

| 0.85 | 1.3  | 1.3  |
|                |                     |          | Maximum   | 8.3                         | 1.7  | 21   | 5.3  |

Minimum 0.4



#### Figure 1. Dust Deposition over the last 12 months with guideline criteria

🛾 DG1 🚺 DG2 📲 DG3 📳 DG4

#### **Particulate Matter**

#### **Monitoring Points:**

- PM2- Northern boundary of Mining Lease 1770
- PM4- Adjacent the Accommodation Camp South West of Mining Lease 1770











Figure 3. PM2.5 (24 hr Average) with Compliance Criteria – December 2021

Page 3 of 15

## **APPENDIX:**

# Particulate Monitoring Monthly Monitoring Results

#### January 2021





#### February 2021





#### **March 2021**





### April 2021





### May 2021





#### June 2021





### July 2021





#### August 2021





#### September 2021





#### October 2021





#### November 2021