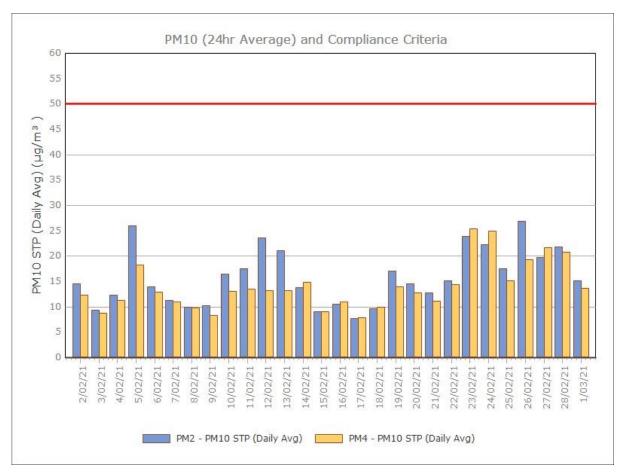

ern boundary of Mining Lease 1770
- PM4- Adjacent the Accommodation Camp South West of Mining Lease 1770

60 55 50 STP (Daily Avg) (µg/m3 45 25 20 PM10 PM2 missing data (24-28 Jul) - investigation pending 15 10 5 13/06/21 3/06/21 4/06/21 6/06/21 7/06/21 8/06/21 1/07/21 2/06/21 5/06/21 9/06/21 10/06/21 11/06/21 12/06/21 14/06/21 15/06/21 16/06/21 17/06/21 18/06/21 19/06/21 20/06/21 21/06/21 22/06/21 23/06/21 24/06/21 25/06/21 26/06/21 27/06/21 28/06/21 29/06/21 30/06/21

PM4 - PM10 STP (Daily Avg)

Figure 2. PM10 (24 hr Average) with Compliance Criteria - June 2021

Page 2 of 9

PM2 - PM10 STP (Daily Avg)







Page 3 of 9

## **APPENDIX:**

# Particulate Monitoring Monthly Monitoring Results

Sunrise Energy Metals Limited Page 4 of 9

### January 2021





Page 5 of 9

### February 2021





Sunrise Energy Metals Limited Page 6 of 9

### March 2021





Sunrise Energy Metals Limited Page 7 of 9

### **April 2021**





Sunrise Energy Metals Limited Page 8 of 9

### May 2021





Sunrise Energy Metals Limited Page 9 of 9