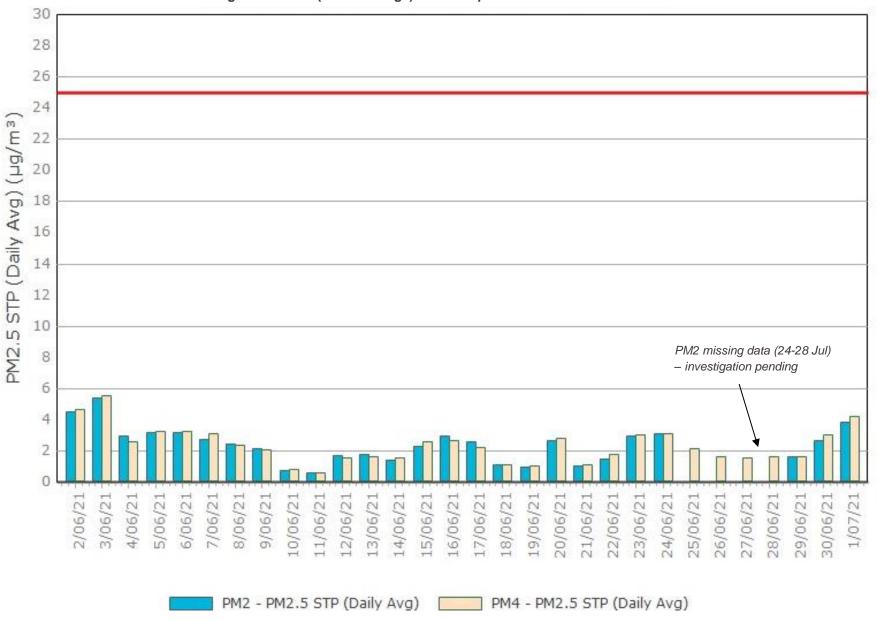

PM4 - PM10 STP (Daily Avg)

Figure 2. PM10 (24 hr Average) with Compliance Criteria - June 2021

Page 2 of 9

PM2 - PM10 STP (Daily Avg)

Page 3 of 9