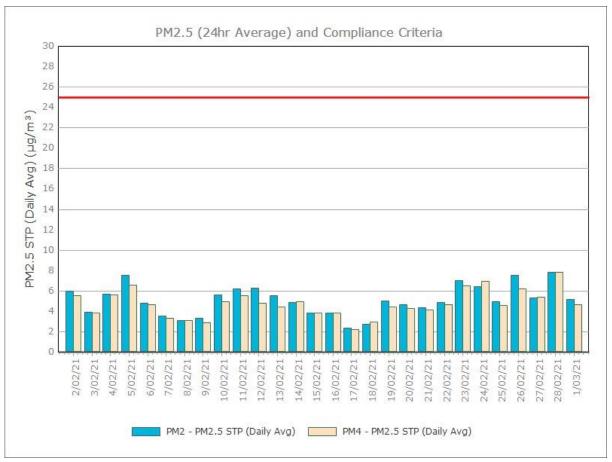

n boundary of Mining Lease 1770
- PM4- Adjacent the Accommodation Camp South West of Mining Lease 1770

60 55 50 STP (Daily Avg) (µg/m3 45 25 20 PM10 PM2 missing data (24-28 Jul) - investigation pending 15 10 5 13/06/21 3/06/21 4/06/21 6/06/21 7/06/21 8/06/21 1/07/21 2/06/21 5/06/21 9/06/21 10/06/21 11/06/21 12/06/21 14/06/21 15/06/21 16/06/21 17/06/21 18/06/21 19/06/21 20/06/21 21/06/21 22/06/21 23/06/21 24/06/21 25/06/21 26/06/21 27/06/21 28/06/21 29/06/21 30/06/21

PM4 - PM10 STP (Daily Avg)

Figure 2. PM10 (24 hr Average) with Compliance Criteria - June 2021

Page 2 of 9

PM2 - PM10 STP (Daily Avg)







Page 3 of 9

## **APPENDIX:**

# Particulate Monitoring Monthly Monitoring Results

Sunrise Energy Metals Limited Page 4 of 9

### January 2021





Page 5 of 9

### February 2021





Sunrise Energy Metals Limited Page 6 of 9

### March 2021





Sunrise Energy Metals Limited Page 7 of 9

### **April 2021**





Sunrise Energy Metals Limited Page 8 of 9

### May 2021





Sunrise Energy Metals Limited Page 9 of 9