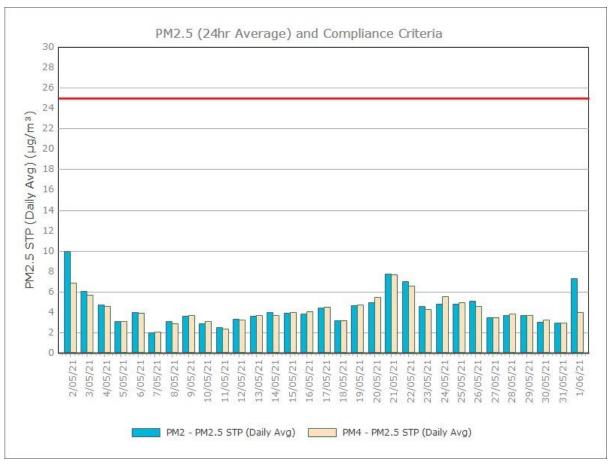

ion pending 15 10 5 13/06/21 3/06/21 4/06/21 6/06/21 7/06/21 8/06/21 1/07/21 2/06/21 5/06/21 9/06/21 10/06/21 11/06/21 12/06/21 14/06/21 15/06/21 16/06/21 17/06/21 18/06/21 19/06/21 20/06/21 21/06/21 22/06/21 23/06/21 24/06/21 25/06/21 26/06/21 27/06/21 28/06/21 29/06/21 30/06/21

PM4 - PM10 STP (Daily Avg)

Figure 2. PM10 (24 hr Average) with Compliance Criteria - June 2021

Page 2 of 9

PM2 - PM10 STP (Daily Avg)







Page 3 of 9

## **APPENDIX:**

# Particulate Monitoring Monthly Monitoring Results

Sunrise Energy Metals Limited Page 4 of 9

### January 2021





Page 5 of 9

### February 2021





Sunrise Energy Metals Limited Page 6 of 9

### March 2021





Sunrise Energy Metals Limited Page 7 of 9

### **April 2021**





Sunrise Energy Metals Limited Page 8 of 9

### May 2021





Sunrise Energy Metals Limited Page 9 of 9