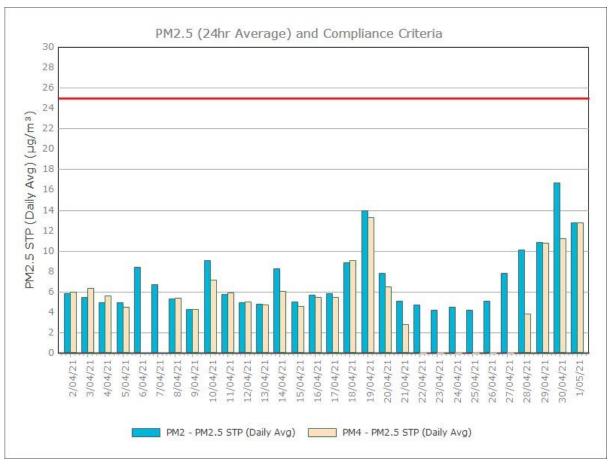

µg/m3 45 25 20 PM10 PM2 missing data (24-28 Jul) - investigation pending 15 10 5 13/06/21 3/06/21 4/06/21 6/06/21 7/06/21 8/06/21 1/07/21 2/06/21 5/06/21 9/06/21 10/06/21 11/06/21 12/06/21 14/06/21 15/06/21 16/06/21 17/06/21 18/06/21 19/06/21 20/06/21 21/06/21 22/06/21 23/06/21 24/06/21 25/06/21 26/06/21 27/06/21 28/06/21 29/06/21 30/06/21

PM4 - PM10 STP (Daily Avg)

Figure 2. PM10 (24 hr Average) with Compliance Criteria - June 2021

Page 2 of 9

PM2 - PM10 STP (Daily Avg)







Page 3 of 9

## **APPENDIX:**

# Particulate Monitoring Monthly Monitoring Results

Sunrise Energy Metals Limited Page 4 of 9

### January 2021





Page 5 of 9

### February 2021





Sunrise Energy Metals Limited Page 6 of 9

### March 2021





Sunrise Energy Metals Limited Page 7 of 9

### **April 2021**





Sunrise Energy Metals Limited Page 8 of 9

### May 2021





Sunrise Energy Metals Limited Page 9 of 9