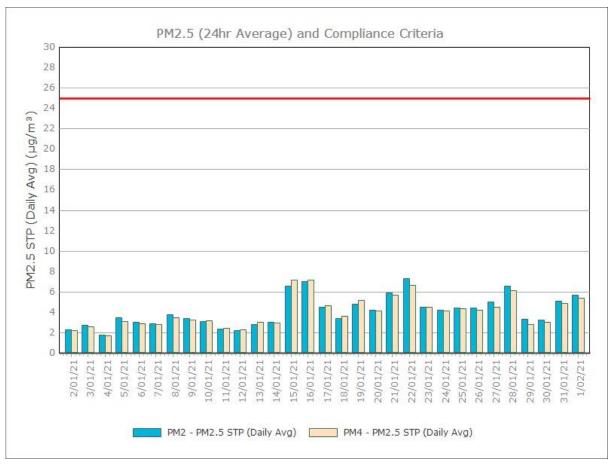

Monitoring Points:**

- PM2- Northern boundary of Mining Lease 1770
- PM4- Adjacent the Accommodation Camp South West of Mining Lease 1770

60 55 50 STP (Daily Avg) (µg/m3 45 25 20 PM10 PM2 missing data (24-28 Jul) - investigation pending 15 10 5 13/06/21 3/06/21 4/06/21 6/06/21 7/06/21 8/06/21 1/07/21 2/06/21 5/06/21 9/06/21 10/06/21 11/06/21 12/06/21 14/06/21 15/06/21 16/06/21 17/06/21 18/06/21 19/06/21 20/06/21 21/06/21 22/06/21 23/06/21 24/06/21 25/06/21 26/06/21 27/06/21 28/06/21 29/06/21 30/06/21

PM4 - PM10 STP (Daily Avg)

Figure 2. PM10 (24 hr Average) with Compliance Criteria - June 2021

Page 2 of 9

PM2 - PM10 STP (Daily Avg)







Page 3 of 9

## **APPENDIX:**

# Particulate Monitoring Monthly Monitoring Results

Sunrise Energy Metals Limited Page 4 of 9

### January 2021





Page 5 of 9

### February 2021





Sunrise Energy Metals Limited Page 6 of 9

### March 2021





Sunrise Energy Metals Limited Page 7 of 9

### **April 2021**





Sunrise Energy Metals Limited Page 8 of 9

### May 2021





Sunrise Energy Metals Limited Page 9 of 9