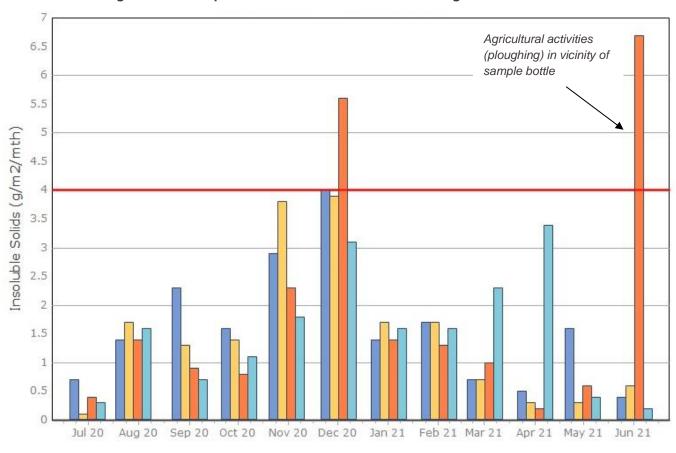

|           |                  | Results  |           |      | Insoluble Solids (g/m2/mth) |      |      |  |
|-----------|------------------|----------|-----------|------|-----------------------------|------|------|--|
| Month     | Sample Period    | Received | Published | DG1  | DG2                         | DG3  | DG4  |  |
| January   | 1/1/21 - 1/2/21  | 12/2/21  | 4/3/21    | 2.0  | 0.8                         | 1.7  | 2.7  |  |
| February  | 1/2/21 - 1/3/21  | 15/3/21  | 24/3/21   | 1.7  | 1.7                         | 1.3  | 1.6  |  |
| March     | 1/3/21 - 1/4/21  | 15/4/21  | 20/4/21   | 0.7  | 0.7                         | 1.0  | 2.3  |  |
| April     | 1/4/21 - 30/4/21 | 13/5/21  | 28/5/21   | 0.5  | 0.3                         | 0.2  | 3.4  |  |
| May       | 30/4/21 - 1/6/21 | 10/06/21 | 23/05/21  | 1.6  | 0.3                         | 0.6  | 0.4  |  |
| June      | 1/6/21 – 1/7/21  | 15/07/21 | 19/07/21  | 0.4  | 0.6                         | 6.7  | 0.2  |  |
| July      |                  |          |           |      |                             |      |      |  |
| August    |                  |          |           |      |                             |      |      |  |
| September |                  |          |           |      |                             |      |      |  |
| October   |                  |          |           |      |                             |      |      |  |
| November  |                  |          |           |      |                             |      |      |  |
| December  |                  |          |           |      |                             |      |      |  |
|           | Average (Mean)   |          |           | 1.15 | 0.73                        | 1.92 | 1.77 |  |
|           |                  |          | Median    | 1.15 | 0.65                        | 1.15 | 1.95 |  |
|           |                  |          | Maximum   | 2    | 1.7                         | 6.7  | 3.4  |  |
|           |                  |          | Minimum   | 0.4  | 0.3                         | 0.2  | 0.2  |  |

Figure 1. Dust Deposition over the last 12 months with guideline criteria

Sunrise Energy Metals Limited Page 1 of 9

■ DG1 ■ DG2 ■ DG3 ■ DG4