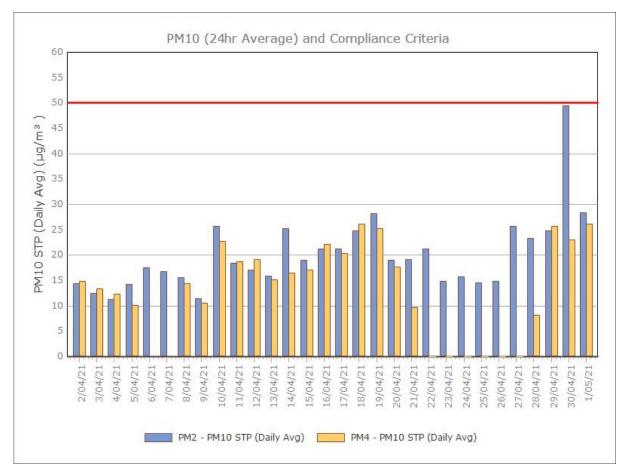

(µg/m3 45 25 20 PM10 PM2 missing data (24-28 Jul) - investigation pending 15 10 5 13/06/21 3/06/21 4/06/21 6/06/21 7/06/21 8/06/21 1/07/21 2/06/21 5/06/21 9/06/21 10/06/21 11/06/21 12/06/21 14/06/21 15/06/21 16/06/21 17/06/21 18/06/21 19/06/21 20/06/21 21/06/21 22/06/21 23/06/21 24/06/21 25/06/21 26/06/21 27/06/21 28/06/21 29/06/21 30/06/21

PM4 - PM10 STP (Daily Avg)

Figure 2. PM10 (24 hr Average) with Compliance Criteria - June 2021

Page 2 of 9

PM2 - PM10 STP (Daily Avg)







Page 3 of 9

## **APPENDIX:**

# Particulate Monitoring Monthly Monitoring Results

Sunrise Energy Metals Limited Page 4 of 9

### January 2021





Page 5 of 9

### February 2021





Sunrise Energy Metals Limited Page 6 of 9

### March 2021





Sunrise Energy Metals Limited Page 7 of 9

### **April 2021**





Sunrise Energy Metals Limited Page 8 of 9

### May 2021





Sunrise Energy Metals Limited Page 9 of 9