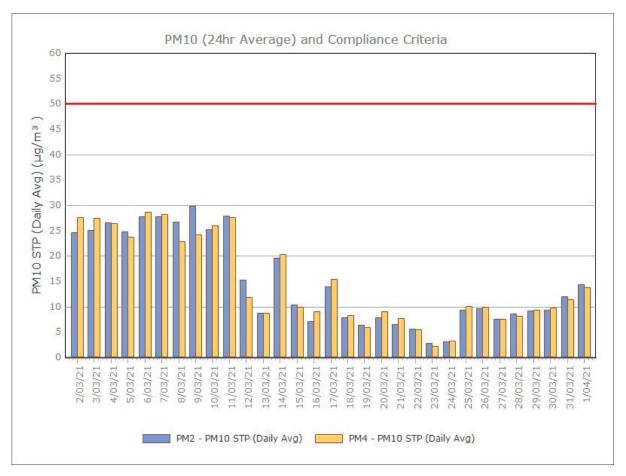

tion Camp South West of Mining Lease 1770

60 55 50 STP (Daily Avg) (µg/m3 45 25 20 PM10 PM2 missing data (24-28 Jul) - investigation pending 15 10 5 13/06/21 3/06/21 4/06/21 6/06/21 7/06/21 8/06/21 1/07/21 2/06/21 5/06/21 9/06/21 10/06/21 11/06/21 12/06/21 14/06/21 15/06/21 16/06/21 17/06/21 18/06/21 19/06/21 20/06/21 21/06/21 22/06/21 23/06/21 24/06/21 25/06/21 26/06/21 27/06/21 28/06/21 29/06/21 30/06/21

PM4 - PM10 STP (Daily Avg)

Figure 2. PM10 (24 hr Average) with Compliance Criteria - June 2021

Page 2 of 9

PM2 - PM10 STP (Daily Avg)







Page 3 of 9

## **APPENDIX:**

# Particulate Monitoring Monthly Monitoring Results

Sunrise Energy Metals Limited Page 4 of 9

### January 2021





Page 5 of 9

### February 2021





Sunrise Energy Metals Limited Page 6 of 9

### March 2021





Sunrise Energy Metals Limited Page 7 of 9

### **April 2021**





Sunrise Energy Metals Limited Page 8 of 9

### May 2021





Sunrise Energy Metals Limited Page 9 of 9