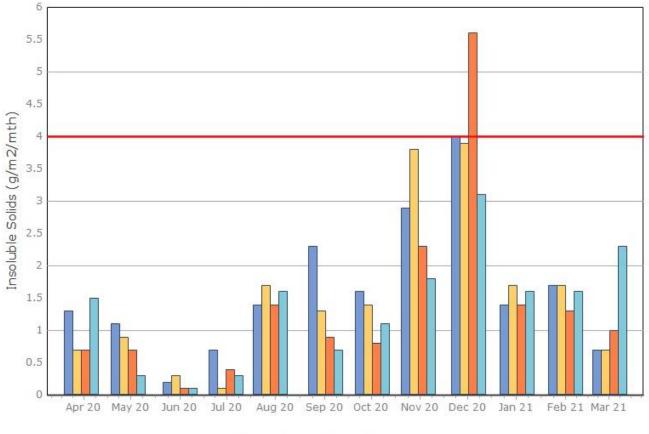

### **Particulate Matter**

#### **Monitoring Points:**

- PM2- Northern boundary of Mining Lease 1770
- PM4- Adjacent the Accommodation Camp South West of Mining Lease 1770

Figure 3. PM2.5 (24 hr Average) with Compliance Criteria - March 2021