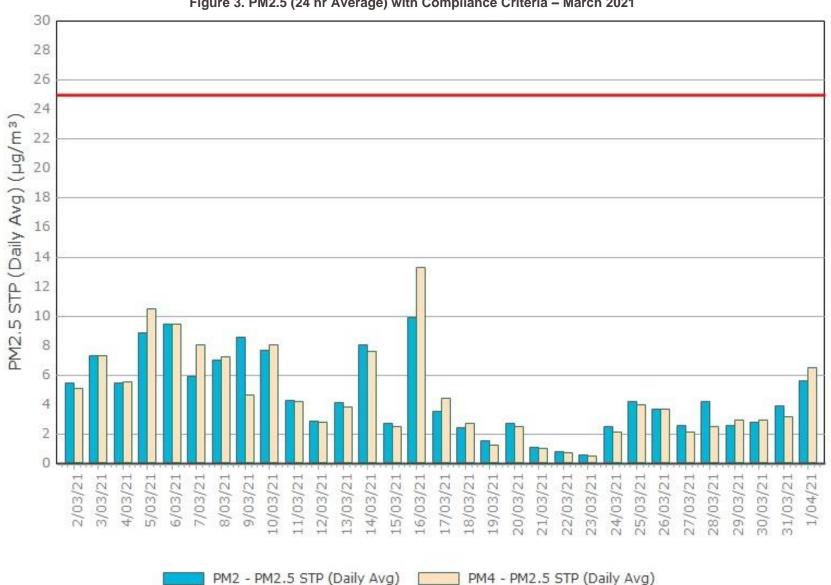

### **Particulate Matter**

#### **Monitoring Points:**

- PM2- Northern boundary of Mining Lease 1770
- PM4- Adjacent the Accommodation Camp South West of Mining Lease 1770

Figure 3. PM2.5 (24 hr Average) with Compliance Criteria - March 2021