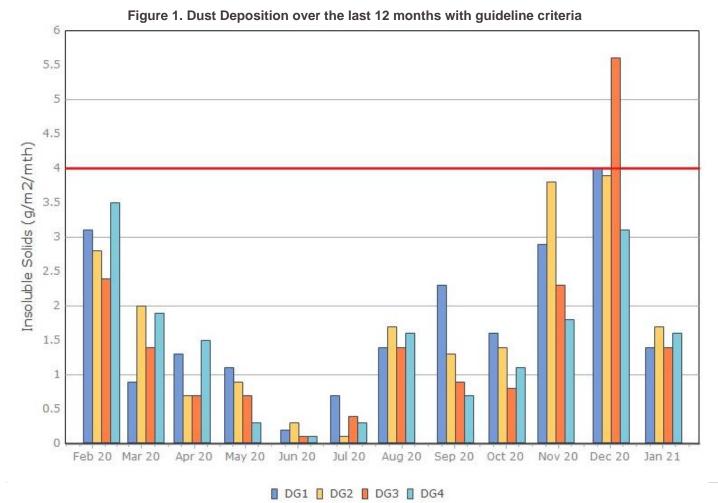

## **Dust Deposition**

#### **Monitoring Points:**

- DG1- North West Corner of Mining Lease 1770
- DG2- Northern boundary of Mining Lease 1770
- DG3- Company Owned Residence South of Mining Lease 1770
- DG4- Adjacent the Accommodation Camp South West of Mining Lease 1770

|                |                     | Re        | sults     | Insoluble Solids (g/m2/mth) |     |     |     |
|----------------|---------------------|-----------|-----------|-----------------------------|-----|-----|-----|
| Month          | Sample Period       | Received  | Published | DG1                         | DG2 | DG3 | DG4 |
| January        | 1/1/2021 - 1/2/2021 | 12/2/2021 | 4/3/2021  | 2.0                         | 0.8 | 1.7 | 2.7 |
| February       |                     |           |           |                             |     |     |     |
| March          |                     |           |           |                             |     |     |     |
| April          |                     |           |           |                             |     |     |     |
| Мау            |                     |           |           |                             |     |     |     |
| June           |                     |           |           |                             |     |     |     |
| July           |                     |           |           |                             |     |     |     |
| August         |                     |           |           |                             |     |     |     |
| September      |                     |           |           |                             |     |     |     |
| October        |                     |           |           |                             |     |     |     |
| November       |                     |           |           |                             |     |     |     |
| December       |                     |           |           |                             |     |     |     |
| Average (Mean) |                     |           |           |                             |     |     |     |
| Median         |                     |           |           |                             |     |     |     |
| Maximum        |                     |           |           |                             |     |     |     |