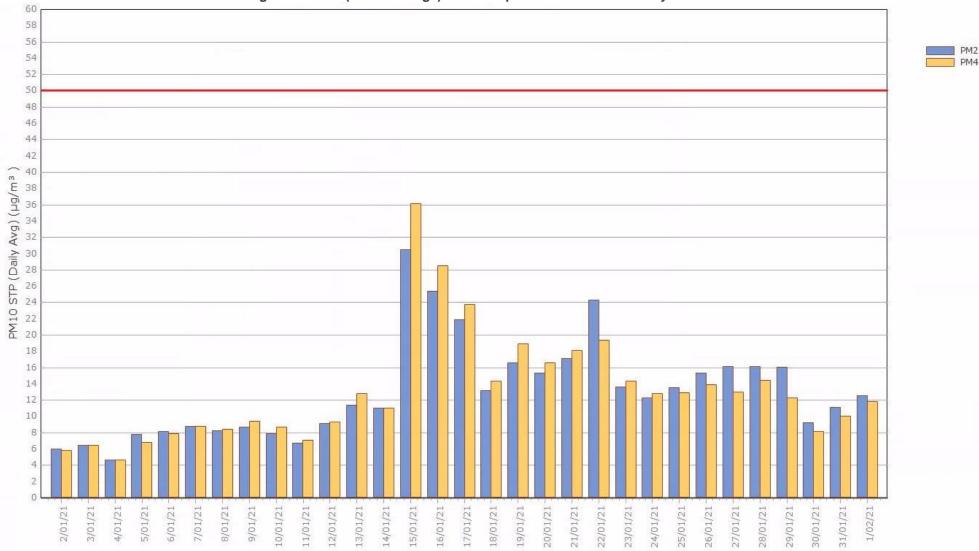

### **Particulate Matter**

#### **Monitoring Points:**

- PM2- Northern boundary of Mining Lease 1770
- PM4- Adjacent the Accommodation Camp South West of Mining Lease 1770

Figure 2. PM10 (24 hr Average) with Compliance Criteria – January 2021