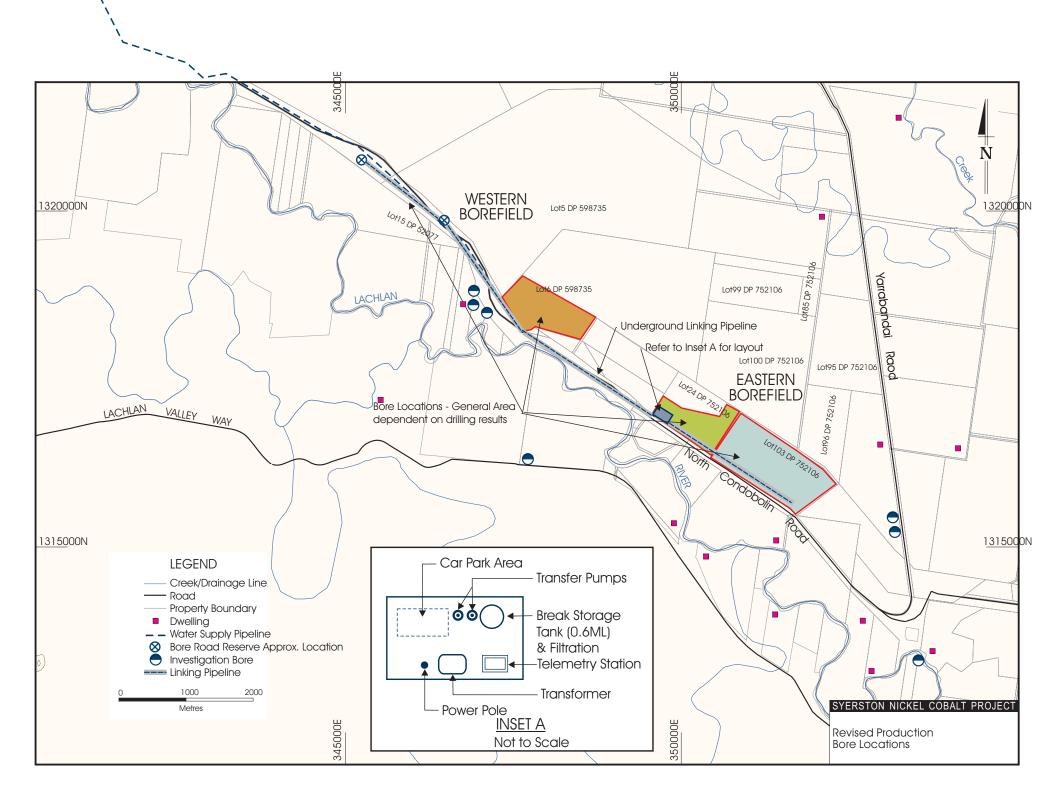

- bores in the eastern and western borefield;
- transfer station; and
- interconnecting pipework between the bores.

051021L\_DOP\_DC mod

The water pipeline would be extended to the proposed new location of the transfer station. The proposed locations are shown in a revised Production Bore Location figure attached. The bore locations are shown as general areas as the exact location of the bores will not be known until drilling commences and suitable water extractions tested. It is intended that the bores be located as close as possible to the southern boundaries of the freehold land, i.e. the boundaries closest to North Condobolin Road.

## Table 1Proposed Modification to the Project

| Project Component                                           | <b>Original Project</b>                                                                                                                                                                                                                                          | Modified Project                                                                                                                                                |
|-------------------------------------------------------------|------------------------------------------------------------------------------------------------------------------------------------------------------------------------------------------------------------------------------------------------------------------|-----------------------------------------------------------------------------------------------------------------------------------------------------------------|
| Land Subject to<br>Development for Water<br>Bores/Pipelines |                                                                                                                                                                                                                                                                  |                                                                                                                                                                 |
| Summary                                                     | Appendix 1, Development Consent:                                                                                                                                                                                                                                 |                                                                                                                                                                 |
|                                                             | Lot 5 and 6 DP 598735                                                                                                                                                                                                                                            | Lot 6 DP 598735                                                                                                                                                 |
|                                                             | Lots 85, 95, 96, 99 and 100 DP 752106                                                                                                                                                                                                                            | Lots 24 and 103 DP 752106                                                                                                                                       |
|                                                             | And all Crown road reserves, Crown land,<br>road reserves, main roads, rail corridors and<br>travelling stock routes within the<br>development application area                                                                                                  | And all Crown road reserves, Crown land,<br>road reserves, main roads, rail corridors and<br>travelling stock routes within the<br>development application area |
| Components of Water<br>Bores/Pipelines:                     |                                                                                                                                                                                                                                                                  |                                                                                                                                                                 |
| Water Bores - Western                                       | Lot 5 DP 598735 <sup>1</sup>                                                                                                                                                                                                                                     | Lot 6 DP 598735                                                                                                                                                 |
| Borefield                                                   |                                                                                                                                                                                                                                                                  | Road reserve adjacent and opposite Lot 15<br>DP 752077                                                                                                          |
| Water Bores – Eastern<br>Borefields                         | Lots 95, 96 and 100 DP 752106 <sup>1</sup>                                                                                                                                                                                                                       | Lots 24 and 103 DP 752106                                                                                                                                       |
| Transfer Station                                            | Lot 5 DP 598735 <sup>1</sup>                                                                                                                                                                                                                                     | Lot 24 DP 752106                                                                                                                                                |
| Pipework                                                    | Lot 5 DP 598735 <sup>1</sup>                                                                                                                                                                                                                                     | Lot 6 DP 598735                                                                                                                                                 |
| interconnecting                                             | Lots 95, 96 and 100 DP 752106                                                                                                                                                                                                                                    | Lots 24 and 103 DP 752106                                                                                                                                       |
| western and eastern borefield                               |                                                                                                                                                                                                                                                                  | Road reserves                                                                                                                                                   |
| Main Water Pipeline                                         | Road reserve <sup>1</sup>                                                                                                                                                                                                                                        | Road reserve                                                                                                                                                    |
| Disturbance Area                                            | Areas where bores, borefield facilities,<br>interconnecting pipework and access road                                                                                                                                                                             | Reduced disturbance for interconnecting pipework due to shorter length.                                                                                         |
|                                                             | located.                                                                                                                                                                                                                                                         | Extended length of main water pipeline will<br>follow same route as pipework<br>interconnecting western and eastern<br>borefields.                              |
|                                                             |                                                                                                                                                                                                                                                                  | Reduced disturbance for access road as existing road will be used for access.                                                                                   |
|                                                             |                                                                                                                                                                                                                                                                  | Relocation of some bores and<br>interconnecting pipework from agricultural<br>land to road reserves.                                                            |
| Borefields Plant and<br>Equipment                           | Two borefields each comprising three bores,<br>break storage tank, transfer pumps,<br>transformers, telemetry station,<br>interconnecting pipework, access road along<br>alignment of interconnecting pipework and<br>power supply from existing infrastructure. | No change.                                                                                                                                                      |
| Groundwater Extraction<br>Rate                              | 100L/s (as per Bore Licence conditions)                                                                                                                                                                                                                          | No change.                                                                                                                                                      |
| <b>Borefields Construction</b>                              | Easements, layout area etc.                                                                                                                                                                                                                                      | No change.                                                                                                                                                      |
| <b>Borefields Operation</b>                                 | Monitoring, inspections and maintenance.                                                                                                                                                                                                                         | No change.                                                                                                                                                      |