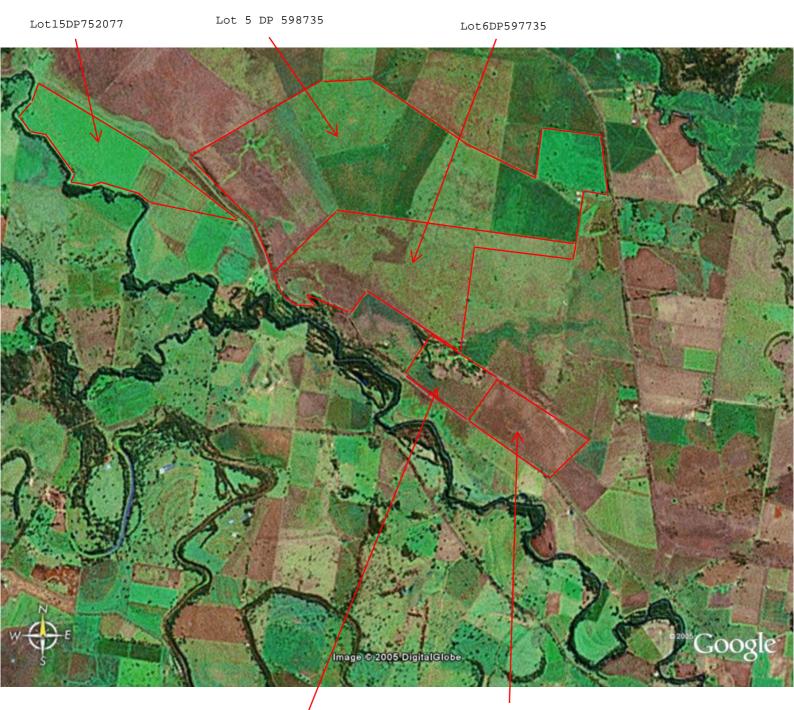

Attached is an aerial photograph of the borefield area showing the consented and proposed locations of bores, pipelines and transfer station. Note that a low-lying area of

<sup>&</sup>lt;sup>1</sup> Based on interpretation of EIS Figure C3-3.

land on Lot 24 DP 752106 has been excluded from the proposed new locations due to the presence of trees.

The existing uses for the land that comprises the proposed new locations are as per the consented locations - agricultural on predominantly cleared land and road reserve. No change to potential impacts is expected due to the proposed modification. Mitigation measures detailed in the EIS and Development Consent will apply to the proposed new locations. Where practicable, pipelines will be positioned in the cleared sections of road reserve to minimise disturbance to trees and shrubs.

# Figure: Aerial Photo showing approximate lot boundaries and Lot/DP numbers

. Lot24DP752106 Lot103DP752106

| SOUTH |
|-------|