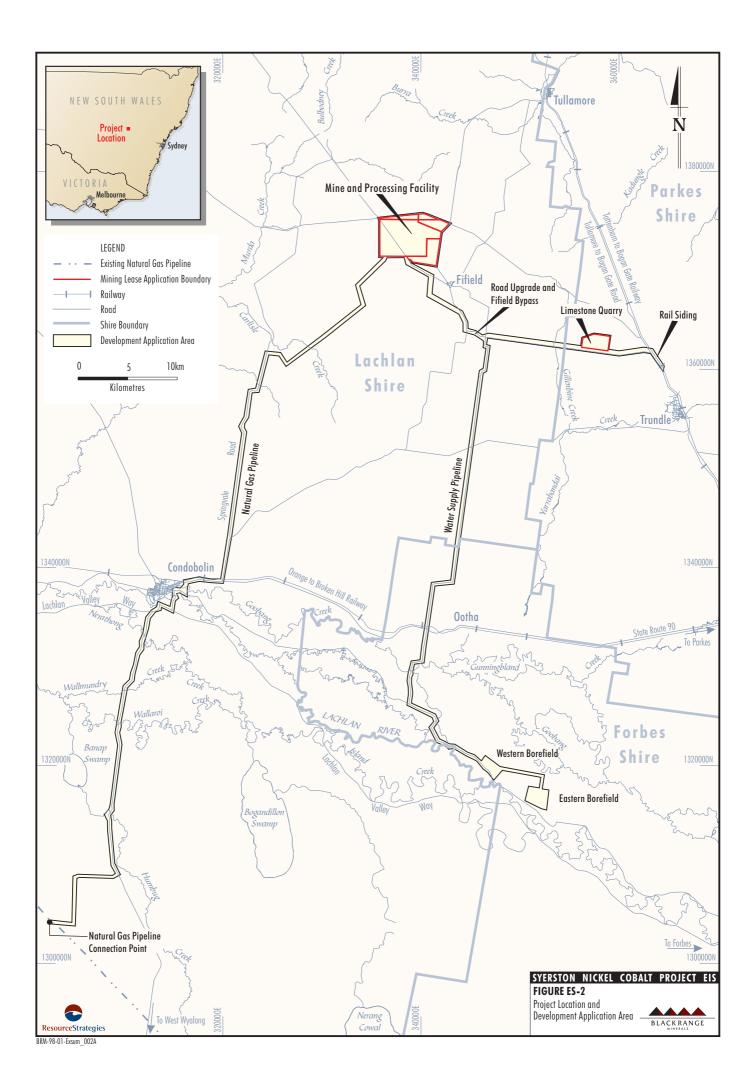

The consented development area for the Project is shown in Figure ES-2 in the EIS (copy attached). The consented locations of the bores in the eastern and western borefield (6 in total), transfer facilities for pumping, and interconnecting pipework are shown in Figure C3-3 in the EIS (copy attached). Ivanplats proposes to undertake a modification to the Project, comprising changing the location of the: