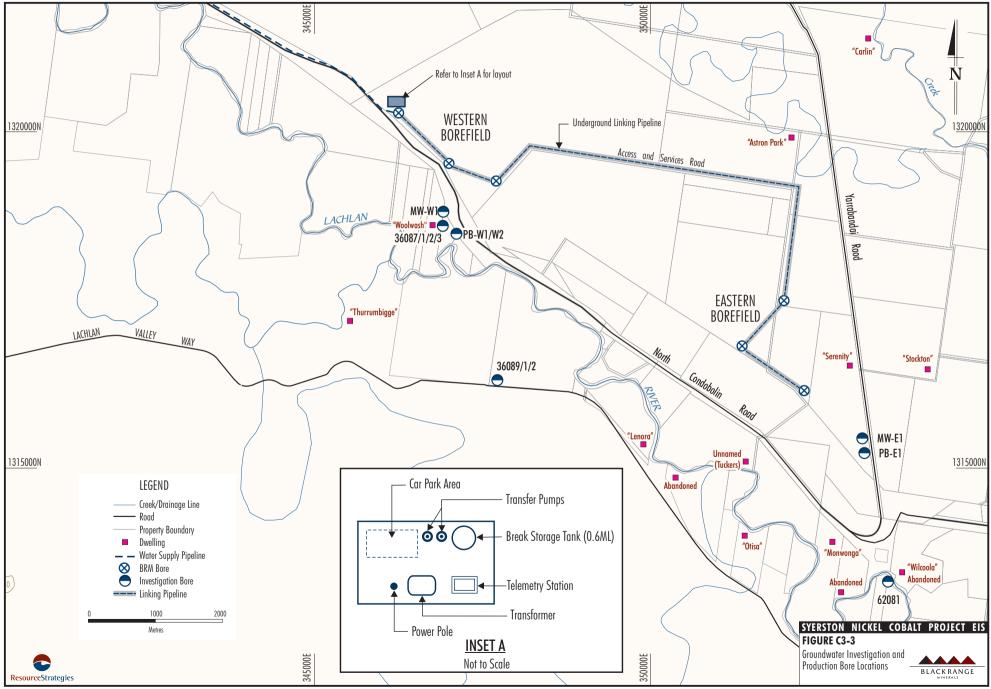

The consented development area for the Project is shown in Figure ES-2 in the EIS (copy attached). The consented locations of the bores in the eastern and western borefield (6 in total), transfer facilities for pumping, and interconnecting pipework are shown in Figure C3-3 in the EIS (copy attached). Ivanplats proposes to undertake a modification to the Project, comprising changing the location of the: